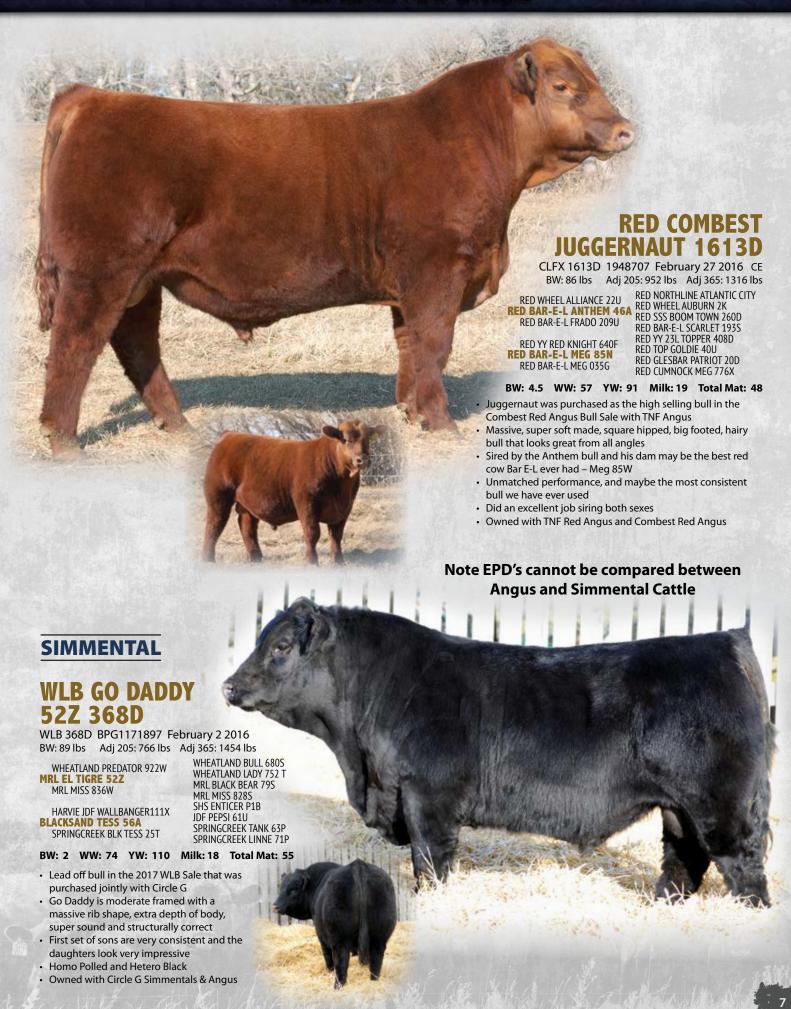

# REFERENCE SIRES

DUA 198C 1837764 January 22 2015 BW: 81 lbs Adj 205: 778 lbs Adj 365: 1447 lbs

RED U-2 RECON 192Y
RED U-2 RECKONING 149A
RED U-2 ANEXA 271Y

RED BDL UPROAR 124U

RED U-2 LAKOTA 427Y

RED FLYING K LAKOTA 104U

RED BRYLOR WEST JET 69W
RED U-2 LARKABA 8133U
RED HOWE MAGNUM 169W
RED U-2 ANEXA 333N
RED GOLD-BAR STONE COLD 115S
RED TOWAW DOLL 100K
RED U-2 BIG LEAGUE 544R
RED FLYING K LAKOTA 68N

### BW: -0.4 WW: 34 YW: 64 Milk: 26 Total Mat: 43

- Offspring have the same attributes with extra depth, muscle shape, hair coat, and plenty of style
- · Dark in colour, on a real solid foot, in a proud athletic package
- · Daughters are everything we hoped for