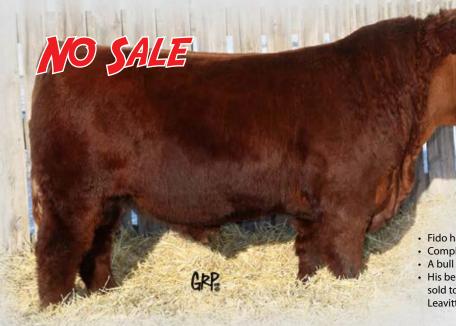

HFX 93F 2037357 February 01 2018 CE \* BW: 93 lbs Adj 205: 719 lbs Adj 365: 1196 lbs

RED U-2 RECKONING 149A RED U-2 RENOWN 193C RED U-2 ENVIOUS 147X

RED BRYLOR PANAMA 69P RED TER-RON LAURYN 139\ RED TER-RON LAURYN 018R RED U-2 RECON 192Y RED U-2 ANEXA 271Y RED U-2 DYNAMO 7021T RED U-2 ENVIOUS 216M RED ZAMA PINE 517G RED THAT'LL DO RENEE 683H RED TER-RON MAMBO 28K RED TER-RON LAURYN 018K

BW: 3.2 WW: 27 YW: 40 Milk: 21 Total Mat: 34

- Fido has a herd bull look and a bull that we score very high
- · Complete, stout made, with a big square hip
- A bull that moves very well and has a stylish look
- His beautifully uddered mother has also produced the Amarillo bull that sold to Circle G & Stewart Ranch, also a son going to Dave & Norman Leavitt and another to Tyler Amundson