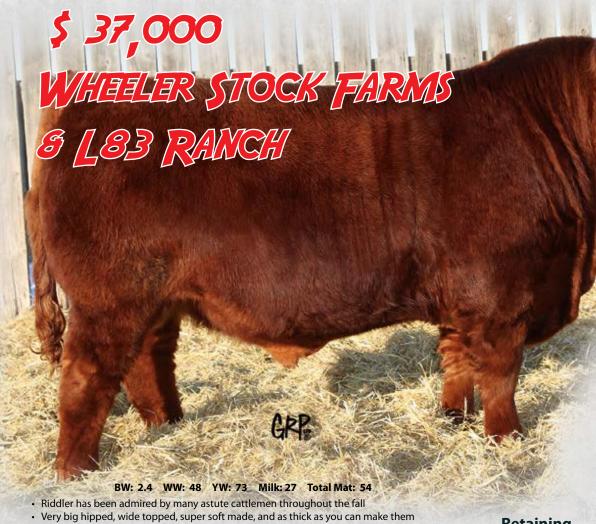

# RED TER-RON RIDDLER 57F

HAL 57F 2037430 January 24 2018 CE\* BW: 81 lbs Adj 205: 847 lbs Adj 365: 1356 lbs

RED U-2 RECON 192Y RED U-2 RECKONING 149A RED U-2 ANEXA 271Y

### **RED KENRAY BARONESS 13C**

RED NCJ MYSTIFIED 16X RED K F BARNONESS 57Z RED K F BARONESS 58R

Picture taken in December

Reserve Senior Champion Bull - Agribition 2018

Udder of Dam

Red Ter-Ron Baroness 53E Full Sister to Lot 57F