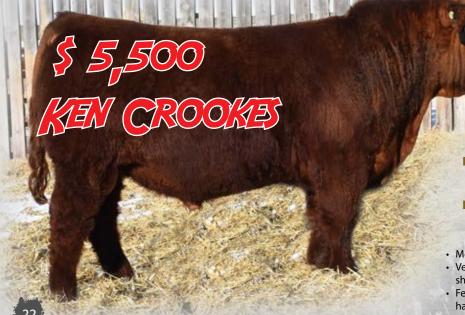

# TER-RON

HFX 114F 2037366 February 08 2018 CE \* BW: 90 lbs Adj 205: 840 lbs Adj 365: 1349 lbs

S A V HARVESTOR 0338 EF TITAN 545 EXAR BLACKBIRD 5877

RED TER-RON MAMBO 28K
RED TER-RON GOLDIE 240P
RED TER-RON GOLDIE 240L

S A V HERITAGE 6295 S A V EMBLYNETTE 7749 SCHURRTOP MC 2500 EXAR BLACKBIRD 4448 RED YY RED KNIGHT 640F RED ALDER ABG STAR DUST 8G RED LAZY MC DIVIDE 8J RED TER-RON GOLDIE 240J

BW: 3.3 WW: 58 YW: 91 Milk: 21 Total Mat: 50

- 114F is a result of our constant search for raising some outcross genetics for our valued customers
- The EF Titan bull was Supreme Champion Bull at Canadian Western Agribition a few years back
- Unlimited shape and thickness on a sound structure and foot
- 15 year old dam is still going strong with a sound udder like a young cow. Goldie 240P is actually a maternal sister to Fully Loaded 540R
- Brothers have sold to Paul Murray, Allen Hillman, Van Patten Farms, Anchor 1 Angus, Ken Crookes, Twin Heritage Farms, and Eric Stenson. Quite a track record!