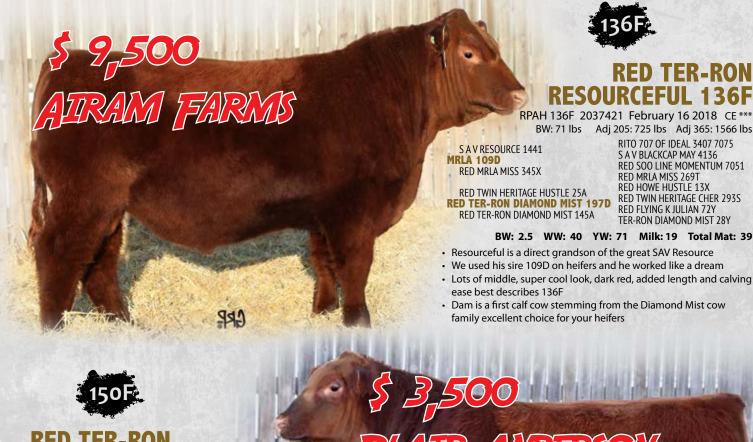

# TER-RON RESOURCE 25F

HFX 25F 2037324 January 15 2018 CE \*\* BW: 70 lbs Adj 205: 810 lbs Adj 365: 1395 lbs

S A V RESOURCE 1441 MRLA 109D **RED MRLA MISS 345X** 

**RED SIX MILE GAME FACE 164Y RED TER-RON SAVANAH 115D RED K ADAMS SAVANAH 11S** 

RITO 707 OF IDEAL 3407 7075 S A V BLACKCAP MAY 4136 RED SOO LINE MOMENTUM 7051 **RED MRLA MISS 269T** RED VGW GAME PLAN 816 **RED SIX MILE LAKOTO 35W** DMM FLEX 24E **RED BRYLOR BRANDY 11C** 

### BW: 1.9 WW: 43 YW: 71 Milk: 19 Total Mat: 43

- · Deep ribbed, red carrier bull who is a grandson of the SAV Resource 1441 bull
- The 109D progeny are easy fleshing cattle with loads of substance and length of body
- 25F would be an excellent outcross choice to take your herd to a whole new level
- · Very popular with visitors
- Only a 70 lb BW with lots of performance