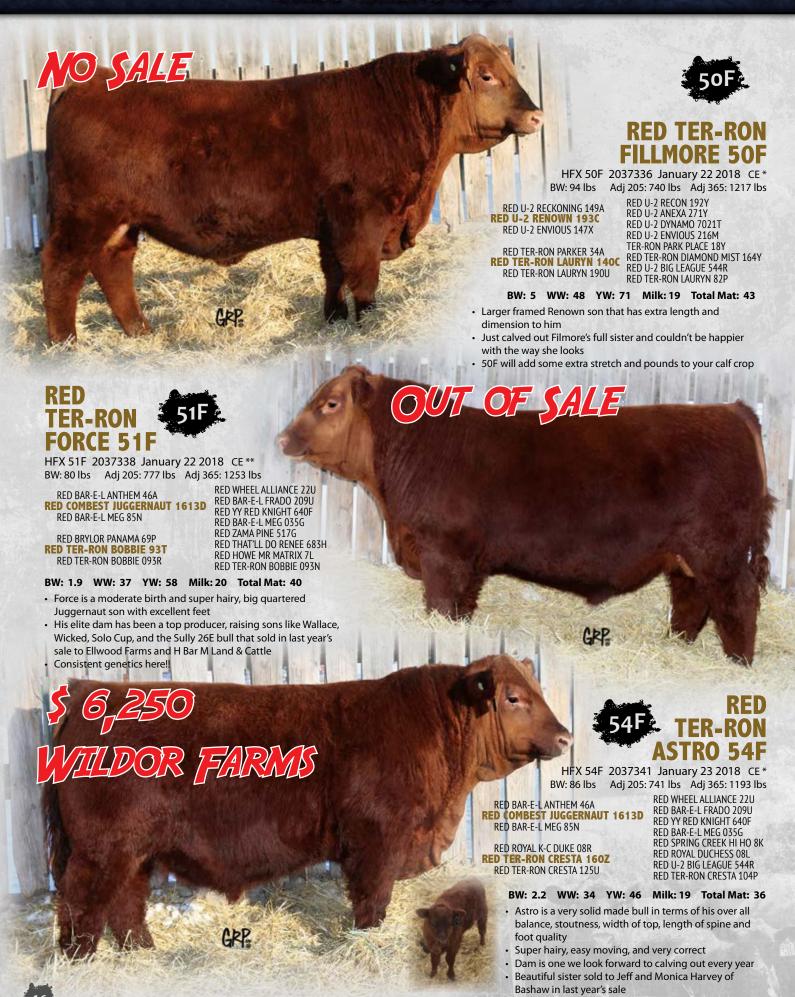

# **TER-RON**

HFX 4F 2037313 January 09 2018 CE \*\*\* BW: 78 lbs Adj 205: 708 lbs Adj 365: 1217 lbs

HF KODIAK 5R **SOO LINE MOTIVE 9016** TLA BEAUTY 5R

**RED SHODEREE DESTINY 114P RED TER-RON CRESTA 145U** RED TER-RON CRESTA 204P

### BW: -1.4 WW: 36 YW: 61 Milk: 16 Total Mat: 38

- · Low birth, black/red carrier son of the great Soo Line Motive bull
- · If you're looking for a great heifer bull that will leave you daughters to drool over, 4F would be a great choice
- · Dam is a designated Premier Dam with the Canadian Angus Association. Last year a son of 145U sold to long time customers, Prairie Hall Farms of Forestburg for \$10000

# **RED TER-RON**

HFX 5F 2037312 January 09 2018 CE \*\* BW: 79 lbs Adj 205: 712 lbs Adj 365: 1286 lbs

**RED BAR-E-L ANTHEM 46A RED COMBEST JUGGERNAUT 1613D RED BAR-E-L MEG 85N** 

RED FLYING K JULIAN 72Y
RED TER-RON BOBBIE 42B RED TER-RON BOBBIE 122X

BW: 1 WW: 36 YW: 63 Milk: 19 Total Mat: 37

- Farley is a bull that will command a lot of attention come sale day
- Started out at 79 lbs and has as much depth, muscle shape, eye appeal, hair, & structural correctness as any bull in the sale
- Dam is a moderate framed Julian daughter that you wish you could have a whole herd of

**ROSCO 10F** 

HAL 10F 2042755 January 11 2018 CE\* BW: 94 lbs Adj 205: 779 lbs Adj 365: 1297 lbs

HF TIGER 5T TER-RON PARK PLACE 18Y RED TER-RON GOLDIE 240L

### **RED K ADAMS ZARIA 091Z**

RED TER-RON PIRATE 135S RED K ADAMS UNDECIDED 291U RED K ADAMS SCARLETT 299S

Reserve Champion Bull - Farmfair 2018

Retaining 1/3

**Semen Interest** 

Red K Adams Zaria 091Z Dam of Lot 10F

## BW: 2.4 WW: 49 YW: 58 Milk: 22 Total Mat: 47

- Rosco has been one of the more popular bulls of the fall
- He was bull futurity champion at Red Roundup, Reserve Champion Bull at Olds Fall Classic,
- Reserve Champion bull at Farm Fair, and Senior Bull Calf Champion at Canadian Western Agribition
- Rosco is a big middled bull, with lots of rib shape, super stout, and very well balanced on a super set of feet and legs, all with a dark cherry red colour.
- The best part of 10F is his mother Red K Adams Zaria Supreme Champion Female at Farm Fair International in 2016, and the mother to bulls such as Hot Shot, Shocker, and the Blockbuster bull that sold to Santiago Debernardi of Argentina and Blairs. Ag in last year's sale
- Rosco might be Zaria's best son yet