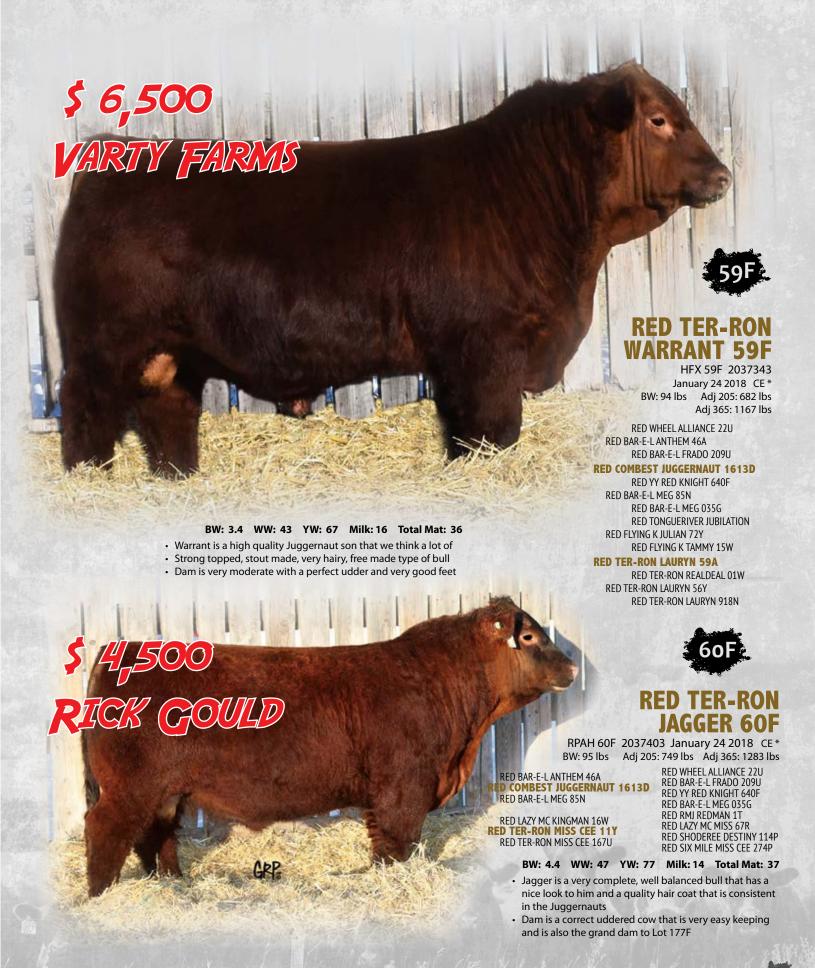

# REFERENCE SIRES

DUA 198C 1837764 January 22 2015 BW: 81 lbs Adj 205: 778 lbs Adj 365: 1447 lbs

RED U-2 RECON 192Y
RED U-2 RECKONING 149A
RED U-2 ANEXA 271Y

RED BDL UPROAR 124U

RED U-2 LAKOTA 427Y

RED FLYING K LAKOTA 104U

RED BRYLOR WEST JET 69W
RED U-2 LARKABA 8133U
RED HOWE MAGNUM 169W
RED U-2 ANEXA 333N
RED GOLD-BAR STONE COLD 115S
RED TOWAW DOLL 100K
RED U-2 BIG LEAGUE 544R
RED FLYING K LAKOTA 68N

### BW: -0.4 WW: 34 YW: 64 Milk: 26 Total Mat: 43

- Offspring have the same attributes with extra depth, muscle shape, hair coat, and plenty of style
- · Dark in colour, on a real solid foot, in a proud athletic package
- · Daughters are everything we hoped for

# RED TER-RON BAZINGA 13B

RPAH 13B 1811453 January 08 2014 BW: 83 lbs Adj 205: 780 lbs Adj 365: 1176 lbs

HF TIGER 5T
TER-RON PARK PLACE 18Y
RED TER-RON GOLDIE 240L

RED TER-RON TOUCHDOWN 8S RED TER-RON AMBER 46W RED TER-RON AMBER 28P HF KODIAK 5R HF ECHO 84R RED LAZY MC DIVIDE 8J RED TER-RON GOLDIE 240J RED SHODEREE DESTINY 114P RED TER-RON STARLET 8K RED TER-RON MAMBO 28K RED EV AMBER 28H

# BW: -1.5 WW: 41 YW: 50 Milk: 23 Total Mat: 44

- High selling bull in our 2015 sale to Goad Family Farm, Corona Creek and David Mohr
  Bazinga is wide made, big topped, huge barreled and consistently sires early gestation cattle, a trait that is passed down by his sire, Park Place, and grand sire, Tiger
- The bulls sired by Bazinga are "cookie cutter" similar, their consistency is amazing
- Bazinga is deceased, and semen is limited, so these genetics are hard to come by
- Dam is also the mother to the Continental bull, who was the high selling bull in 2017 to Circle G at Lacombe. The Continentals are some of the features in Garth Cutler's sale this year.