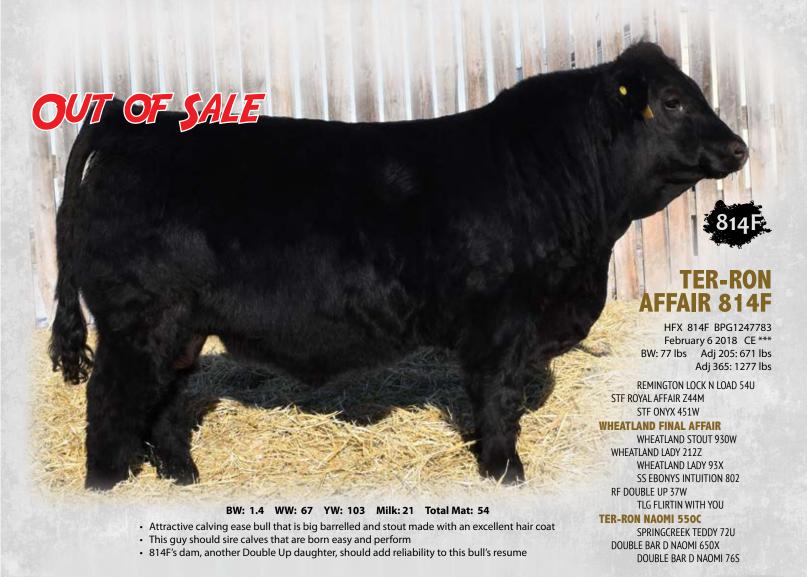

# TER-RON

HFX 114F 2037366 February 08 2018 CE \* BW: 90 lbs Adj 205: 840 lbs Adj 365: 1349 lbs

S A V HARVESTOR 0338 EF TITAN 545 EXAR BLACKBIRD 5877

RED TER-RON MAMBO 28K
RED TER-RON GOLDIE 240P
RED TER-RON GOLDIE 240L

S A V HERITAGE 6295 S A V EMBLYNETTE 7749 SCHURRTOP MC 2500 EXAR BLACKBIRD 4448 RED YY RED KNIGHT 640F RED ALDER ABG STAR DUST 8G RED LAZY MC DIVIDE 8J RED TER-RON GOLDIE 240J

BW: 3.3 WW: 58 YW: 91 Milk: 21 Total Mat: 50

- 114F is a result of our constant search for raising some outcross genetics for our valued customers
- The EF Titan bull was Supreme Champion Bull at Canadian Western Agribition a few years back
- Unlimited shape and thickness on a sound structure and foot
- 15 year old dam is still going strong with a sound udder like a young cow. Goldie 240P is actually a maternal sister to Fully Loaded 540R
- Brothers have sold to Paul Murray, Allen Hillman, Van Patten Farms, Anchor 1 Angus, Ken Crookes, Twin Heritage Farms, and Eric Stenson. Quite a track record!