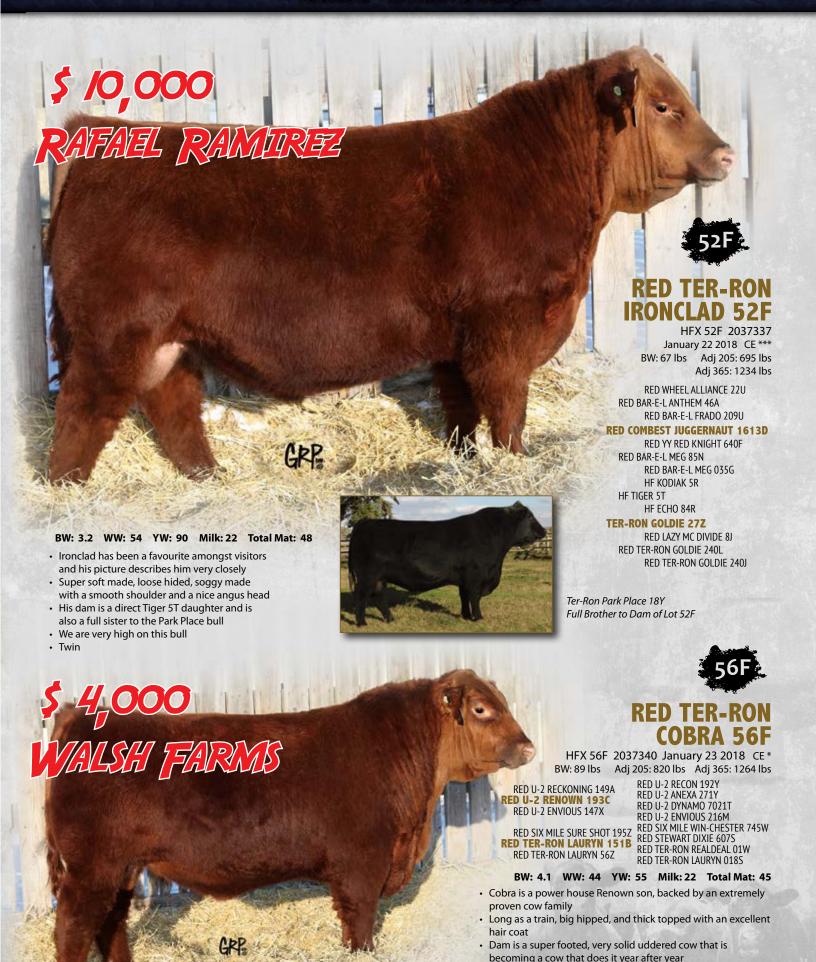

# RED TER-RON KRYPTONITE 13F

HFX 13F 2037316 January 11 2018 CE\* BW: 98 lbs Adj 205: 800 lbs Adj 365: 1382 lbs

RED BAR-E-L ANTHEM 46A
RED COMBEST JUGGERNAUT 1613D
RED BAR-E-L MEG 85N

RED LAZY MC KINGMAN 16W
RED TER-RON LAURYN 194Z
RED TER-RON LAURYN 018R

- High performing son of Juggernaut that really pushes down the scale
- Square topped, deep sided, stout made bull that has a lot of presence to him
- Mother is a super uddered, sound footed cow that is from the same cow family as the \$15000 Hustler bull that sold to Jensen Red Angus at Leader SK

**RED TER-RON** 

HFX 26F 2037325 January 15 2018 CE\* BW: 85 lbs Adj 205: 783 lbs Adj 365: 1351 lbs

TER-RON PARK PLACE 18Y **RED TER-RON BAZINGA 13B RED TER-RON AMBER 46W** 

RED TER-RON REALDEAL 01W
RED TER-RON REBECCA 123 RED SIX MILE KNOCKOUT 459K **RED WILBAR REBECCA 305N RED HEAD REBECCA 254J** 

**RED TER-RON GOLDIE 240L** RED TER-RON TOUCHDOWN 8S **RED TER-RON AMBER 28P RED TER-RON RELOAD 703T** RED K ADAMS SAVANAH 11S

BW: 1 WW: 47 YW: 65 Milk: 22 Total Mat: 46

- Another moderate birth bull with lots of performance
- Bazinga has been one of the most consistent bulls we have ever used
- Fonzy 26F is a very complete, well balanced bull that we think a lot of
- Mother has been a very consistent producer that has had sons going to Taschuk Farms and Prairie Hall Farms