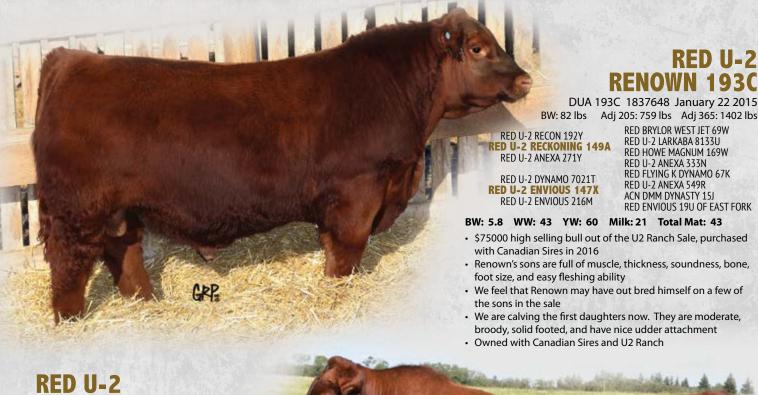

# REFERENCE SIRES

DUA 198C 1837764 January 22 2015 BW: 81 lbs Adj 205: 778 lbs Adj 365: 1447 lbs

RED U-2 RECON 192Y
RED U-2 RECKONING 149A
RED U-2 ANEXA 271Y

RED BDL UPROAR 124U

RED U-2 LAKOTA 427Y

RED FLYING K LAKOTA 104U

RED BRYLOR WEST JET 69W
RED U-2 LARKABA 8133U
RED HOWE MAGNUM 169W
RED U-2 ANEXA 333N
RED GOLD-BAR STONE COLD 115S
RED TOWAW DOLL 100K
RED U-2 BIG LEAGUE 544R
RED FLYING K LAKOTA 68N

### BW: -0.4 WW: 34 YW: 64 Milk: 26 Total Mat: 43

- Offspring have the same attributes with extra depth, muscle shape, hair coat, and plenty of style
- · Dark in colour, on a real solid foot, in a proud athletic package
- · Daughters are everything we hoped for