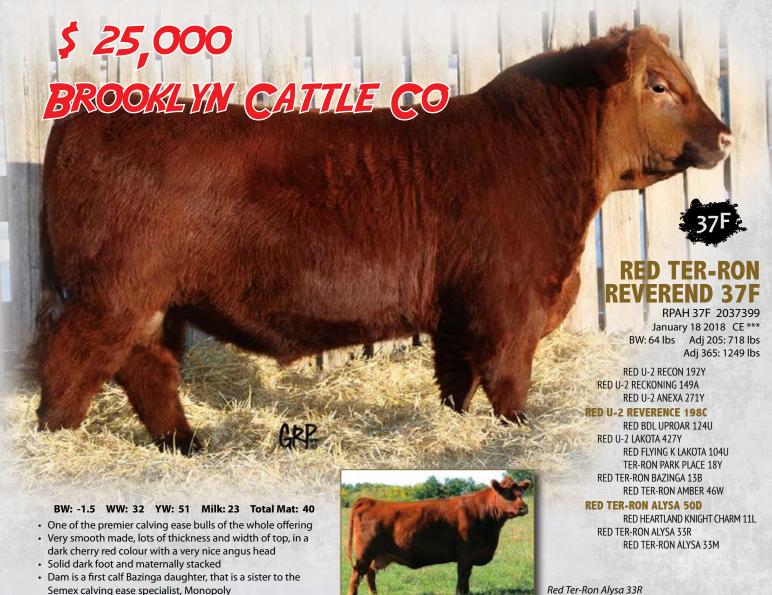

# RED TER-RON BAZINGA 13B

RPAH 13B 1811453 January 08 2014 BW: 83 lbs Adj 205: 780 lbs Adj 365: 1176 lbs

HF TIGER 5T
TER-RON PARK PLACE 18Y
RED TER-RON GOLDIE 240L

RED TER-RON TOUCHDOWN 8S RED TER-RON AMBER 46W RED TER-RON AMBER 28P HF KODIAK 5R HF ECHO 84R RED LAZY MC DIVIDE 8J RED TER-RON GOLDIE 240J RED SHODEREE DESTINY 114P RED TER-RON STARLET 8K RED TER-RON MAMBO 28K RED EV AMBER 28H

# BW: -1.5 WW: 41 YW: 50 Milk: 23 Total Mat: 44

- High selling bull in our 2015 sale to Goad Family Farm, Corona Creek and David Mohr
  Bazinga is wide made, big topped, huge barreled and consistently sires early gestation cattle, a trait that is passed down by his sire, Park Place, and grand sire, Tiger
- The bulls sired by Bazinga are "cookie cutter" similar, their consistency is amazing
- Bazinga is deceased, and semen is limited, so these genetics are hard to come by
- Dam is also the mother to the Continental bull, who was the high selling bull in 2017 to Circle G at Lacombe. The Continentals are some of the features in Garth Cutler's sale this year.