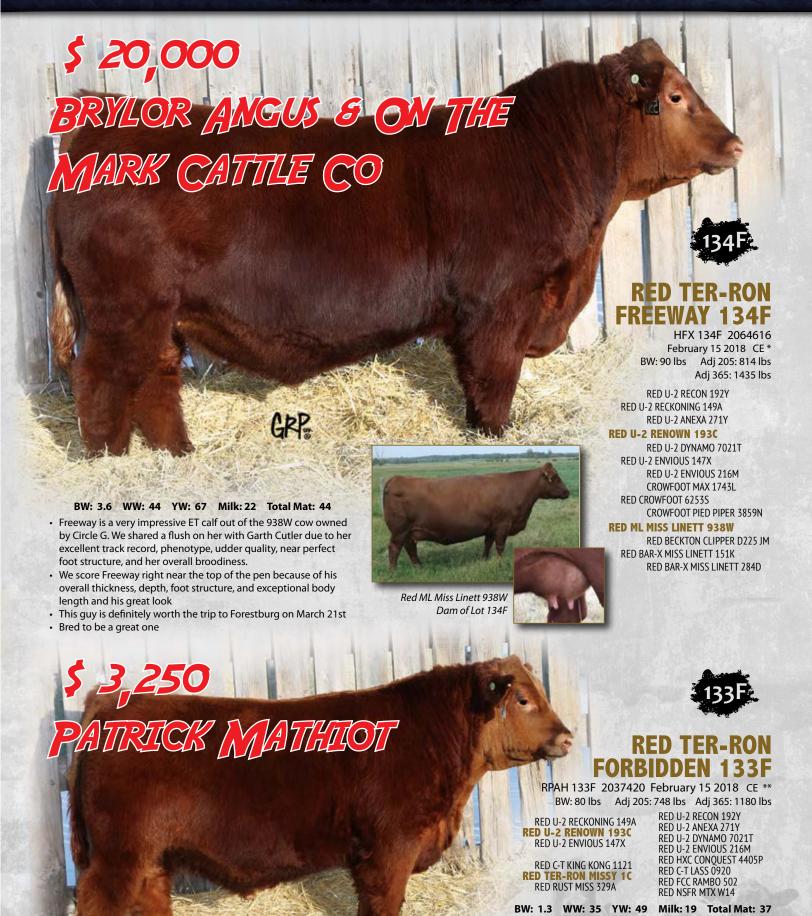

# RED TER-RON BAZINGA 13B

RPAH 13B 1811453 January 08 2014 BW: 83 lbs Adj 205: 780 lbs Adj 365: 1176 lbs

HF TIGER 5T
TER-RON PARK PLACE 18Y
RED TER-RON GOLDIE 240L

RED TER-RON TOUCHDOWN 8S RED TER-RON AMBER 46W RED TER-RON AMBER 28P HF KODIAK 5R HF ECHO 84R RED LAZY MC DIVIDE 8J RED TER-RON GOLDIE 240J RED SHODEREE DESTINY 114P RED TER-RON STARLET 8K RED TER-RON MAMBO 28K RED EV AMBER 28H

# BW: -1.5 WW: 41 YW: 50 Milk: 23 Total Mat: 44

- High selling bull in our 2015 sale to Goad Family Farm, Corona Creek and David Mohr
  Bazinga is wide made, big topped, huge barreled and consistently sires early gestation cattle, a trait that is passed down by his sire, Park Place, and grand sire, Tiger
- The bulls sired by Bazinga are "cookie cutter" similar, their consistency is amazing
- Bazinga is deceased, and semen is limited, so these genetics are hard to come by
- Dam is also the mother to the Continental bull, who was the high selling bull in 2017 to Circle G at Lacombe. The Continentals are some of the features in Garth Cutler's sale this year.