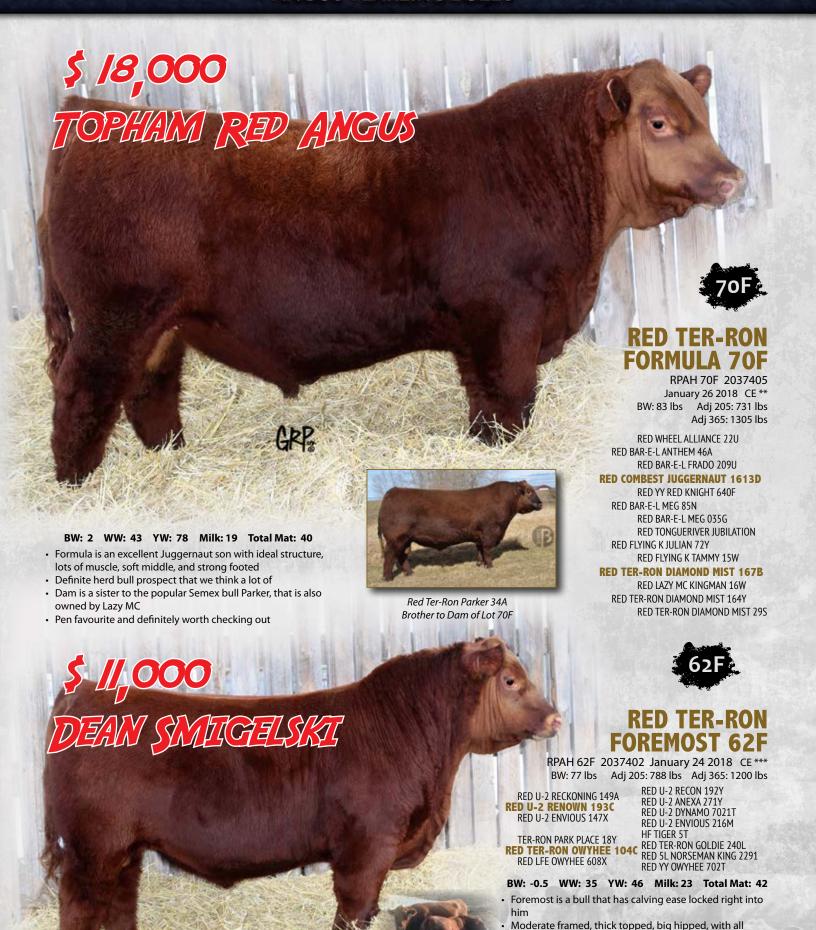

# **TER-RON**

HFX 4F 2037313 January 09 2018 CE \*\*\* BW: 78 lbs Adj 205: 708 lbs Adj 365: 1217 lbs

HF KODIAK 5R **SOO LINE MOTIVE 9016** TLA BEAUTY 5R

**RED SHODEREE DESTINY 114P RED TER-RON CRESTA 145U** RED TER-RON CRESTA 204P

SANDY BAR ADVANTAGE 43M WILBAR RUBY 955N RR 7407 RAINMAKER 2154 TERRLENE BEAUTY 35F **RED SSS STORM 87M RED SHODEREE LEADING LADY 96K RED SVR EXPLOSION 23M RED TER-RON CRESTA 204M** 

### BW: -1.4 WW: 36 YW: 61 Milk: 16 Total Mat: 38

- · Low birth, black/red carrier son of the great Soo Line Motive bull
- · If you're looking for a great heifer bull that will leave you daughters to drool over, 4F would be a great choice
- · Dam is a designated Premier Dam with the Canadian Angus Association. Last year a son of 145U sold to long time customers, Prairie Hall Farms of Forestburg for \$10000

# **RED TER-RON**

HFX 5F 2037312 January 09 2018 CE \*\* BW: 79 lbs Adj 205: 712 lbs Adj 365: 1286 lbs

**RED BAR-E-L ANTHEM 46A RED COMBEST JUGGERNAUT 1613D RED BAR-E-L MEG 85N** 

RED FLYING K JULIAN 72Y
RED TER-RON BOBBIE 42B RED TER-RON BOBBIE 122X

**RED WHEEL ALLIANCE 22U** RED BAR-E-L FRADO 209U RED YY RED KNIGHT 640F RED BAR-E-L MEG 035G **RED TONGUERIVER JUBILATION RED FLYING K TAMMY 15W** RED THAT'LL DO UNBELIEVABLE 6U **RED TER-RON BOBBIE 93T** 

BW: 1 WW: 36 YW: 63 Milk: 19 Total Mat: 37

- Farley is a bull that will command a lot of attention come sale day
- Started out at 79 lbs and has as much depth, muscle shape, eye appeal, hair, & structural correctness as any bull in the sale
- Dam is a moderate framed Julian daughter that you wish you could have a whole herd of