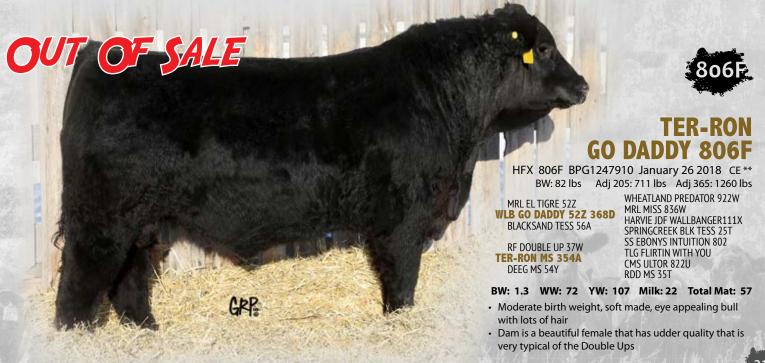

# TER-RON GO DADDY 803F

HFX 803F PG1247854 January 25 2018 CE\* BW: 97 lbs Adj 205: 749 lbs Adj 365: 1242 lbs

MRL EL TIGRE 52Z
WLB GO DADDY 52Z 368D
BLACKSAND TESS 56A

SPRINGCREEK RED TANK 55S
CG BLACK JOLETTE 230X
CG BLACK JOLETTE 341N

WHEATLAND PREDATOR 922W
MRL MISS 836W
HARVIE JDF WALLBANGER111X
SPRINGCREEK BLK TESS 25T
SPRINGCREEK TANK 57P
BDV AMANDA L43
TNT SURVIVOR K220
M R BLACK JOLETTE 958

### BW: 3.0 WW: 69 YW: 100 Milk: 20 Total Mat: 55

- Powerful performance bull that has as much length and thickness as any bull in the offering
- Dam has been a very solid producer, with past sons selling to Stacey Fuller and George Standing
- If you're looking for a red herd sire that is very maternally bred, consider 803F