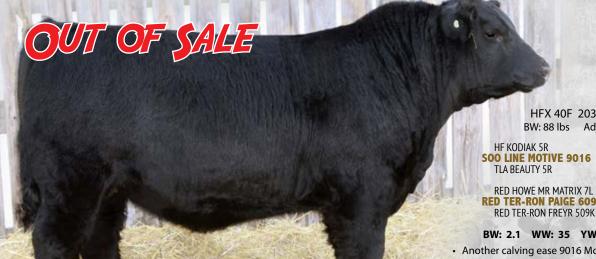

Red Ter-Ron Diamond Mist 26C - Miss World Angus 2017

Grand Dam of Lot 37F

HFX 40F 2037333 January 19 2018 CE \*\* BW: 88 lbs Adj 205: 778 lbs Adj 365: 1320 lbs

**RED HOWE MR MATRIX 7L RED TER-RON PAIGE 609R** 

# BW: 2.1 WW: 35 YW: 52 Milk: 23 Total Mat: 41

- Another calving ease 9016 Motive son that has the smoothness of shoulder and overall balance that will produce daughters you will drool over
- · Dam has had 12 progeny and is still going strong and is still as sound as ever