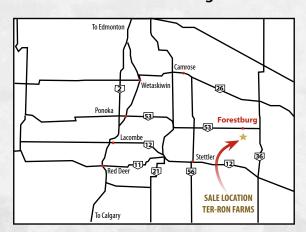

# Thursday, March 21, 2019 - 1:00 p.m.

at Ter-Ron Farms - Forestburg, AB

(3 miles South of Forestburg on RR 152 - map on page 4)

# Ter-Ron Farms - Forestburg, AB

3 miles South of Forestburg on RR 152