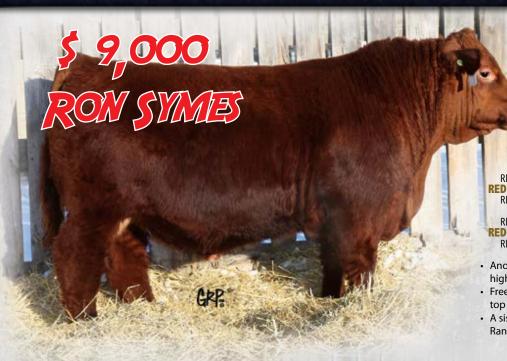

# RED TER-RON INTERSTATE 81F

HFX 81F 2037354 January 29 2018 CE \* BW: 92 lbs Adj 205: 795 lbs Adj 365: 1411 lbs

RED TWIN HERITAGE HUSTLE 25A
RED TER-RON CAPITAL 50C
RED TER-RON LAURYN 918T

RED U-2 BIG LEAGUE 544R
RED TER-RON DUCHESS 156A
RED TER-RON DUCHESS 141W

RED HOWE HUSTLE 13X
RED TWIN HERITAGE CHER 293S
RED RAP-E-L ADDROVAL 41

RED BAR-E-L APPROVAL 4L RED TER-RON LAURYN 918J RED LCC MAJOR LEAGUE A502M

RED U-2 ANEXA 09E RED BRYLOR PANAMA 69P

RED MAC DUCHESS 31F

BW: 2.5 WW: 35 YW: 65 Milk: 18 Total Mat: 37

- Interstate is the first bull out of the Capital bull that sold to Redline
   Diamond C Liberty Angus a few years back
- Impressive bull in his own right, with extra frame and length while maintaining depth and balance
- Backed by an impressive Big League daughter that also produced bulls that have sold to Brett Twa and Meadow View Farms