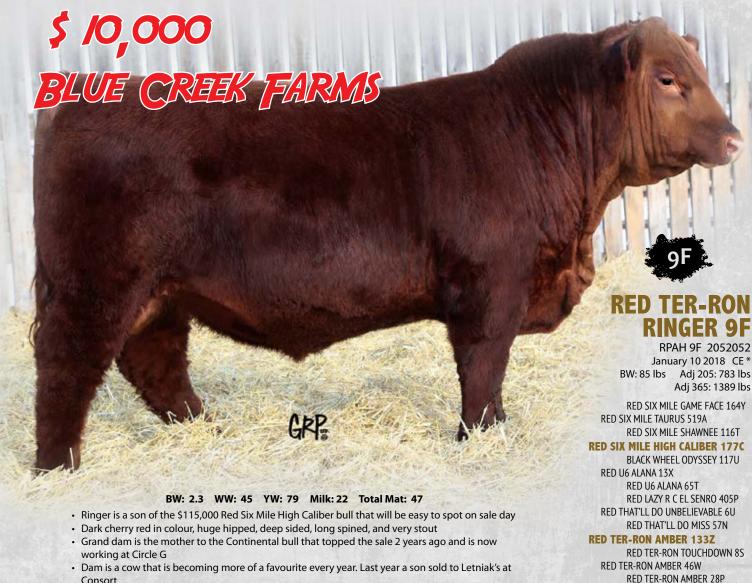

- Consort
- · Ringer is definitely a bull that should be checked out

HFX 7F 2037315 January 10 2018 CE \*\* BW: 72 lbs Adj 205: 744 lbs Adj 365: 1213 lbs

TER-RON PARK PLACE 18Y **RED TER-RON BAZINGA 13B RED TER-RON AMBER 46W** 

**ROSCO 10F** 

HAL 10F 2042755 January 11 2018 CE\* BW: 94 lbs Adj 205: 779 lbs Adj 365: 1297 lbs

HF TIGER 5T TER-RON PARK PLACE 18Y RED TER-RON GOLDIE 240L

### **RED TER-RON BAZINGA 13B**

RED TER-RON TOUCHDOWN 8S RED TER-RON AMBER 46W RED TER-RON AMBER 28P

RED TER-RON RELOAD 703T RED TER-RON REALDEAL 01W RED K ADAMS SAVANAH 11S

### **RED K ADAMS ZARIA 091Z**

RED TER-RON PIRATE 135S RED K ADAMS UNDECIDED 291U RED K ADAMS SCARLETT 299S

Reserve Champion Bull - Farmfair 2018

Retaining 1/3

**Semen Interest** 

Red K Adams Zaria 091Z Dam of Lot 10F

Picture taken in December

## BW: 2.4 WW: 49 YW: 58 Milk: 22 Total Mat: 47

- Rosco has been one of the more popular bulls of the fall
- He was bull futurity champion at Red Roundup, Reserve Champion Bull at Olds Fall Classic,
- Reserve Champion bull at Farm Fair, and Senior Bull Calf Champion at Canadian Western Agribition
- Rosco is a big middled bull, with lots of rib shape, super stout, and very well balanced on a super set of feet and legs, all with a dark cherry red colour.
- The best part of 10F is his mother Red K Adams Zaria Supreme Champion Female at Farm Fair International in 2016, and the mother to bulls such as Hot Shot, Shocker, and the Blockbuster bull that sold to Santiago Debernardi of Argentina and Blairs. Ag in last year's sale
- Rosco might be Zaria's best son yet