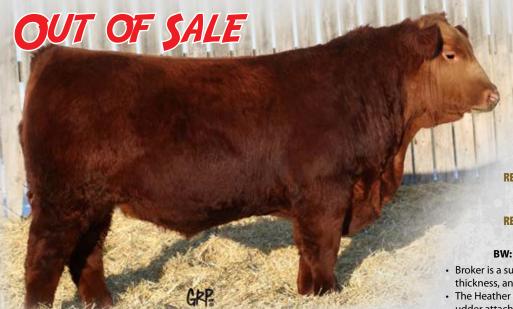

# RED TER-RON BROKER 41F

HFX 41F 2037331 January 19 2018 CE \* BW: 86 lbs Adj 205: 726 lbs Adj 365: 1147 lbs

RED U-2 RECKONING 149A RED U-2 RENOWN 193C RED U-2 ENVIOUS 147X

RED ROYAL K-C DUKE 08R RED TER-RON HEATHER 31Z RED HIPS HEATHER 61U RED U-2 RECON 192Y
RED U-2 ANEXA 271Y
RED U-2 DYNAMO 7021T
RED U-2 ENVIOUS 216M
RED SPRING CREEK HI HO 8K
RED ROYAL DUCHESS 08L
RED KBJ WILD CARD 1024S
RED RC HEATHER 56H

BW: 2.3 WW: 26 YW: 32 Milk: 20 Total Mat: 33

- Broker is a super long bull that demonstrates a lot of masculinity, thickness, and width of base
- The Heather cow is a very well put together cow with her great udder attachment, fleshing ability and near perfect foot
- · Solid bull that will be highly maternal