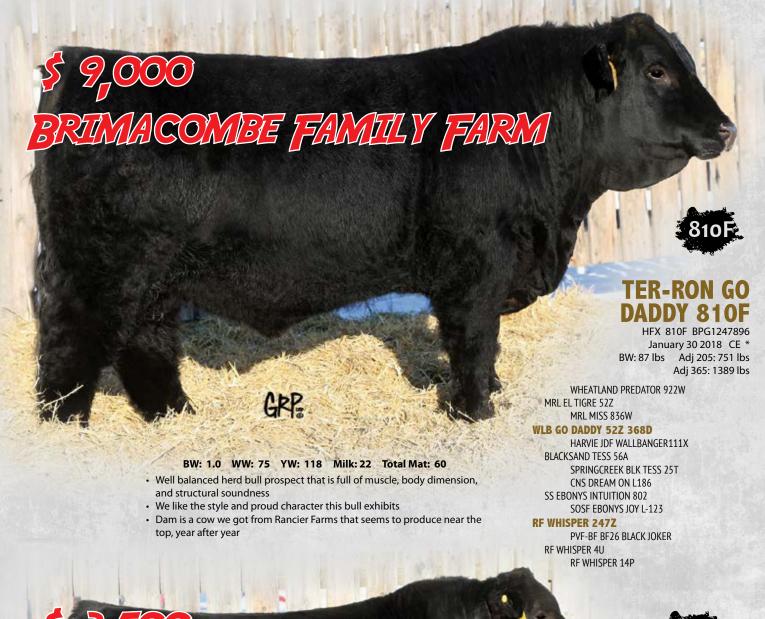

802Fc

# TER-RON GO DADDY 802F

HFX 802F BPG1247772 January 22 2018 CE \*\* BW: 85 lbs Adj 205: 655 lbs Adj 365: 1116 lbs

MRL EL TIGRE 52Z WLB GO DADDY 52Z 368D BLACKSAND TESS 56A

SPRINGCREEK OLYMPIAN 66A TER-RON JOLETTE 530C CG BLACK JOLETTE 230X WHEATLAND PREDATOR 922W
MRL MISS 836W
HARVIE JDF WALLBANGER111X
SPRINGCREEK BLK TESS 25T
SPRINGCREEK ALL IN 155Y
SPRINGCREEK LINNE 33R
SPRINGCREEK RED TANK 55S
CG BLACK JOLETTE 341N

### BW: 2.2 WW: 66 YW: 90 Milk: 20 Total Mat: 53

- Blaze face Go Daddy son that is moderate in size, but has lots of rib shape and thickness and a great hair coat
- Maternal brother to the 030E two year old bull
- · Young mother is also a sister to the lot 803F bull