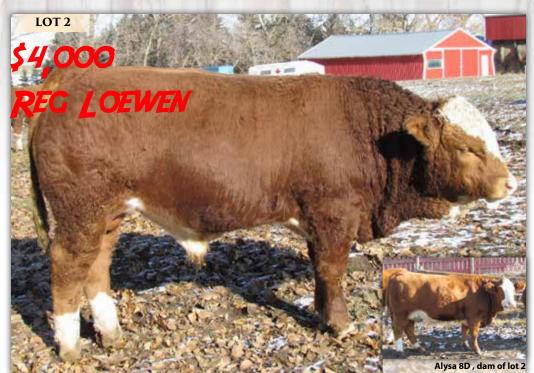

# **CHERRY CREEK CROWN 5G**

1289511 • Jan 22, 2019 • ANDR 5G • FULLBLOOD • HORNED

BULL

ww

BW WW YW MK MCE 61.4 84.2 36.3 5.7

FGAF SELDOM 835L **FGAF GUERRERO 810Y** 

NOSSATERRA REAL WISH 69U

BW

**ALLM COLOSSAL 25U** 

**CHERRY CREEK ALYSA 8D** 

**CHERRY CREEK AYLA 37X** 

**OVERHALL HIVY RAJ MS ARNOLD 21F** ANCHOR "T" LEGEND 7H GIBBY'S RORY 25R

**BBBG WRANGLER 3S** FGAF ADRIA 126P GIBBY'S ULTIMATE 29S CHERRY CREEK ANJA 1P