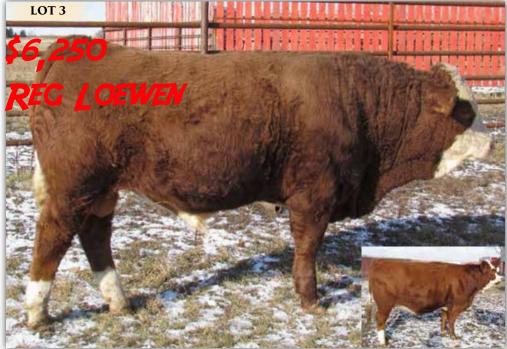

# **CHERRY CREEK WARREN 15F**

1289455 • Nov. 21, 2018 • ANDR 15F • FULLBLOOD • HORNED

ww BW

BW WW YW MK MCE 6.0 74.9 110.7 35.5 -1.1

ANCHOR D VIPER 103W

**SUNNY VALLEY DAKOTA 9Z SOUTH SEVEN MISS 58X** 

**FGAF MAGNUM 901Z** 

This impressive meat machine has been a standout since birth. His dark red dam does a tremendous job every year and has an excellent udder, feet and legs. He has lots of length and thickness and moves well on a good set of feet. Lots of eye appeal and excellent temperament. Don't miss this opportunity.

Nola 22C, dam of lot 3

Dakota 9Z, sire to lot 1