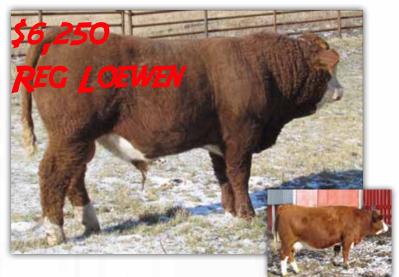

# CHERRY CREEK RHETT 6G

1289502 • Jan 24, 2019 • ANDR 6G • FULLBLOOD • POLLED

BW **94** 

ww 702

CE BW 1.1 WW YW 12.7 58.4 82.5

FGAF SELDOM 835L

**FGAF GUERRERO 810Y** 

NOSSATERRA REAL WISH 69U

### **LOT 3:**

Another smooth polled Guerrero herdsire with an excellent disposition. Lots of performance here and excellent legs and feet. His dark liver red colour makes him standout. His beautiful liver red dam is made correct with excellent legs, feet and udder. His granddam, Ella 9Z is an awesome cow who has her son working for Stoset Bros, Alberta. Mark this bull high on your list!

Ella 24D, dam of lot 3