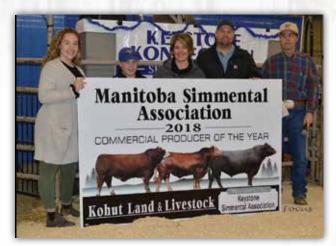

# 2018 Keystone Simmental Ossociation COMMERCIAL PRODUCER OF THE YEAR

# **KOHUT LAND & LIVESTOCK**

Kohut Land and Livestock is a 3rd generation family farm located southeast of Souris, MB. Jamie, his wife Shannon, and their children Riley and Jackson run 1500 acres of grain and a 240 cow calf operation.

Since buying my first Simmental cows in 1990, I have grown my herd by consistently retaining my own heifers and predominantly using Simmental genetics to grow our herd to the size it is today. We have been very pleased with the feet and milking ability of our cows. In recent years, we have been selling our steers right off the cow and have been thoroughly pleased with our weaning weights and the quality of calves at sale time.

After being in the cattle business for over 25 years, and always trying to improve our herd, we feel the Simmental breed has had a huge impact on our goal of developing a herd of quality functioning cattle.

We are very grateful for the recognition of our efforts and look forward to using Simmental genetics in the future.

Jamie Kohut Kohut Land and Livestock