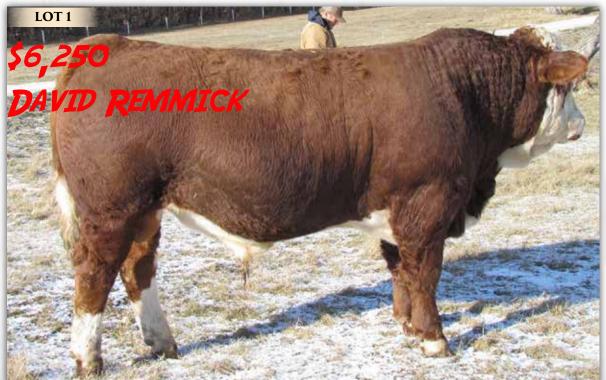

# **CHERRY CREEK WARREN 15F**

1289455 • Nov. 21, 2018 • ANDR 15F • FULLBLOOD • HORNED

ww BW

BW WW YW MK MCE 6.0 74.9 110.7 35.5 -1.1

ANCHOR D VIPER 103W

**SUNNY VALLEY DAKOTA 9Z SOUTH SEVEN MISS 58X** 

**FGAF MAGNUM 901Z** 

This impressive meat machine has been a standout since birth. His dark red dam does a tremendous job every year and has an excellent udder, feet and legs. He has lots of length and thickness and moves well on a good set of feet. Lots of eye appeal and excellent temperament. Don't miss this opportunity.

Nola 22C, dam of lot 3

Dakota 9Z, sire to lot 1