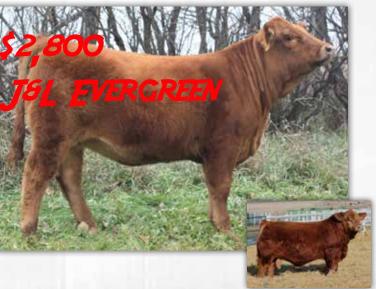

k for this fall.



Bounty Hunter, service sire of lot 53

# **RLC TWYLIGHT 901G**

1291168 • Jan 3, 2019 • RLC 901G • PUREBRED • POLLED

RW

BW1 WW VW MK MCF 92.6 23.5 10.2 65

WHEATLAND CIRCUIT BREAKER

WHEATLAND KILL SWITCH

HR/RR MS CANDACE T73

WHEATLAND BULL 629S

**RLC TWYLIGHT 612D RLCTWYLA 4Z** 

WHEATLAND HIGHVOLTAGE122Y WHEATLAND LADY 81X REMINGTON RED LABEL HR GFI CANDACE G51

CNS DREAM ON L186 WHEATLAND LADY 228M SCSF FREIGHTLINER 25X P HEREFORD/P HEREFORD

"Twinkle" is broody a heifer with a great presence about her and an exceptional personality. Making Twinkle a great Jr. project plus she is already kid broke. Twinkles dam 612D is a maternal sister to the dam of our CWA sale heifer 917G. This is a cow family that never misses making the possibilities with Twinkle endless.



Kill Switch, sire of lot 54

# SUN RISE SIMMENTALS



**EVAN & LINDA CUSS** 

SPY HILL, SK H: 306-534-4700 | C: 306-745-7431 **CUSS@SASKTEL.NET** WWW.SUNRISESIMMENTALS.COM

Picture to left: Evan & Linda Camping with grandsons, Duncan & Braiden Kueber at Clear Lake.



### **SUN RISE BLACK 18F**

1230290 • Jan 20, 2018 • JTC 18F • PUREBRED • POLLED

ww

BW WW YW MK MCE 4.1 80.1 122.3 22.8

**RCC/TCF LINE DRIVE M181** 

RW

**SPRINGCREEK LINER 56U** 

**NEVAS L93** 

LFE THE DARK NIGHT 350U

**LFE BS SHEILA 82A** 

LFE BS SHEILA 136T

HC POWER DRIVE 88H **BOZ SWEET TEMPTATION** TNT BLACK SHADOW J30 **NEVAS BLACK FOOT H819** 

R PLUS BLACKEDGE LFE BS MS LEWIS 646R LFE MR LEWIS 462P LFE SHEILA 110K

Pasture Exposed to HF Storm Center 26D from Apr 22 - June 9, 2019. Observed bred on April 30/