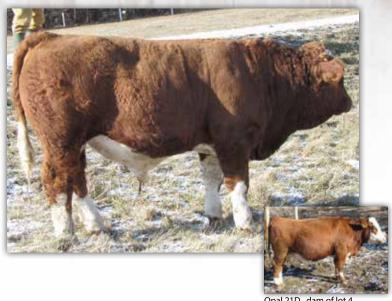

# **CHERRY CREEK WYLIE 4G**

1289504 • Jan 18, 2019 • ANDR 4G • FULLBLOOD • HORNED

BULL

BW WW YW MK MCE 63.3 88.5 35.8 4.2

FGAF SELDOM 835L

**FGAF GUERRERO 810Y** 

**NOSSATERRA REAL WISH 69U** 

BW **104** 

Another thick Guerrero bull off of an excellent Magnum daughter. Magnum makes excellent mothers with milk and performance. He is very correct, thick, lots of performance, good legs and feet. Quiet disposition, don't miss him.

Opal 21D, dam of lot 4