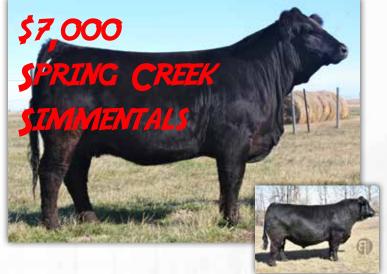

BREAKER

WHEATLAND KILL SWITCH

HR/RR MS CANDACE T73

SS/PRS TAIL GATER 621Z

**RLC MS. SALLY 601D** 

RLC MS. SALLY 406B

WHEATLAND HIGHVOLTAGE122Y WHEATLAND LADY 81X REMINGTON RED LABEL HR **GFI CANDACE G51** 

HTP/SVF DURACELL T52 KENCO MILEY COTTONTAIL RF STRUT 106Y -F MS SALLY 4S

Al bred to WLB Bounty Hunter 365C on Mar 27/19. No exposure.

Sally is the first Kill Switch female we have offered for auction. She has brood cow stamped all over her. Sally is a stout made, wide pinned, big topped female that moves as fluidly as one can. Raised on a first calver, 601D is hitting on all cylinders when it comes to putting females into the replacement pen as she has a RF Merchant heifer in the pen again this year. With a service to WLB Bounty Hunter this female is one to look for this fall.



Bounty Hunter, service sire of lot 53

# **RLC TWYLIGHT 901G**

1291168 • Jan 3, 2019 • RLC 901G • PUREBRED • POLLED

RW

BW1 WW VW MK MCF 92.6 23.5 10.2 65

WHEATLAND CIRCUIT BREAKER

WHEATLAND KILL SWITCH

HR/RR MS CANDACE T73

WHEATLAND BULL 629S

**RLC TWYLIGHT 612D RLCTWYLA 4Z** 

WHEATLAND HIGHVOLTAGE122Y WHEATLAND LADY 81X REMINGTON RED LABEL HR GFI CANDACE G51

CNS DREAM ON L186 WHEATLAND LADY 228M SCSF FREIGHTLINER 25X P HEREFORD/P HEREFORD

"Twinkle" is broody a heifer with a great presence about her and an exceptional personality. Making Twinkle a great Jr. project plus she is already kid broke. Twinkles dam 612D is a maternal sister to the dam of our CWA sale heifer 917G. This is a cow family that never misses making the possibilities with Twinkle endless.



Kill Switch, sir