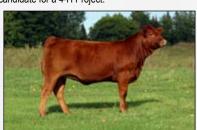

Here is a powerfully made black daughter of Wulfs Bank Robber. Out of a big powerful top producing outcross cow. Her Al mating to Wulfs Fifty make this lot even more exciting.

Maternal sister sold to Wulf Cattle in last year's Colours of Autumn sale.

Homo polled test pending.

Al April 15 To Wulfs Fifty. Exposed To Clarks Gambler May 6 To Sept 1.

941F is a nicely balanced double black daughter of RLF Yardley. Her dam is an outcross Apollo daughter with a picture perfect udder. Maternal sister sold to Mattagami Limousin in last years sale.

Al bred April 15 to Wulfs Fifty. Exposed to Clarks Gambler May 6 to Sept. 1.

Homo polled test pending.

Consignor: Clark Cattle