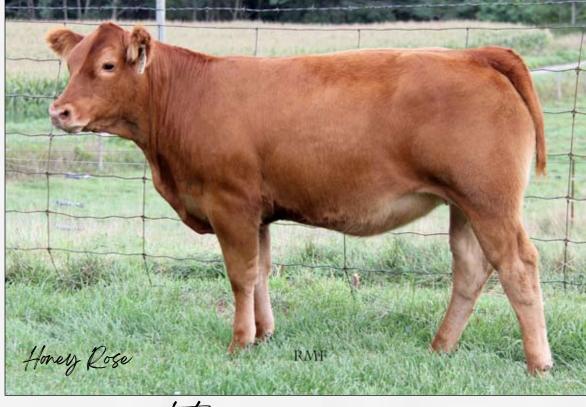

9 out of 15 EPDs are above breed average!

Consignor: Red Maple Farms

RED MAPLE Honey Rose
11/01/2020 | CPF4103780 | TBH 7H | Red | Homo Polled

WULFS WILLARD 5115W

Sire WULFS COMPLIANT K687C ET

WULFS SOLOIST 6284S

This girl is a powerhouse! If you're looking for lots of performance and absolute cow power circle this one. She came off the scale with a weaning weight of 735lbs with a 3.47 WDA, top that off with a weight of 1140lbs at 455 days, this female is sure to raise some heavy weight calves for her new owner. Her maternal sister is currently one of the best 1st calf heifers we have raised to date! Really love this cow family!

7 out of 15 EPDs are above breed average!

Al'd on April 11th to Wulfs Bankrobber. Pasture exposed to Clarks Global 903G from April 25th to August 15th (No observed breeding) Ultrasounded on August 27th and is confirmed safe to the AI breeding.