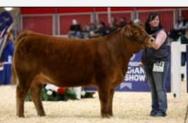

9 out of 15 EPDs are above breed average with Top 1% CED and Top 2% BW.

Consignor: Red Maple Farms

21 RED MAPLE Hot Totty
07/02/2020 | CPF4103987 | TBH 12H | Het Black | Homo Polled

RED MAPLE Hell Yeah

04/03/2020 | CPF4104477 | TBH 15H | Het Black | Homo Polled

Our youngest female on offer here, but quite simply she one of the highest performing from an ADG standpoint. This beginning of March female was weaned at 145 days and came off the scale with a 3.59 WDA. That's impressive! She comes with the right amount of look where she could also be competitive in the ring in the younger yearling class. Be sure to have this female marked, she'll be one to look for on sale day!