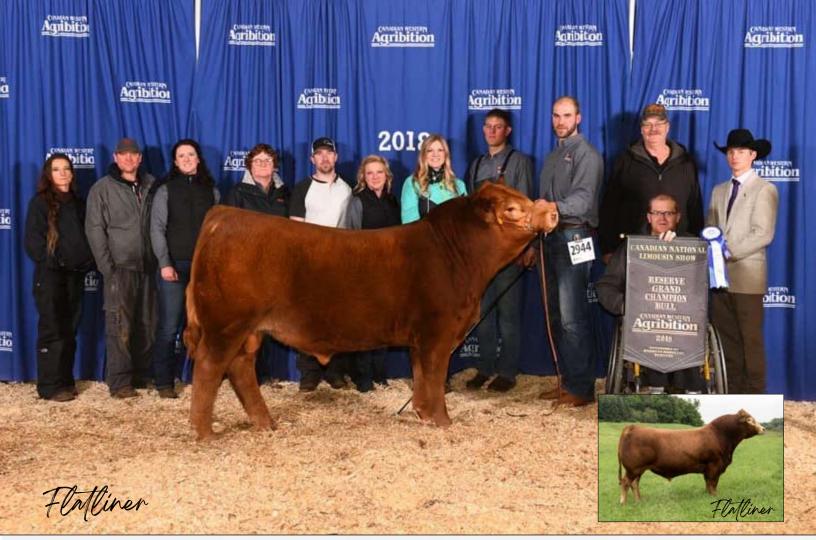

# 114 HLC DBCC Flattiner 05F ET

28/01/2018 | CPM4093423 | HEW 05F | Red | Homo Polled

IVY'S MARKSMAN HTZ 10Z

**Sire IVY'S BUBBA WATSON HTZ24B** 

IVYS UNIQUE PERFECTION 3U

ROMN MADE TO ORDER

Dam B BAR POLLED UNIQUE

Confidence in your truck to start in the morning, confidence in your equipment to get the job done, and confidence in your breeding program.

Some things you can be more confident in than others. When we selected Flatliner from the Hewson/Double B consignment at the Solid Gold Sale in Regina, we were confident that he was going to be a key player in our herd going forward. He had just come off the Reserve National Championship at the CWA Show. Everything we had seen and heard about this young bull was positive. From the amount of hip, hair, muscle shape, disposition and the program he was coming from just added to our confidence. We used him heavily on our own cows, and even bred a few heifers to him. This past Spring our confidence was affirmed with the arrival of his first babies. They had low birth weights and very high vigor. Calves weren't on the ground 15 minutes and they were up and ready to get to work. Our confidence was exceeded when the first calf heifers started calving. Never before have we owned a bull that works as well on heifers as he does on mature cows. As the calves have grown on grass over the summer, the muscle shape, disposition and hair have all been passed on from Flatliner. Bulls are rugged, heavy muscled individuals with smooth heads. Females are long, pretty and have fantastic front ends. Flatliner also adds extra length to these calves without compromising birth weight. As one fellow said just last week when in to purchase the first Flatliner bull calf "you can't build them with their ears too close to their backside; these are some great calves." We sold some limited semen to some progressive breeders and the compliments on the Flatliners calves have been over whelming. He was also campaigned on the show road in 2019 and brought home 3 Grand Championships along with 2 Overall Championships and stood very competitively at the RAWF- again, confidence was reaffirmed. In today's world, where you cannot always be confident in everything, Flatliner is proving his worth and is about to make a tremendous mark on the breed. We can't help your confidence in your truck or equipment, but if you need some confidence in your breeding program, look no further.

Please contact sale management, Windy Gables or Double B Cattle Co fo any information. Homo Polled

Semen owned with Hewson Land and Cattle and Double B Cattle Company

HLC Farrah 06F ET (Flushmate to Flatliner)