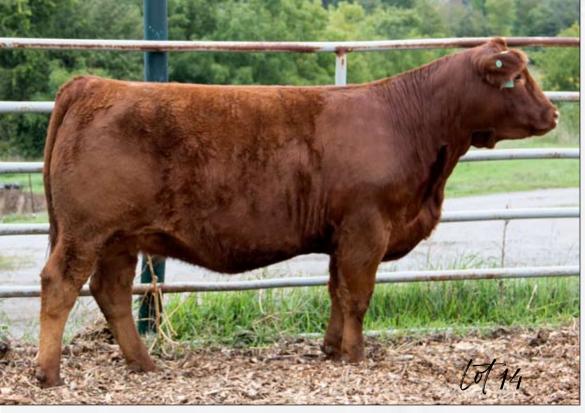

Justin and Melissa Burgess

To lead off this years bred heifers we have chosen this outstanding homozygous polled, deep bodied, easy keeping daughter of Wulfs Bank Robber. She has been a standout since birth and rising to the top of the pen. 933F's dam is a daughter of the legendary Wulfs Army General bull, her dam is one of our most cherished fall calving females. A maternal sister sold to BCV farms in Ohio last year and is doing a tremendous job on her first calf. She is due January to the exciting new Wulfs Fifty. Clarks Fawn will create lots of excitement come sale day!

Al on April 15 to Wulfs Fifty. Exposed to Clarks Gambler May 6 to Sept. 1.

Consignor: Clark Cattle

**WULFS FIFTY** Service sire for Lots 1 to 5

CLARKS Fawn

0.4

WULFS XCELLSIOR X252X

Sire WULFS BANK ROBBER 2137B **WULFS ZINEB 2137Z** 

-0.81

-0.23

1.28

CLARKS Foxtrot

03/08/2018 | CPF4094881 | CDC 933F | Red | Homo Polled 23/09/2018 | CXF4096008 | CDC 943F | Black | Double Polled

WULFS XCELLSIOR X252X Sire WULFS BANK ROBBER 2137B

**WULFS ZINEB 2137Z** 