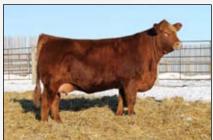

25G is a big bodied female with lots of potential who has brood cow written all over her. Her dam was purchase from Anchor B was out of Anchor B "The Boss" who needs no introductions to the breed. Her sire is Darling Eliminator 31E. Lots of power on both sides. She is safe in calf to Greenwood Electric Impact for an April calving.

Consignor: Darling Farms

38 DARLING Grey GOOSE 22G
08/05/2019 | CPF4099531 | DML 22G | Red | Double Polled

HOLLEES Y NOT ME

**Sire DARLING ELIMINATOR 31E** 

**B BAR SUGAR SUGAR 31Z** 

WULFS ZOLT X421Z

Dam WGL BANANARAMA 22B

RLF ZULA 728Z

TOP MEADOW TOTAL PACKAGE 10T HOLLEES U MAY WULFS TIBON T750T B BAR POLLED SUGARLAND

WULFS XTRACTOR X233X WULFS PLEASURE 4251P RLF X MAN 573X RLF 50T

DARLING GO-GO 25G

01/04/2019 | CPF4099532 | DML 25G | Red | POLLED

HOLLEES Y NOT ME

Sire DARLING ELIMINATOR 31E

B BAR SUGAR SUGAR 31Z

ANCHOR B "THE BOSS"

Dam ANCHOR B CARMEL 25C

LNA NEW TANGO SHOES 243

TOP MEADOW TOTAL PACKAGE 10T HOLLEES U MAY WULFS TIBON T750T B BAR POLLED SUGARLAND