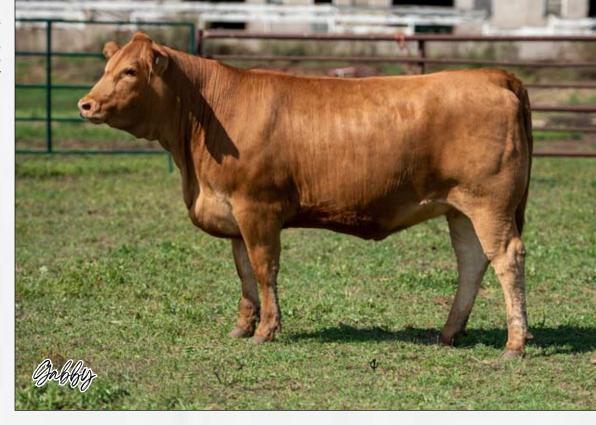

#### Consignor:

Windy Gables Limousin

8 WGL Gabby 19G 23/01/2019 | CPF4100108 | WGL 19G | Red | Homo Polled

WARRIGAL HIGH VISION

Sire FLEMINGTON LEGEND L12

FLEMINGTON POLLED PRIDE H1

**ROMN JUSTICE** 

Dam GREENWOOD PLD TREFFIC HAYARD POLL COLOSS

MANDAYEN VISION C1054 MANDAYEN POLLED WYNNE D1122 FLEMINGTON EXCEPTION E19 FLEMINGTON POLLED PRIDE B24

ROMN FORTUNE ROMN LADY ROCK 57G SOUTHBRIDGE COLOSSUS HAYARD POLL NICHOLAS

19 WGL Gidget 18G 30/01/2019 | CPF4100107 | WGL 18G | Double Black | Het Polled