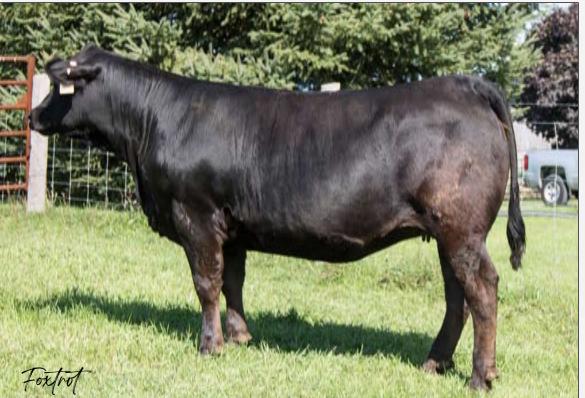

Here is a powerfully made black daughter of Wulfs Bank Robber. Out of a big powerful top producing outcross cow. Her Al mating to Wulfs Fifty make this lot even more exciting.

Maternal sister sold to Wulf Cattle in last year's Colours of Autumn sale.

Homo polled test pending.

Al April 15 To Wulfs Fifty. Exposed To Clarks Gambler May 6 To Sept 1.

941F is a nicely balanced double black daughter of RLF Yardley. Her dam is an outcross Apollo daughter with a picture perfect udder. Maternal sister sold to Mattagami Limousin in last years sale.

Al bred April 15 to Wulfs Fifty. Exposed to Clarks Gambler May 6 to Sept. 1.

Homo polled test pending.

Consignor: Clark Cattle