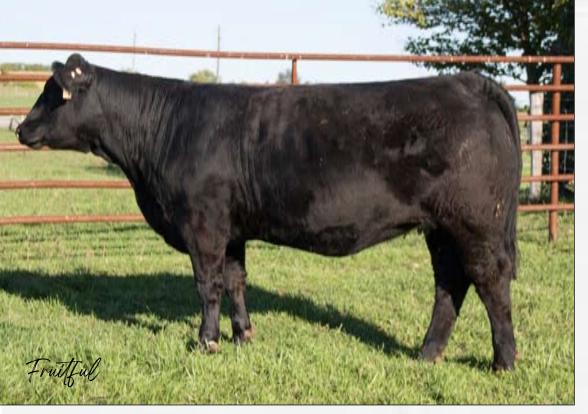

Homo polled test pending.

Al April 15 To Wulfs Fifty. Exposed To Clarks Gambler May 6 To Sept 1.

941F is a nicely balanced double black daughter of RLF Yardley. Her dam is an outcross Apollo daughter with a picture perfect udder. Maternal sister sold to Mattagami Limousin in last years sale.

Al bred April 15 to Wulfs Fifty. Exposed to Clarks Gambler May 6 to Sept. 1.

Homo polled test pending.

Consignor: Clark Cattle

### CLARKS Fruitful

02/09/2018 | CPF4096007 | CDC 941F | Double Black | Double Polled

WULFS TAILOR MADE 2107T

Sire RLF YARDLEY 601Y **RLF 406W** 

VL APOLLO 324A

Dam WULFS CHERUBIC 5325C

WULFS UNDYING LOVE 8014U

WZRK PRIMESTAR 861P WULFS MASTERPIECE 2107M CARROUSELS PEAK POWER JDK DREAM WEAVER 79S

WULFS XISTANCE V638X RMKR UNEQUALED 812U WULFS NASA 1212N BEAVER BROOK 326S