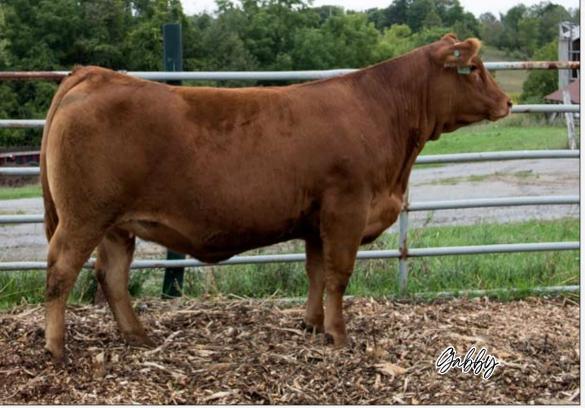

#### Consignor:

Windy Gables Limousin

8 WGL Gabby 19G 23/01/2019 | CPF4100108 | WGL 19G | Red | Homo Polled

WARRIGAL HIGH VISION

Sire FLEMINGTON LEGEND L12

FLEMINGTON POLLED PRIDE H1

**ROMN JUSTICE** 

Dam GREENWOOD PLD TREFFIC HAYARD POLL COLOSS

MANDAYEN VISION C1054 MANDAYEN POLLED WYNNE D1122 FLEMINGTON EXCEPTION E19 FLEMINGTON POLLED PRIDE B24

ROMN FORTUNE ROMN LADY ROCK 57G SOUTHBRIDGE COLOSSUS HAYARD POLL NICHOLAS

19 WGL Gidget 18G 30/01/2019 | CPF4100107 | WGL 18G | Double Black | Het Polled