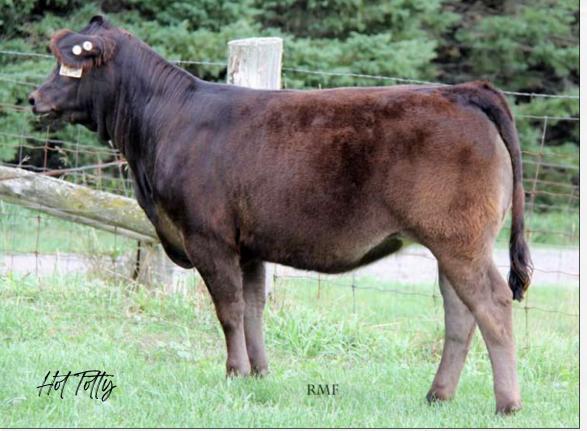

9 out of 15 EPDs are above breed average with Top 1% CED and Top 2% BW.

Consignor: Red Maple Farms

21 RED MAPLE Hot Totty
07/02/2020 | CPF4103987 | TBH 12H | Het Black | Homo Polled

RED MAPLE Hell Yeah

04/03/2020 | CPF4104477 | TBH 15H | Het Black | Homo Polled

Our youngest female on offer here, but quite simply she one of the highest performing from an ADG standpoint. This beginning of March female was weaned at 145 days and came off the scale with a 3.59 WDA. That's impressive! She comes with the right amount of look where she could also be competitive in the ring in the younger yearling class. Be sure to have this female marked, she'll be one to look for on sale day!