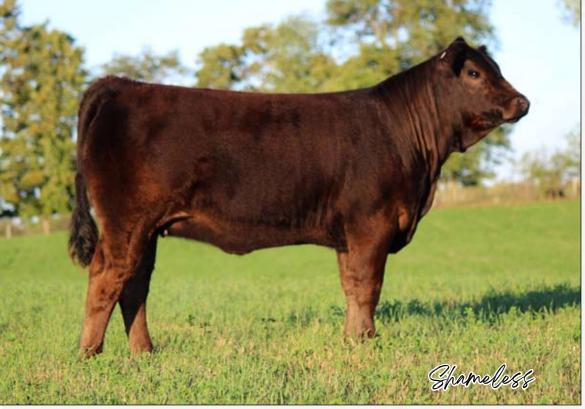

Consignor:

Arcon Cattle Company

You're not going to want to pass on this unique genetic offering. Crown Hill Shameless 2H is the most complete heifer calf we have raised, out of a dam that needs little introduction. Miss TMF Shameless turned heads every time she entered the ring and was Grand Champion Limousin Female at Lindsay Ex and an RBC Beef Supreme Qualifier. CHA 2H is eye-catching, stylish, balanced, and feminine. Docile, easy-going, and halter broke, she's a sweetheart that's ready to follow her mother's footsteps in the show ring in 2021. This heifer is an excellent junior show prospect and we are willing to keep her until the Impact show in Spencerville, ON, 2021.

Consignor: Crown Hill Acres

Dam

# 744 CROWN HILL Shameless 2H

02/01/2020 | CPF4104449 | CHA 2H | Black | Double Polled

DLVL XEROX 023X

Sire SYES BACKSTAGE 466B

MISS SYES FRIENDLY 465Z

BIRUBI KAISER K140

Dam MISS TMF SHAMELESS

TMF MISS 314A