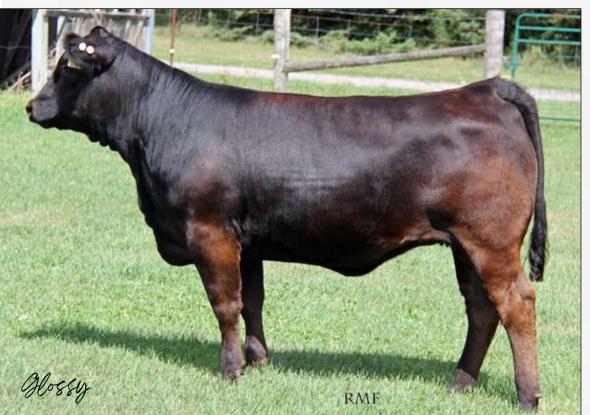

HUNTS HI-LITER 245G LOGAN'S CHEERLEADER 280G CANE RIDGE BLOCKADE 030D SF 188C

RPY PAYNES DERBY 46Z MISS WULFETTE 0451X WULFS TRAILBLAZER 2329T CLARK'S ZAP OF CREATIVIT 26 RED MAPLE Glossy
08/04/2019 | CPF4099245 | TBH 17G | Het Black | Homo Polled

WULFS APOSTLE T343A

Sire WULFS DIAL PAD 1013D ET

WULFS YAM PUDDING 1437Y

WULFS YONKERS K682Y

Dam CLARKS CUTE GLOSSY

**ROYAL GLOSSY DRL 108M** 

WULFS YANKEE K689Y WULFS ULTRA DIAMOND 8571U WULFS SIRLOIN 3172S WULFS MISSIVE 2258M