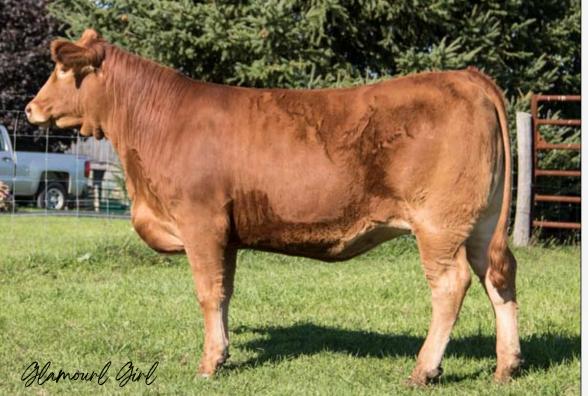

# 1012 clarks Glamourl Girl

03/05/2019 | CPF4102746 | CDC 968G | Red | Double Polled

WULFS XCELLSIOR X252X

Sire WULFS BANK ROBBER 2137B
WULFS ZINEB 2137Z

WULFS PAXTON 1641P

Dam WULFS YETTY 1059Y

WULFS WORDLY WAYS 9435W

968G is a bigger framed Bank Robber daughter out of a heavy milking Paxton cow. Bred to the Stetson son should result in an ideal calf.

•top 25% of the breed for 10 different traits

Homo polled test pending. Observed bred June 8.

Exposed to Wulfs Guidebook 913G May 20 to July 7. Exposed to Clarks Gambler July 8 to Sept 1.