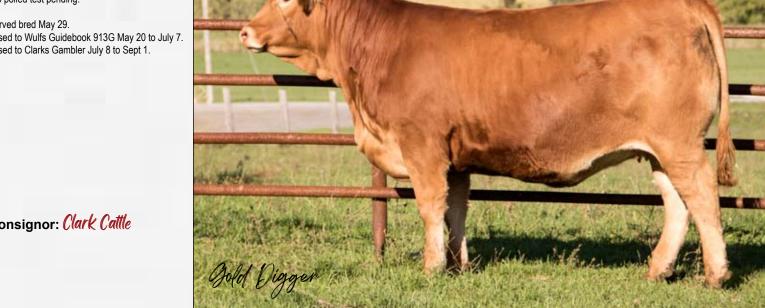

#### WULFS Gabi 9003G

27/01/2019 | NPF2166479 | FI 9003G | Red | Homo Polled

**HUNT TESTAMENT 40T** 

Sire HUNT CREDENTIALS 37C ET

JKTW WHISKEY RIVER 985 W

WULFS XCELLSIOR X252X

Dam WULFS ENCHILADA 7368E

WULFS AUTUMN 3355A

HUNT ROSS 42R HUNT RUTH 07R WULFS SIGNATURE 9302S JKTW RADDISON 6602R

WULFS SIRLOIN 3172S WULFS MISSIVE 2258M WULFS YANKEE K689Y WULFS WAYS OF THE WORLD 6 CLARKS Gold Digger
29/04/2019 | CPF4102754 | CDC 9576 | Red | Double Polled

WULFS XCELLSIOR X252X

Sire WULFS BANK ROBBER 2137B

**WULFS ZINEB 2137Z** 

WULFS WILLARD 5115W

Dam WULFS COLOUR UP 5177C ET

WULFS WORTH IT ALL 9108W

WULFS SIRLOIN 3172S WULFS MISSIVE 2258M WULFS XTRACTOR X233X WULFS PLEASURE 4251P

WULFS REVOLVER 1219R WULFS REMI 5115R WZRK PRIMESTAR 861P WULFS MISSIVE 2258M

| Ges | CED | BW  | WW | YW  | MK | TM | CEM | SC   | ST | DOC | YG    | CW | REA  | MB    | FT    | Gest | CED | BW  | WW | YW  | MK | TM | CEM | SC   | ST | DOC | YG    | CW | REA  | MB    | FT    |
|-----|-----|-----|----|-----|----|----|-----|------|----|-----|-------|----|------|-------|-------|------|-----|-----|----|-----|----|----|-----|------|----|-----|-------|----|------|-------|-------|
| -6  | 12  | 1.0 | 68 | 104 | 23 | 57 | 6   | 0.08 | 9  | 15  | -0.63 | 28 | 1.03 | -0.12 | -0.15 | -14  | 13  | 0.7 | 70 | 101 | 22 | 58 | 5   | 0.48 | 13 | 12  | -0.87 | 6  | 1.33 | -0.29 | -0.17 |

Gold Digger is one soggy built, easy keeping brood cow in the making. Everyone who walks the heifer pen admires her. Her dam goes back to the great Worth It All donor female. This girl will make a lot of friends come sale day!

•top 20% of the breed for 9 traits.

Homo polled test pending.

Observed bred May 29.

Exposed to Wulfs Guidebook 913G May 20 to July 7. Exposed to Clarks Gambler July 8 to Sept 1.

Go Go Girl is a pretty made stout made daughter of New Life Easton out of a powerful JYF Bookmark daughter. 909G catches everyone's eye that has seen her. Balanced set of EPD's across the board.