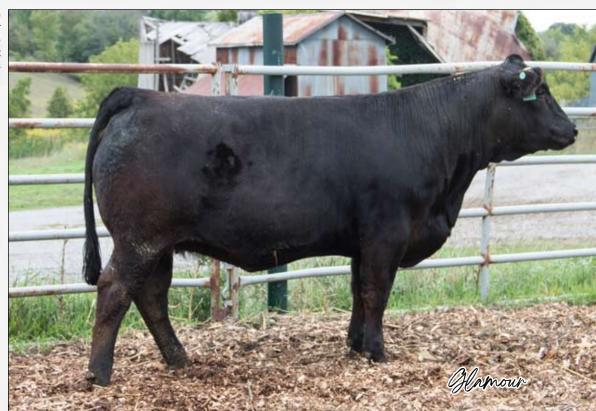

# Lot 11 clarks Glamour Gal

15/04/2019 | CPF4102751 | CDC 915G | Red | Double Polled

WULFS XCELLSIOR X252X

Sire WULFS BANK ROBBER 2137B

WULFS ZINEB 2137Z

IVY'S MARKSMAN HTZ 10Z

VULFS BELLES 4722B
WULFS YO-YO 1068Y

WULFS SIRLOIN 3172S WULFS MISSIVE 2258M WULFS XTRACTOR X233X WULFS PLEASURE 4251P

ROMN TUFF ENUFF 103T IVY'S XPECT THE BEST 47X WZRK PRIMESTAR 861P WULF UKULELE 8102U