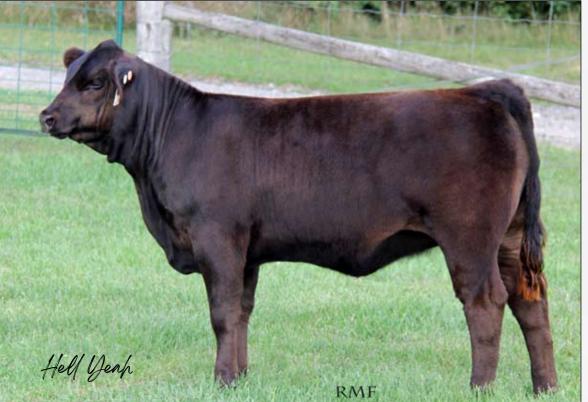

9 out of 15 EPDs are above breed average with Top 1% CED and Top 2% BW.

Consignor: Red Maple Farms

21 RED MAPLE Hot Totty
07/02/2020 | CPF4103987 | TBH 12H | Het Black | Homo Polled

RED MAPLE Hell Yeah

04/03/2020 | CPF4104477 | TBH 15H | Het Black | Homo Polled

Comes with a real balanced set of EPDs!

Consignor: Red Maple Farms

Every year there is always at least one "Rose" heifer in our offering simply because they work so good period! We love these females, they are hard-working, feed efficient and look good doing it. As you'll notice this heifer has half a tail which is from her momma being a touch over motherly and chewed the other half off at birth. But what she lacks in tail she makes up in stoutness! She is extremely stout from front to back in a well-made feminine package.