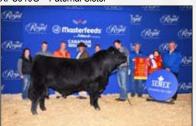

#### 34 PINCH HILL **Hazelnut** 015H 06/01/2020 | CPF4104951 | XPC 15H | Black | Double Polled

MAGS YIP

Sire PINCH HILL ENTOURAGE 706E ET

PINCH HILL ZUMBA 203Z

**ROMN CADILLAC JACK 101C** 

Dam PINCH HILL FOXY 801F

This is a pedigree we just love, the Royalty cow has made a huge impact in our herd, she was named 2018 Canadian Show Dam of the Year and another daughter was 2019 Canadian Show Female of the Year. We have a flushmate sister to 16H in production and she out did herself with her first calf, these Wind Chill females just plain produce. This heifer is what a Limousin female should be, attractive yet full of muscle in a sound package. This heifer is halter broke and gentle and would be an excellent project for 2021.

XPC 802F Full Sister

XPC 410B Maternal Sister

Earlier this spring this heifer was slotted to be our consignment for the Royal Elite Sale, unfortunately that was unable to happen and this heifer will have to wait until next year to set foot in a show ring. We were excited to acquire her dam last fall in this very sale and she did not disappoint one bit, this will also be one of your first chances to purchase a Flattiner daughter at public auction. The first crop of Flattiner calves are correct, long spined and full of performance, and this heifers EPDs sure do help add to the total package. The heifer is halter broke and quiet, she would make an excellent project for 2021.