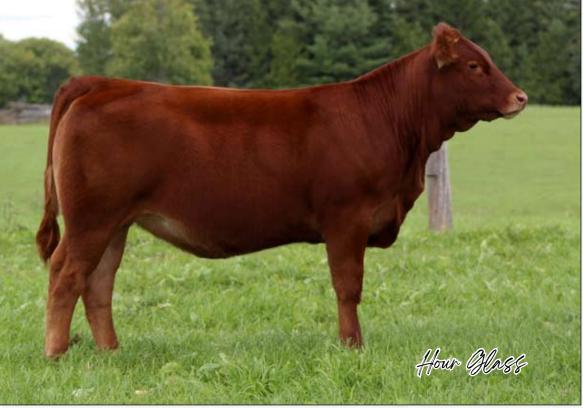

XPC 802F Full Sister

XPC 410B Maternal Sister

Earlier this spring this heifer was slotted to be our consignment for the Royal Elite Sale, unfortunately that was unable to happen and this heifer will have to wait until next year to set foot in a show ring. We were excited to acquire her dam last fall in this very sale and she did not disappoint one bit, this will also be one of your first chances to purchase a Flattiner daughter at public auction. The first crop of Flattiner calves are correct, long spined and full of performance, and this heifers EPDs sure do help add to the total package. The heifer is halter broke and quiet, she would make an excellent project for 2021.

# 736 PINCH HILL Hour Glass 017H 08/01/2020 | CPF4104936 | XPC 17H | Red | Het Polled

IVY'S BUBBA WATSON HTZ24B

Sire HLC DBCC FLATLINER 05F ET

B BAR POLLED UNIQUE

CYCLONE

Dam ARCONS FORTUNE TELLER

PINCH HILL CORSET 512C