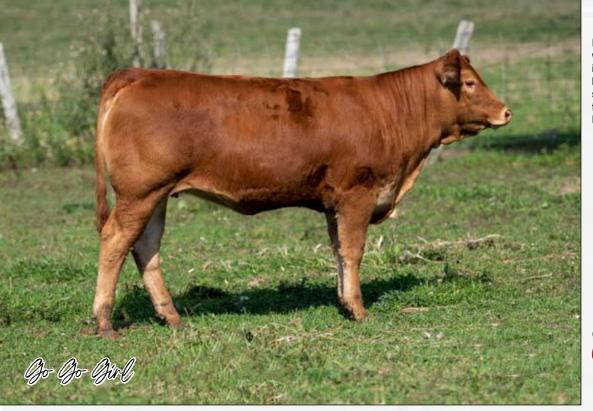

•top 20% of the breed for 9 traits.

Homo polled test pending.

Observed bred May 29.

Exposed to Wulfs Guidebook 913G May 20 to July 7. Exposed to Clarks Gambler July 8 to Sept 1.

Go Go Girl is a pretty made stout made daughter of New Life Easton out of a powerful JYF Bookmark daughter. 909G catches everyone's eye that has seen her. Balanced set of EPD's across the board.

This heifer will have an outstanding future ahead of her. She will have a homo polled calf out of the exciting new Stetson son we purchased this spring. Don't miss this and

Observed bred May 23

Exposed to Wulfs Guidebook ET 913G May 20 to July 7. Exposed to Clarks Gambler July 8 to Sept 1.