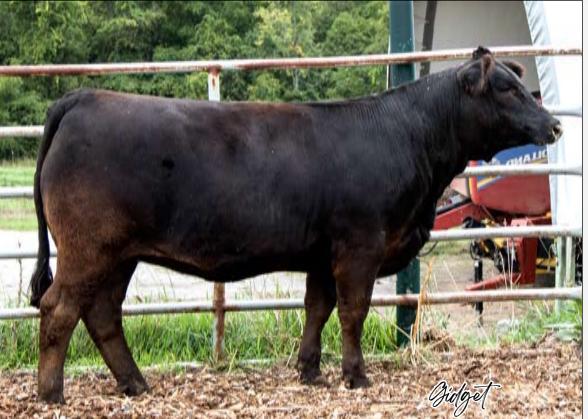

MANDAYEN VISION C1054 MANDAYEN POLLED WYNNE D1122 FLEMINGTON EXCEPTION E19 FLEMINGTON POLLED PRIDE B24

ROMN FORTUNE ROMN LADY ROCK 57G SOUTHBRIDGE COLOSSUS HAYARD POLL NICHOLAS

19 WGL Gidget 18G 30/01/2019 | CPF4100107 | WGL 18G | Double Black | Het Polled

WULFS SPRING LOADED 3158S

Sire WGL CROWLEY 1C

PINNACLE'S AIN'T I SEXY 1A

AHCC WESTWIND W544

Dam WGL AINSLEY 36A

IVYS HEART HTZ 6T

COLE WULF HUNT WULFS NADINE 3158N ANCHOR B YUKON 30Y PINNACLE'S YES I'M SEXY 8Y

KAJO RESPONDER 120R AHCC MISS WULF HUNT R544 WULES KLINT 5874K ANDERS HEARTBEAT

| Gest | CED | BW  | WW | YW | MK | TM | CEM | SC   | ST | DOC | YG    | CW | REA  | MB    | FT    |
|------|-----|-----|----|----|----|----|-----|------|----|-----|-------|----|------|-------|-------|
| -1   | 13  | 0.9 | 52 | 64 | 22 | 49 | 7   | 0.75 | 9  | 13  | -0.75 | 14 | 1.13 | -0.46 | -0.16 |

| Gest | CED | BW  | WW | YW  | MK | TM | CEM | SC   | ST | DOC | YG    | CW | REA  | MB    | FT    |
|------|-----|-----|----|-----|----|----|-----|------|----|-----|-------|----|------|-------|-------|
| -3   | 8   | 3.9 | 65 | 101 | 22 | 55 | 5   | 0.57 | 13 | 14  | -0.78 | 20 | 1.15 | -0.52 | -0.18 |

Double Black and heavy muscled, 18G is a thick made female from the Ivy's Heart 6T line that we have based our herd around. Ease doing and fault free on the move, the Crowley females rise to the top of the heifer pen with ease. With a Flatliner calf due in the spring, the predictability of this female is a no brainer.