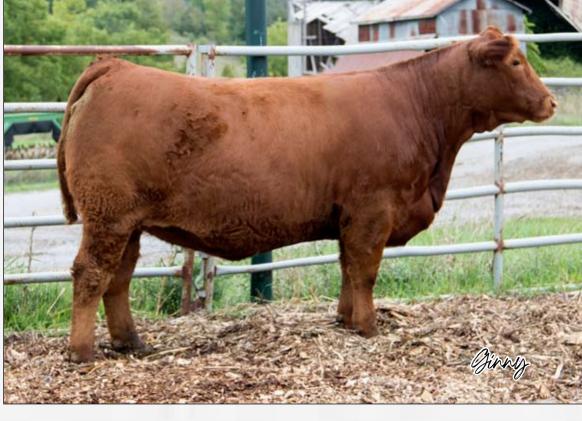

20 cwg Ginny 28G
05/02/2019 | CPF4100117 | CWG 28G | Red | Homo Polled

| I | Gest | CED | BW  | WW | YW | MK | TM | CEM | SC   | ST | DOC | YG    | CW | REA  | MB    | FT    |
|---|------|-----|-----|----|----|----|----|-----|------|----|-----|-------|----|------|-------|-------|
| ĺ | -5   | 9   | 2.9 | 67 | 94 | 26 | 60 | 6   | 0.54 | 13 | 17  | -0.75 | 17 | 1.18 | -0.25 | -0.16 |

GREENWOOD CANADIAN IMPACT ET

Sire GREENWOOD ENCORE

B BAR URBAN GIRL 67Z

ROMN TUFF ENUFF 103T

Dam GREENWOOD PLD BERETTA

GREENWOOD PLD ZOOM BLOOM

EXLR TOTAL IMPACT 054T GREENWOOD WISTERIA LANE DVCL MR UNBELIEVABLE U03 ANCHOR B URBAN GIRL

WULFS RANSOM 3059R ROMN ROBERTA 35R WULFS REVOLVER 1219R GREENWOOD PLD TALKINDIRTY

This girl is a special one! One of my personal favorites from the beginning, so much performance, style and balance in a very complete package! Her dam was one of our top picks out of the 2019 JYF sale as an open fall heifer, with her cracking this one out on her first try, we are super excited with the future of her dam in our program. She'll be one of the first LFLC Easy Street's to sell in Canada. Look to this one to be competitive in the ring in 2021.