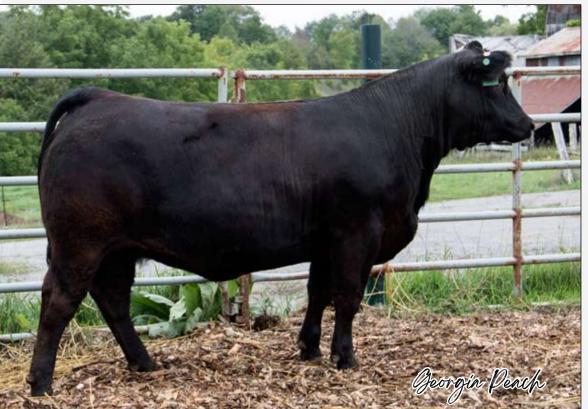

# WGL Georgia Peach 13G 02/02/2019 | CPF4100102 | WGL 13G | Black | Double Polled

WULFS SPRING LOADED 3158S

Sire WGL CROWLEY 1C

PINNACLE'S AIN'T I SEXY 1A

ROMN MADE TO ORDER

Dam WGL LACEY 5X

**TOP MEADOW 380N** 

Power, power. We can't say enough of about this striking female. A looker from birth, this WGL Crowley 1C daughter comes from the same family line as WGL 8G. Single black, her length, muscle and overall balance is sure make you take notice. Add to it her breeding to Flatliner, a big opportunity awaits.