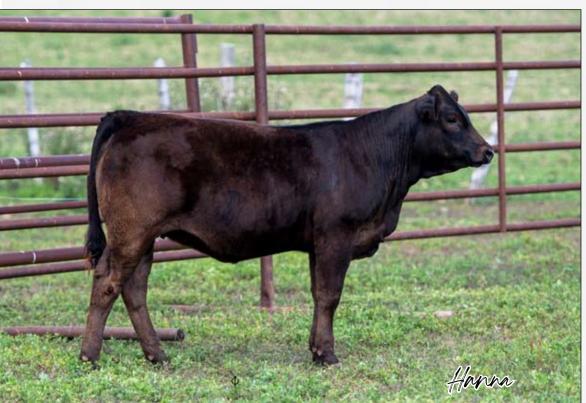

# 7 45 CARLSRUHE Hanna ET

22/01/2020 | CPF4103683 | CCC 5H | Black | Het Polled

WULFS REALTOR 1503R

Sire WULFS URBAN COWBOY 2149U

WULFS MEADOW GRASS 2149M

WULFS TAILOR MADE 2107T

Dam TMF MISS 721W

**TOP MEADOW 712S** 

With our first consignment to COA Sale, we wanted to offer right off the very top of our replacement heifer pen. Carlsruhe Hanna is an ET calf that displays lots of length, bold rib shape and muscle all in an attractive, sound package. Her dam is a CLA Super Elite Female that we picked out of the TMF cows in their 2017 sale. On 7 progeny she has a weaning ratio of 102 and yearling ratio of 104. Hanna would be a great addition to anyone's herd with her impressive phenotype and predictable pedigree!