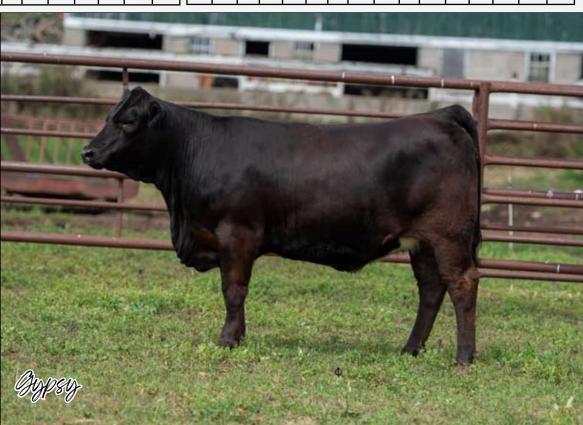

# 28 NEW LIFE Gypsy 27/01/2019 | URF4100251 | NLL 16G | Black | Double Polled

WULFS AMAZING BULL T341A Sire DC EVINRUDE 56E

DC TEAR DROP

RPY PAYNES DERBY 46Z

Dam REVOLUTION'S CITY GIRL

ANCHOR B URBAN GIRL

HUNT MR JOCK 44J WULFS ULTRA DIAMOND 8571U RPY PAYNES RANGER 20R DC POLLED NILEKKA

KAJO RESPONDER 120R IVY'S POLLED PRINCESS 1P ROMN MADE TO ORDER B BAR RED PEPPER

| Gest | CED | BW  | WW | YW | MK | TM | CEM | SC   | ST | DOC | YG    | CW | REA  | MB    | FT    |
|------|-----|-----|----|----|----|----|-----|------|----|-----|-------|----|------|-------|-------|
| -4   | 10  | 1.9 | 54 | 78 | 30 | 57 | 8   | 0.91 | 15 | 14  | -0.82 | 11 | 1.26 | -0.61 | -0.17 |

New Life Gypsy is a very stylish DC Evinrude daughter. Gypsy is backed by a powerhouse Derby cow that oes back to the great Anchor B Urban Girl. We feel this heifer will carry on in her mother's footsteps and produce great calves for years to come. Her Paynes cracker calf will most definitely be an exciting one to watch develop.

Al bred Paynes Cracker April 6 (ultra sounded

Exposed to Pinnacles Ferrari April 15-June 1.

Consignor: New Lite Limousin

Sire of Lots 27, 28 & 32

| Gest | CED | BW  | WW | YW | MK | TM | CEM | SC   | ST | DOC | YG   | CW | REA  | MB    | FT    |
|------|-----|-----|----|----|----|----|-----|------|----|-----|------|----|------|-------|-------|
| -4   | 11  | 1.6 | 59 | 86 | 33 | 62 | 7   | 1.02 | 14 | 12  | -0.8 | 16 | 1.24 | -0.62 | -0.17 |