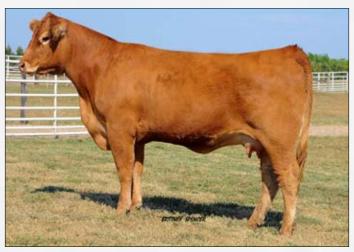

Al on April 15 to Wulfs Fifty. Exposed to Clarks Gambler May 6 to Sept. 1.

Consignor: Clark Cattle

**WULFS FIFTY** Service sire for Lots 1 to 5

CLARKS Fawn

0.4

WULFS XCELLSIOR X252X

Sire WULFS BANK ROBBER 2137B **WULFS ZINEB 2137Z** 

WULFS US ARMY GENERAL5093

56

Dam WULFS YIELDING 1117Y **AUTO BLACK BIRD 458P** 

WULFS SIRLOIN 3172S WULFS MISSIVE 2258M WULFS XTRACTOR X233X WULFS PLEASURE 4251P

WULFS SHOP TALK 2332S WULFS READY MADE 5093R AUTO AMERICAN IDOL 162L AUTO BARBARA ANN 277H

-0.81

-0.23

1.28

CLARKS Foxtrot

03/08/2018 | CPF4094881 | CDC 933F | Red | Homo Polled 23/09/2018 | CXF4096008 | CDC 943F | Black | Double Polled

WULFS XCELLSIOR X252X Sire WULFS BANK ROBBER 2137B

**WULFS ZINEB 2137Z** 

WULFS SPACE SHIP 3223S Dam WULFS WORLD LINE 9147W WULFS RELAXATION 5059R

WULFS SIRLOIN 3172S WULFS MISSIVE 2258M WULFS XTRACTOR X233X WULFS PLEASURE 4251P

WULFS NAPOLEON 1018N WULFS NANNY 3223N **FXIR 261F** WULFS NOUGAT 3141N

| Г   | Gest | CED | BW   | WW | YW | MK | TM | CEM | SC  | ST | DOC | YG    | CW | REA  | MB    | FT    |  |
|-----|------|-----|------|----|----|----|----|-----|-----|----|-----|-------|----|------|-------|-------|--|
| .16 | -4   | 12  | -0.2 | 60 | 88 | 24 | 54 | 6   | 0.9 | 12 | 13  | -0.87 | 2  | 1.34 | -0.38 | -0.17 |  |