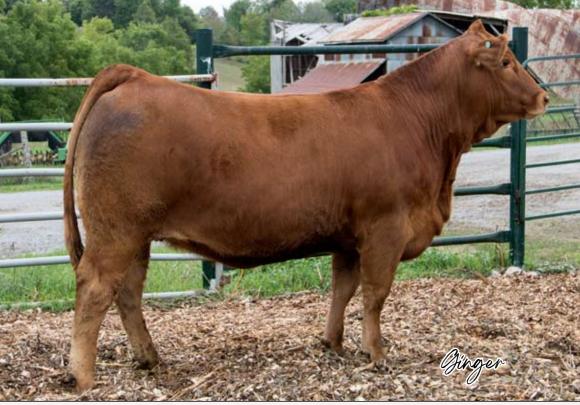

#### Consignor:

Windy Gables Limousin

Tot 16 WGL Ginger 14G 15/01/2019 | CPF4100103 | WGL 14G | Red | Het Polled

0.85

13 10

GREENWOOD PLD XTRA CHARGE Sire GREENWOOD PLD ZAMBUKA

GREENWOOD WISTERIA LANE

LAKERIDGE TEMPO

XPC 906G Paternal Sister

Sire: DKP 16E

22G is a barn favourite, she is dark cherry red and very fancy with lots of size for a May female. 22G is out of arguably one of our best result females that have come from Windy Gables and our provincial Champion bull in 2017 Darling Eliminator 31E. Eliminator is a powerhouse bull that has produced some extremely good calves. 22G is safe in calf to Wulfs Spring Loaded for an April calf. Don't let this one getaway.