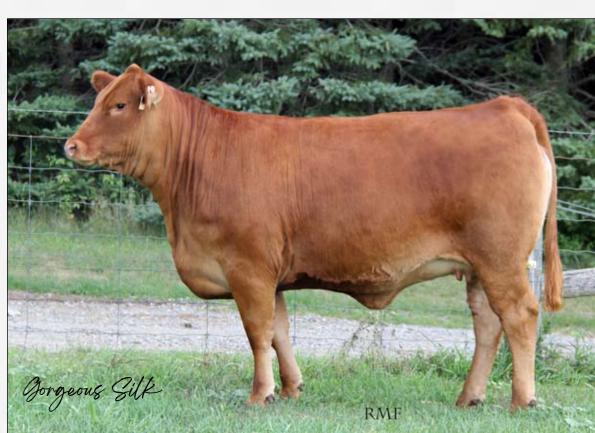

# RED MAPLE Gorgeous Silk 10/01/2019 | CPF4098493 | TBH 4G | Red | Homo Polled

**RUNL STETSON 850S** 

Sire WULFS BILLY THE KID K234B

WULFS UNIQUE 8217U

EXLR TOTAL IMPACT 054T

Dam RED MAPLE BLACK SILK

EDW YES MAME

This girl is a powerhouse! If you're looking for lots of performance and absolute cow power circle this one. She came off the scale with a weaning weight of 735lbs with a 3.47 WDA, top that off with a weight of 1140lbs at 455 days, this female is sure to raise some heavy weight calves for her new owner. Her maternal sister is currently one of the best 1st calf heifers we have raised to date! Really love this cow family!

7 out of 15 EPDs are above breed average!

Al'd on April 11th to Wulfs Bankrobber. Pasture exposed to Clarks Global 903G from April 25th to August 15th (No observed breeding) Ultrasounded on August 27th and is confirmed safe to the AI breeding.