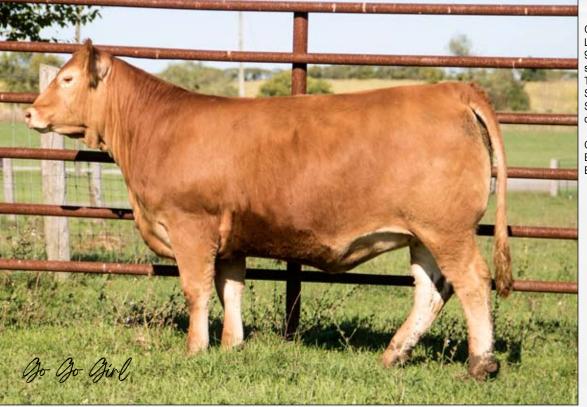

•top 20% of the breed for 9 traits.

Homo polled test pending.

Observed bred May 29.

Exposed to Wulfs Guidebook 913G May 20 to July 7. Exposed to Clarks Gambler July 8 to Sept 1.

Go Go Girl is a pretty made stout made daughter of New Life Easton out of a powerful JYF Bookmark daughter. 909G catches everyone's eye that has seen her. Balanced set of EPD's across the board.

This heifer will have an outstanding future ahead of her. She will have a homo polled calf out of the exciting new Stetson son we purchased this spring. Don't miss this and

Observed bred May 23

Exposed to Wulfs Guidebook ET 913G May 20 to July 7. Exposed to Clarks Gambler July 8 to Sept 1.