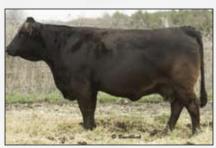

Consignor: Lisle Limousin

Arcon Cattle Co is excited to offer this the first heifer to hit the ground from Arcon's Dora Bella ACC 1D. A smaller compact, good milking young cow's first 2 bull calves have moved on, to not dissapoint. The dam ACC 1D was the calf at side at the 2016 RAWF of Arcon's Bella ACC 2B who is a power packed female going way back to Kajo Responder 120R. Combine that with the sire of the female, RPY Paynes Diesel 37D there's nothing but powet and production automatically built into this deep bodied black heifer! If you're a purebred or commercial breeder this may be an opportunity you definitely don't want to pass up on! CHOICE LOT

Consignor:

Arcon Cattle Company

COLE ARCHITECT 08A

Sire RPY PAYNES DIESEL 37D

EMF POLL ZILL

**RPY PAYNES ELVIS 34X** 

Dam ARCON'S DORABELLA

ARCON BELLA

MRL X-RATED 014X **COLE MISS LODESTAR 826U** RPY PAYNES TRILOGY 26T EMF WINE AND ROSES

**ROMN TUFF ENUFF 103T** IVY'S POLLED PRINCESS 1P XJG SWL GEORGE 1Z **RPY PAYNES CHEYENNE 23Z** 