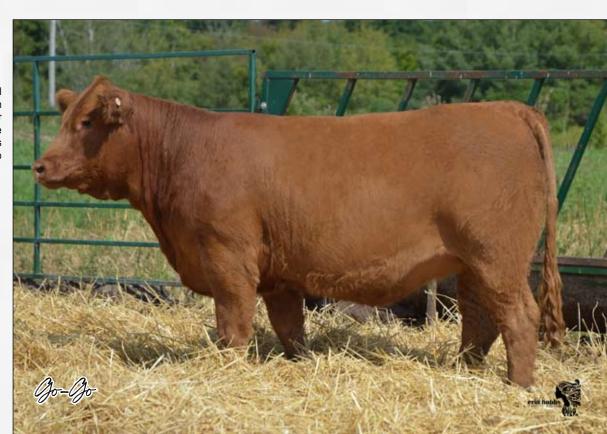

RLF ZULA 728Z

TOP MEADOW TOTAL PACKAGE 10T HOLLEES U MAY WULFS TIBON T750T B BAR POLLED SUGARLAND

WULFS XTRACTOR X233X WULFS PLEASURE 4251P RLF X MAN 573X RLF 50T

DARLING GO-GO 25G

01/04/2019 | CPF4099532 | DML 25G | Red | POLLED

HOLLEES Y NOT ME

Sire DARLING ELIMINATOR 31E

B BAR SUGAR SUGAR 31Z

ANCHOR B "THE BOSS"

Dam ANCHOR B CARMEL 25C

LNA NEW TANGO SHOES 243

TOP MEADOW TOTAL PACKAGE 10T HOLLEES U MAY WULFS TIBON T750T B BAR POLLED SUGARLAND

25G is a big bodied female with lots of potential who has brood cow written all over her. Her dam was purchase from Anchor B was out of Anchor B "The Boss" who needs no introductions to the breed. Her sire is Darling Eliminator 31E. Lots of power on both sides. She is safe in calf to Greenwood Electric Impact for an April calving.