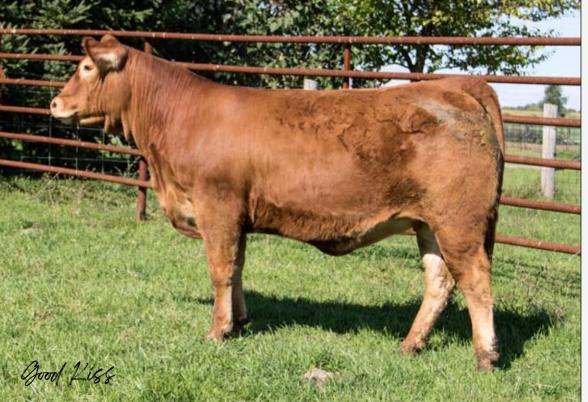

Here is a pretty made homo polled Clarks Evil daughter out of the famous Kiss cow family that has done an fantastic job in our program. She sells bred to the outstanding Stetson son.

#### Observed bred June 1.

Exposed to Wulfs Guidebook 913G May 20 to July 7. Exposed to Clarks Gambler July 8 to Sept 1.

Consignor: Clark Cattle
KS Limousin

This black Wulfs Bank Robber daughter is put together right from end to end. Out of a big powerful heavy milking Primestar cow. Excellent set of EPD's.