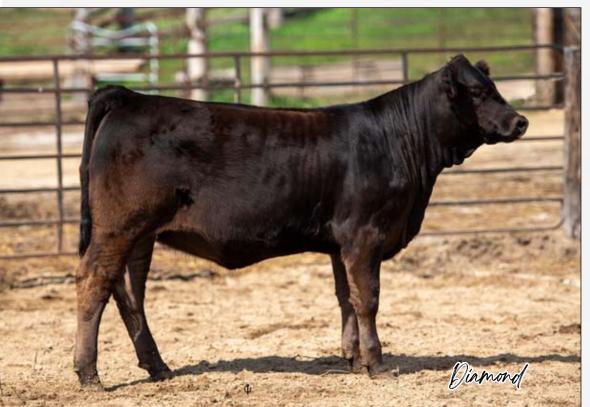

# ARCON'S Havanna

02/02/2020 | CPF4105876 | ACC 14H | Red | Double Polled

COLE ARCHITECT 08A

Sire RPY PAYNES DIESEL 37D

EMF POLL ZILL

GREENWOOD PLD XTRA CHARGE

Dam GREENWOOD PLD ZESTY

GRENWOOD PLD UR SO FINE

MRL X-RATED 014X COLE MISS LODESTAR 826U **RPY PAYNES TRILOGY 26T** EMF WINE AND ROSES

ROMN JUSTICE GREENWOOD PLD REBECCA MNWS FRONTIER 507R TMF PILLOW TALK 907P

| Ge | est | CED | BW  | WW | YW | MK | TM | CEM | SC   | ST | DOC | YG    | CW | REA  | MB    | FT    |
|----|-----|-----|-----|----|----|----|----|-----|------|----|-----|-------|----|------|-------|-------|
| -4 |     | 6   | 4.0 | 69 | 98 | 19 | 54 | 4   | 0.96 | 15 | 14  | -0.70 | 23 | 1.21 | -0.53 | -0.15 |

CW RFA 15 -0.67 30 1.28

This february heifer offers a different combination of traits that any breeder would love to add to their breeding program! She's a super docile female whose dam comes out of the \greenwood program; PYN 685Z Polled Zesty, she's one of 2 females who really, "kick started' the Arcon program. This heifer is super fancy, super quiet and day of picturing, Chrissy was on the halter, so this is a definite 4H project prospect! She's super clean through the middle and jam packed with pedigree top to bottom. A very difficult female to offer up, again sired by the 2016 National Champion RPY Paynes Diesel 37D, red or black, the choice is yours, can't go wrong. **CHOICE LOT** 