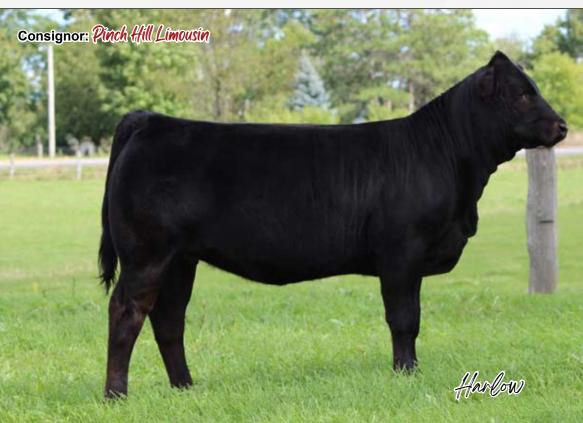

XPC 802F Full Sister

XPC 410B Maternal Sister

Earlier this spring this heifer was slotted to be our consignment for the Royal Elite Sale, unfortunately that was unable to happen and this heifer will have to wait until next year to set foot in a show ring. We were excited to acquire her dam last fall in this very sale and she did not disappoint one bit, this will also be one of your first chances to purchase a Flattiner daughter at public auction. The first crop of Flattiner calves are correct, long spined and full of performance, and this heifers EPDs sure do help add to the total package. The heifer is halter broke and quiet, she would make an excellent project for 2021.

# 736 PINCH HILL Hour Glass 017H 08/01/2020 | CPF4104936 | XPC 17H | Red | Het Polled

IVY'S BUBBA WATSON HTZ24B

Sire HLC DBCC FLATLINER 05F ET

B BAR POLLED UNIQUE

CYCLONE

Dam ARCONS FORTUNE TELLER

PINCH HILL CORSET 512C