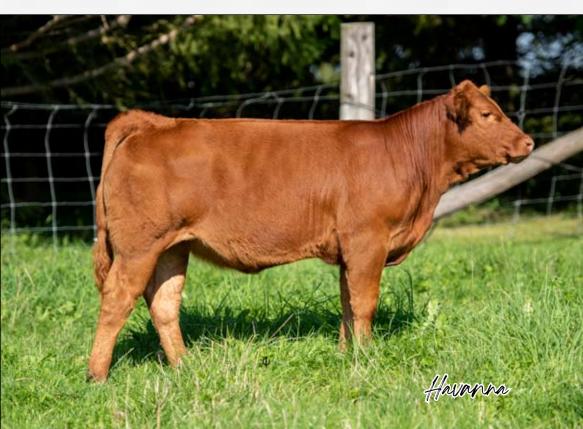

# ARCON'S Havanna

02/02/2020 | CPF4105876 | ACC 14H | Red | Double Polled

COLE ARCHITECT 08A

Sire RPY PAYNES DIESEL 37D

EMF POLL ZILL

GREENWOOD PLD XTRA CHARGE

Dam GREENWOOD PLD ZESTY

GRENWOOD PLD UR SO FINE

MRL X-RATED 014X COLE MISS LODESTAR 826U **RPY PAYNES TRILOGY 26T** EMF WINE AND ROSES

ROMN JUSTICE GREENWOOD PLD REBECCA MNWS FRONTIER 507R TMF PILLOW TALK 907P

| Ge | est | CED | BW  | WW | YW | MK | TM | CEM | SC   | ST | DOC | YG    | CW | REA  | MB    | FT    |
|----|-----|-----|-----|----|----|----|----|-----|------|----|-----|-------|----|------|-------|-------|
| -4 |     | 6   | 4.0 | 69 | 98 | 19 | 54 | 4   | 0.96 | 15 | 14  | -0.70 | 23 | 1.21 | -0.53 | -0.15 |

CW RFA 15 -0.67 30 1.28

This february heifer offers a different combination of traits that any breeder would love to add to their breeding program! She's a super docile female whose dam comes out of the \greenwood program; PYN 685Z Polled Zesty, she's one of 2 females who really, "kick started' the Arcon program. This heifer is super fancy, super quiet and day of picturing, Chrissy was on the halter, so this is a definite 4H project prospect! She's super clean through the middle and jam packed with pedigree top to bottom. A very difficult female to offer up, again sired by the 2016 National Champion RPY Paynes Diesel 37D, red or black, the choice is yours, can't go wrong. **CHOICE LOT** 