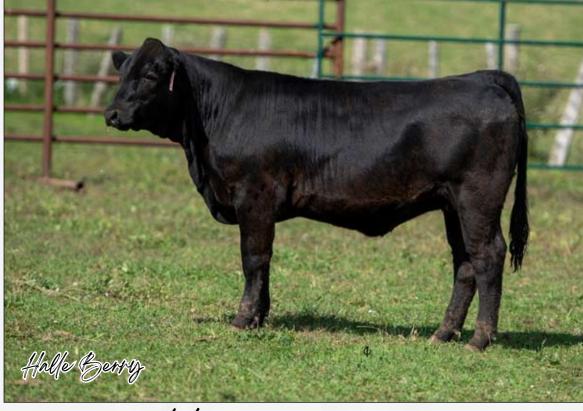

Consignor: New Lite Limousin

Dan

2H is a very stylish heifer prospect that is worth a serious look. Halle Berry is backed by a nice uddered, hard-working Wulf's Apostle cow and is sure to follow in her footsteps. Whether you are looking for a show prospect, or a cow in the making 2H is worth a serious look.

# 131 NEW LIFE Halle Berry 03/01/2020 | URF4103807 | NLL 2H | Double Black | Double Polled

32 NEW LIFE **High Class** 01/02/2020 | URF4103822 | NLL 22H | Black | Double Polled

RPY PAYNES BEAST 25B

Sire RPY PAYNES DILLINGER 43D