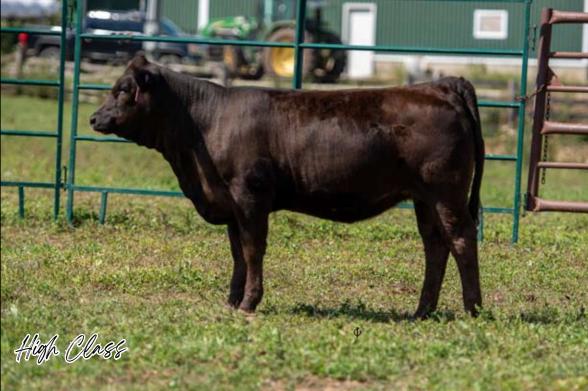

New Life High Class lives up to her name. A moderate, yet very stylish heifer, is sure to result in a front pasture type cow. 22H is a full sibling to one of our top bull prospects from the 2020 Fully Loaded Bull Sale. High Class has a maternal sibling working at Clark Cattle who is doing a great job. Bid with confidence, there is tons of potential here.

Consignor: New Lite Limousin

Flatliner created a lot of excitement in 2018 when he was declared Reserve Grand Champion at Agribition in his showring debut. She started life a bit early but has been a favourite all along. Her mom was our selection from Excel's choice of the calf crop sale feature, and has been very consistent in production. Has the potential to be a herd builder.