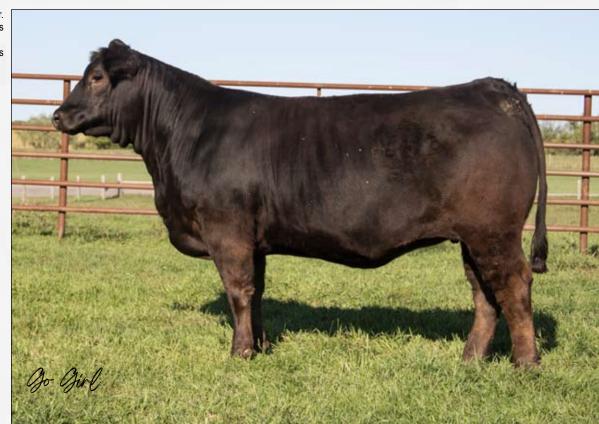

Go Girl is a very attractive homo polled black heifer. Her dam is a direct daughter of one of the best females ever in the breed Wulfs Soloist.

This heifer will make an excellent addition to anyone's herd

Observed bred May 28.

Exposed to Wulfs Guidebook t913g May 20 to July 7. Exposed to Clarks Gambler July 8 to Sept 1.

Here is a nice dark cherry red Wulfs Bank Robber daughter. Out of a really nice Marksman cow.