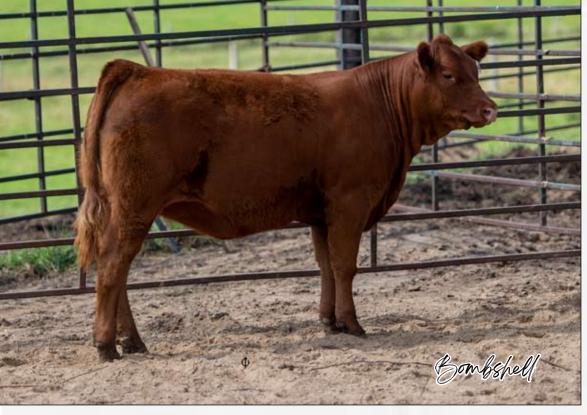

Consignor: Lisle Livestock

Lot 40 MBT Bombshell 303H

03/03/2020 | CPF4106281 | MBT 303H | Red | Double Polled

COLE ARCHITECT 08A

Sire RPY PAYNES DIESEL 37D

EMF POLL ZILL

XJG SWL GEORGE 1Z

Dam XJG BOMBSHELL 18B KOYLE YVONNA 36Y MRL X-RATED 014X COLE MISS LODESTAR 826U RPY PAYNES TRILOGY 26T EMF WINE AND ROSES

GREENWOOD PLD XTRA CHARGE HOLLEE AIRLIE HARDTOMISS WULFS SPACE SHIP 3223S KOYLE WYNONA DKP16W T 41 xJG Diamond 106H

06/01/2020 | CPF4106203 | XJG 106H | Black | Double Polled

KAJO RESPONDER 120R

Sire AHCC WESTWIND W544