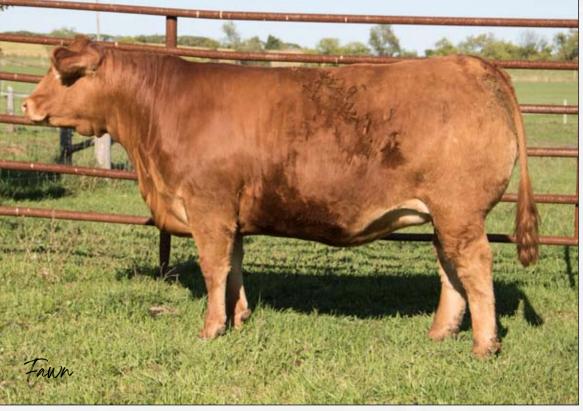

Justin and Melissa Burgess

To lead off this years bred heifers we have chosen this outstanding homozygous polled, deep bodied, easy keeping daughter of Wulfs Bank Robber. She has been a standout since birth and rising to the top of the pen. 933F's dam is a daughter of the legendary Wulfs Army General bull, her dam is one of our most cherished fall calving females. A maternal sister sold to BCV farms in Ohio last year and is doing a tremendous job on her first calf. She is due January to the exciting new Wulfs Fifty. Clarks Fawn will create lots of excitement come sale day!

Al on April 15 to Wulfs Fifty. Exposed to Clarks Gambler May 6 to Sept. 1.

Consignor: Clark Cattle

**WULFS FIFTY** Service sire for Lots 1 to 5

CLARKS Fawn

0.4

WULFS XCELLSIOR X252X

Sire WULFS BANK ROBBER 2137B **WULFS ZINEB 2137Z** 

-0.81

-0.23

1.28

CLARKS Foxtrot

03/08/2018 | CPF4094881 | CDC 933F | Red | Homo Polled 23/09/2018 | CXF4096008 | CDC 943F | Black | Double Polled

WULFS XCELLSIOR X252X Sire WULFS BANK ROBBER 2137B

**WULFS ZINEB 2137Z** 