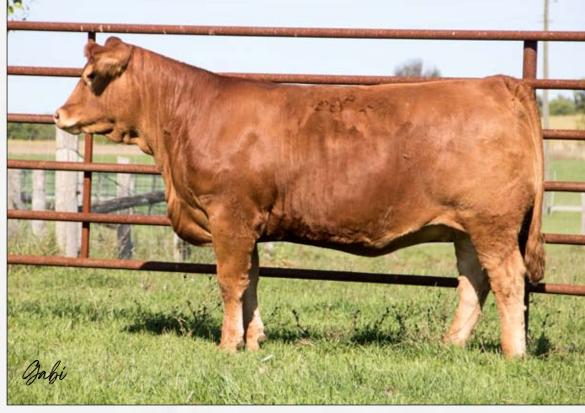

#### WULFS Gabi 9003G

27/01/2019 | NPF2166479 | FI 9003G | Red | Homo Polled

**HUNT TESTAMENT 40T** 

Sire HUNT CREDENTIALS 37C ET

JKTW WHISKEY RIVER 985 W

WULFS XCELLSIOR X252X

Dam WULFS ENCHILADA 7368E

WULFS AUTUMN 3355A

HUNT ROSS 42R HUNT RUTH 07R WULFS SIGNATURE 9302S JKTW RADDISON 6602R

WULFS SIRLOIN 3172S WULFS MISSIVE 2258M WULFS YANKEE K689Y WULFS WAYS OF THE WORLD 6 CLARKS Gold Digger
29/04/2019 | CPF4102754 | CDC 9576 | Red | Double Polled

WULFS XCELLSIOR X252X

Sire WULFS BANK ROBBER 2137B

**WULFS ZINEB 2137Z** 

WULFS WILLARD 5115W

Dam WULFS COLOUR UP 5177C ET

WULFS WORTH IT ALL 9108W

WULFS SIRLOIN 3172S WULFS MISSIVE 2258M WULFS XTRACTOR X233X WULFS PLEASURE 4251P

WULFS REVOLVER 1219R WULFS REMI 5115R WZRK PRIMESTAR 861P WULFS MISSIVE 2258M

| Ges | CED | BW  | WW | YW  | MK | TM | CEM | SC   | ST | DOC | YG    | CW | REA  | MB    | FT    | Gest | CED | BW  | WW | YW  | MK | TM | CEM | SC   | ST | DOC | YG    | CW | REA  | MB    | FT    |
|-----|-----|-----|----|-----|----|----|-----|------|----|-----|-------|----|------|-------|-------|------|-----|-----|----|-----|----|----|-----|------|----|-----|-------|----|------|-------|-------|
| -6  | 12  | 1.0 | 68 | 104 | 23 | 57 | 6   | 0.08 | 9  | 15  | -0.63 | 28 | 1.03 | -0.12 | -0.15 | -14  | 13  | 0.7 | 70 | 101 | 22 | 58 | 5   | 0.48 | 13 | 12  | -0.87 | 6  | 1.33 | -0.29 | -0.17 |

Gold Digger is one soggy built, easy keeping brood cow in the making. Everyone who walks the heifer pen admires her. Her dam goes back to the great Worth It All donor female. This girl will make a lot of friends come sale day!

•top 20% of the breed for 9 traits.

Homo polled test pending.

Observed bred May 29.

Exposed to Wulfs Guidebook 913G May 20 to July 7. Exposed to Clarks Gambler July 8 to Sept 1.

Go Go Girl is a pretty made stout made daughter of New Life Easton out of a powerful JYF Bookmark daughter. 909G catches everyone's eye that has seen her. Balanced set of EPD's across the board.