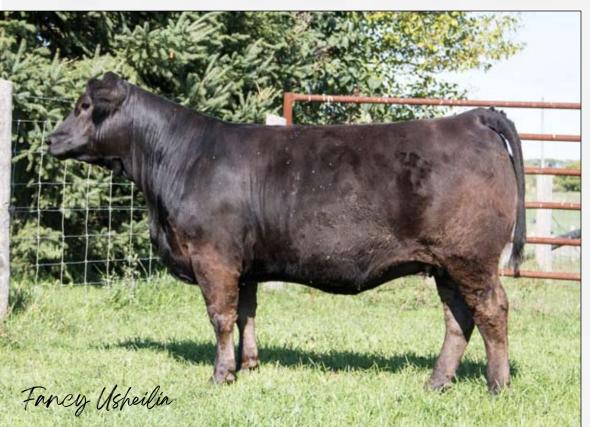

# CLARKS Fancy Usheilia 20/09/2018 | CPF4096005 | CDC 942F | Double Black | Double Polled

WULFS YANKEE K689Y

Sire WULFS AUDITION T318A

**TECS TYPHON 734** 

WULFS YONKERS K682Y

Dam CLARKS CUTE USHEILIA

**EXE USHEILA 4Y** 

HUNT MR JOCK 44J WULFS SOLOIST 6284S WULFS PAXTON 1641P WULFS LASSIE 1314L

WULFS UPPERMOST 6196U WULFS SOLOIST 6284S EXLR TOTAL IMPACT 054T WULFS USHEILA 8283U

| Ges | CED | BW  | WW | YW | MK | TM | CEM | SC   | ST | DOC | YG    | CW | REA  | MB   | FT    | Gest | CED | BW  | WW | YW | MK | TM | CEM | SC   | ST | DOC | YG   | Ī |
|-----|-----|-----|----|----|----|----|-----|------|----|-----|-------|----|------|------|-------|------|-----|-----|----|----|----|----|-----|------|----|-----|------|---|
| -5  | 8   | 1.5 | 61 | 89 | 10 | 40 | 6   | 0.57 | 16 | 15  | -0.78 | 18 | 1.16 | -0.6 | -0.17 | -3   | 9   | 2.3 | 63 | 92 | 26 | 58 | 5   | 0.17 | 15 | 13  | -0.7 | Ĺ |

Another nice double black, extra age bred heifer due January to Wulfs Fifty. Her dam goes back to the cornerstone of our program Wulfs Usheilia. This female has a bright future ahead of her.

-0.17

1.23 -0.38

23

Ai April 15 to Wulfs Fifty. Exposed to Clarks Gambler May 6 to Sept 1. Homo polled test pending.

Here's your chance to purchase the natural calf out of the high selling bred heifer out of the Talk of the Town Limousin sale in Las Vegas. The Credentials females are becoming outstanding females and when mated to Wulfs Enchilada the possibilities are endless. She will have a red homo polled Wulfs Fifty calf in January. This is a female you can build a herd around!

•top 1% gest

•top 2% mb

top 10% ced,ww,yw

owned with Wulf Cattle

Ai April 15 to Wulfs Fifty

Exposed to Clarks Gambler May 6 to Sept 1

Consignor: Clark Cattle Wult Cattle