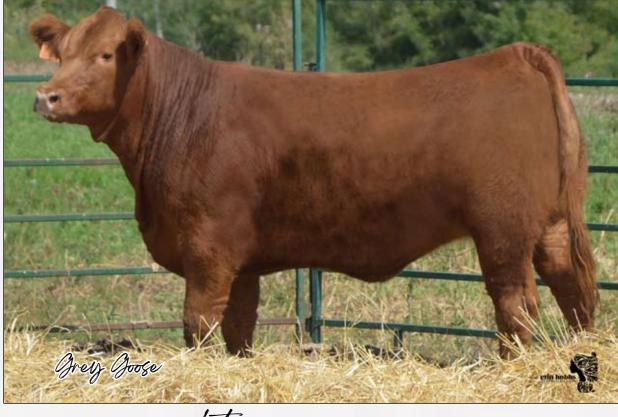

XPC 906G Paternal Sister

Sire: DKP 16E

22G is a barn favourite, she is dark cherry red and very fancy with lots of size for a May female. 22G is out of arguably one of our best result females that have come from Windy Gables and our provincial Champion bull in 2017 Darling Eliminator 31E. Eliminator is a powerhouse bull that has produced some extremely good calves. 22G is safe in calf to Wulfs Spring Loaded for an April calf. Don't let this one getaway.

Consignor: Darling Farms

38 DARLING Grey GOOSE 22G
08/05/2019 | CPF4099531 | DML 22G | Red | Double Polled

HOLLEES Y NOT ME

**Sire DARLING ELIMINATOR 31E** 

**B BAR SUGAR SUGAR 31Z** 

WULFS ZOLT X421Z

Dam WGL BANANARAMA 22B

RLF ZULA 728Z

TOP MEADOW TOTAL PACKAGE 10T HOLLEES U MAY WULFS TIBON T750T B BAR POLLED SUGARLAND

WULFS XTRACTOR X233X WULFS PLEASURE 4251P RLF X MAN 573X RLF 50T

DARLING GO-GO 25G

01/04/2019 | CPF4099532 | DML 25G | Red | POLLED