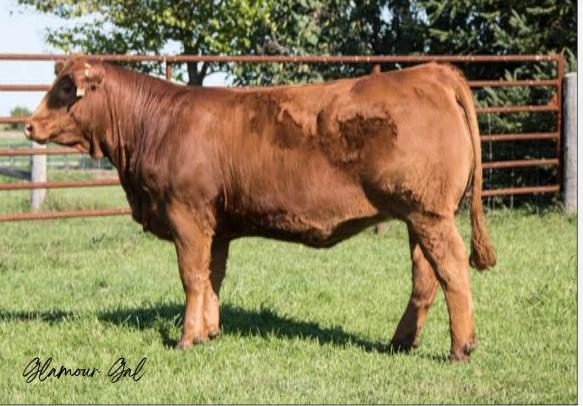

Power, power. We can't say enough of about this striking female. A looker from birth, this WGL Crowley 1C daughter comes from the same family line as WGL 8G. Single black, her length, muscle and overall balance is sure make you take notice. Add to it her breeding to Flatliner, a big opportunity awaits.

Al'd to HLC DBCC Flatliner 05F May 5, 2020 Pasture Exposed HLC DBCC Flatliner 05F May 25, 2020 -July 1, 2020 Ultra Sounded September 1, 2020 Vet Opinion Safe to Pasture Breeding - 75 Days