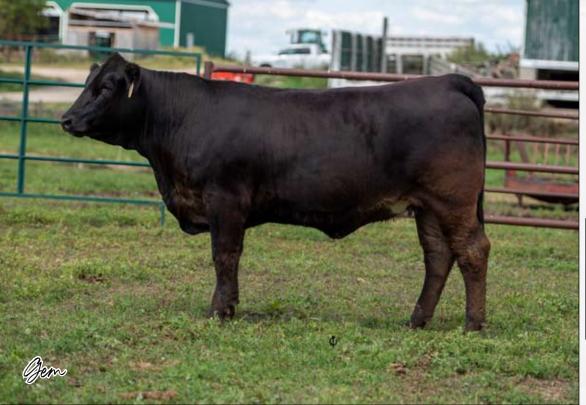

# (T29 NEW LIFE Gem

11/01/2019 | CPF4099854 | NLL 4G | Black | Double Polled

WULFS APOSTLE T343A

Sire ROMN CADILLAC JACK 101C

**ROMN RITA 28R** 

HIGHLAND NEWSMAKER

V2K THUMBELINA 708T
LIMOLYN MARIGOLD

WULFS YANKEE K689Y WULFS ULTRA DIAMOND 8571U ROMN MADE TO ORDER ROMN LUCY LOU 27L

EXLR POLLED AUSTIN 265J NP LADY EDELLA 0932H WULFS GUARDIAN 5074G LIMOLYN KAYLA