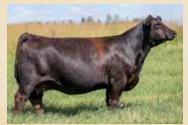

# **RPCC BLK KRYSTAL 234K**

#1394620 | JAN 23, 2022 | JANE 234K | SIMMENTAL | POLLED

HEIFER CALF

Act BW Adj WW Adj YW BW WW YW MLK CE MCE 97 739 N/A 4.7 81.2 119.4 20.4 4.5 3.9

W/C LOADED UP 1119Y **GEFF COUNTY O** 

This black baldy powerhouse will catch your attention! She is hairy, extra long bodied, stout and cool. Her dam is a broody Cobra cow that goes back to some of our best bloodlines. Sired by County O brings different genetics to the table that are hot for the market. If you need to add a little sparkle to your herd, Krystal is your girl.