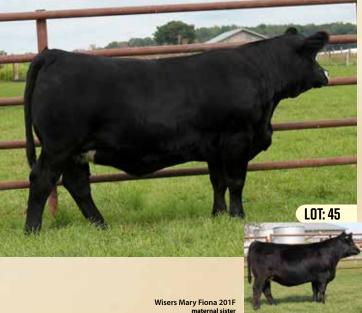

Al bred April 20/22 to GSC GCCO Dew North and exposed to RPCC CFFI XCEL Kayce Dutton 252J. Ultrasound safe to April breeding.

Cansigned by: WISER HEIGHTS STOCK FARMS

Colin's 2021 4-H project, this eye-catching Cowboy Cut daughter is a difficult one to sell. As a calf, Jasmine took the title of Champion Female at the Thorndale Beef Club achievement day. She has developed into a stylish, deep body, smooth moving, functional female that will work in any operation. Jasmine is out of a Mary cow family that runs deep in our herd, always producing powerful, easy keeping, and excellent uddered females.