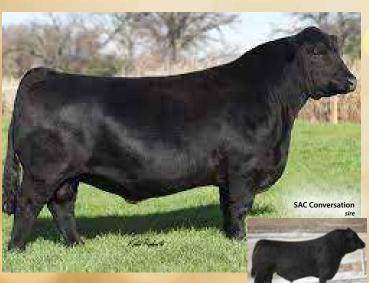

# CRAWFDOWN RPCC BLACK ALICE 15J

#AR29109 | FEB 2, 2021 | GAC 15J | SHORTHORN PLUS | POLLED

**BRED HEIFER** 

Act BW Adj WW Adj YW BW WW YW MLK CED CEM 82 602 N/A -0.2 48 80 25 8 4

**SILVEIRAS CONVERSION 8064** 

**SAC CONVERSATION LAFLINS FARRAH 0250** 

JSF BIG TICKET 131D

**CRAWFDOWN ALICE 35G** 

**CRAWFDOWN ALICE 28E** 

**BT CROSSOVER 758N EXG SARAS DREAM S609 R3** S A V 004 PREDOMINANT 4438 LAFLINS FARRAH 7215

JDMC BIG SKY 15X KL GOLD ROSE **CRAWFDOWN ACTUAL 19A CRAWFDOWN ALICE 4B** 

Hybrid vigour at its best! Sired by the SAC Conversation angus bull that is well known and used all over North America. Lot 25's dam is a really nice red shorthorn 2 yr old with a great udder, she is raising another strong calf this year. Bred to Gold Key to add even more pizazz to this beautiful female.

Bred May 1, 2022 to WHL Gold Key 1619D. Preg checked safe.

Consigned by: RIVER POINT CATTLE CO