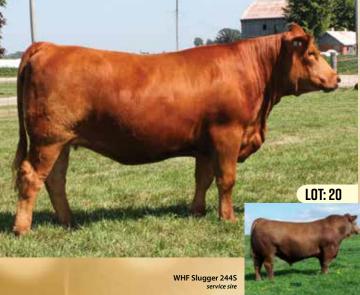

# **RPCC RED JESSA 265J**

#1383813 | FEB 16, 2021 | JANE 265J | SIMMENTAL | POLLED

**BRED HEIFER** 

Act BW Adj WW Adj YW BW WW YW MLK CE MCE 85 667 1041 3.8 79 114.4 22.4 7.3 3.9

MRL MISSILE 138C **HFL ENDGAME 911G** 

**JACKSON ROSE 23D** 

RED TEX Y3189 HR

**RPCC RED ANNA BELLE 229A RPCC RED MARYJANE 207S**  COME AS URRED ROCKET MRL MISS 2423Z SVS CAPTAIN MORGAN 11Z SPRINGCREEK LINNE 33R

STF FIXATION W155 MS RED BARON HR T168 HRC RED PERFECTION 20P **RPCC RED ROSEMARY 201P** 

If you are looking for a red powerhouse bred heifer, look no further! Jessa has the broody, meaty look to go on and be a herdsire or front pasture female maker for her new owner. Lot 20's dam is one of our favourite cows in the herd, she's easy doing with a gorgeous udder. Get ready for an exciting red baby sired by the patriarch Slugger

Bred May 6, 2022 to WHF Slugger 244S. Preg checked safe.

Boss Lake Titanium 726E