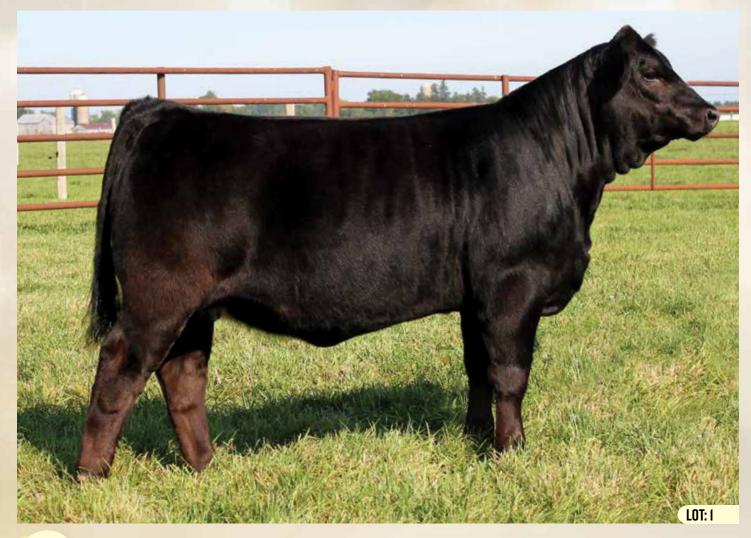

# RPCC CFFI XCEL KISMET 264K

#1401071 | FEB 16, 2022 | JANE 264K | SIMMENTAL | POLLED

HEIFER CALF

Act BW Adj WW Adj YW 89 793 N/A

BW WW YW MLK CE MCE 2.7 82.8 128.1 19.5 8.6 2.5

REMINGTON LOCK N LOAD 54U
TJSC BOONE PICKENS 46C

Lot 1 is the natural calf of the iconic LFE BS Sheila 82A herself and the proven astounding Boone Pickens bull! Kismet is just a mid February calf but she possesses body mass, thickness, great hair coat, and sound structure. She has a proven, powerhouse pedigree with full sibs topping sales and shows across the nation. Pictured below are just two full sibs that you can expect from these genes. Kismet has a very bright future, check her out sale day!