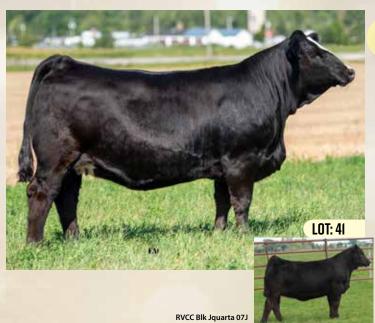

# RPCC BLK KUTIE ET 266K

#1394509 | FEB 21, 2022 | JANE 266K | SIMMENTAL | POLLED

HEIFER CALF

Act BW Adj WW Adj YW

BW WW YW MLK CE MCE 4.4 71.7 102.8 24 6.2 3.9

**SVF STEEL FORCE S701 MR HOC BROKER** JM BF H25

KS BRAVADO P68

**RPCC RED ZANITA 224Z RPCC RED XTACY 225X**  CNS DREAM ON L186 SVF SHEZA BEAUTY L901 **G&L BLACKFOOT 716D** YC MISS BIK B80

FR REZULT **RIV RED BRIGADIA 969J** WHF SLUGGER 244S **RPCC LADY TRINITY 215T** 