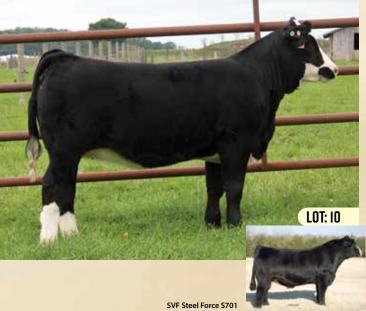

# RPCC BLK KUTIE ET 266K

#1394509 | FEB 21, 2022 | JANE 266K | SIMMENTAL | POLLED

HEIFER CALF

Act BW Adj WW Adj YW

BW WW YW MLK CE MCE 4.4 71.7 102.8 24 6.2 3.9

**SVF STEEL FORCE S701 MR HOC BROKER** JM BF H25

KS BRAVADO P68

**RPCC RED ZANITA 224Z RPCC RED XTACY 225X**  CNS DREAM ON L186 SVF SHEZA BEAUTY L901 **G&L BLACKFOOT 716D** YC MISS BIK B80

FR REZULT **RIV RED BRIGADIA 969J** WHF SLUGGER 244S **RPCC LADY TRINITY 215T** 