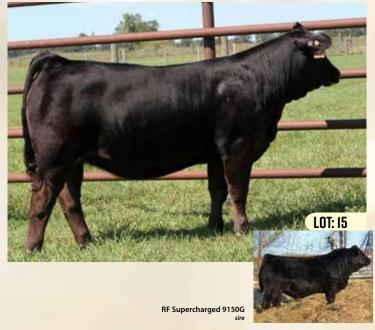

# RPCC BLK KISSABLE LIPS ET 242K

#1394508 | FEB 1, 2022 | JANE 242K | SIMMENTAL | POLLED

HEIFER CALF

Act BW Adj WW Adj YW BW WW YW MLK CE MCE 85 821 N/A 3.9 84.6 131.9 20.9 10.6 5.3

**RF CAPACITY 742E** 

#### **RF SUPERCHARGED 9150G**

**RF CERTAINLY FLIRTIN 202Z** 

FBF1 COMBUSTIBLE

#### **MADER LIPS LIKE SUGAR 27C**

MADER PIRON SUGAR 7X

WFL WESTCOTT 24C RF FAMOUS 409B WHEATLAND STOUT 930W RF FLIRTIN FOR CERTIN 37U

**SVF STEEL FORCE S701** LAZY H BURN BABY BURNR34 MADER P BLACK IRONMAN 22U LFE FAMOUS 632T

Lot 15 is the result from one of the Mader Lips Like Sugar X RF Supercharged embryos we bought from the Mader family. Just a February calf, but wouldn't know by looking at her. She has performance, muscle, mass and pedigree! Genetics from some of the top herds in Western Canada. Lot 15 tested Homo Polled & Homo Black!