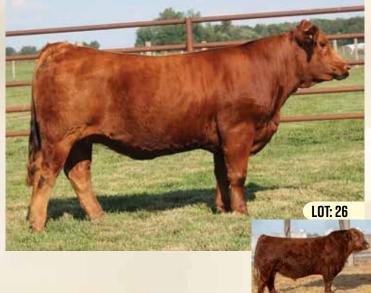

# 27 RPCC RED JUBILEE 211J #1355101 | JAN 11,2021 | JANE 211J | SIMMENTAL | SCURRED

**BRED HEIFER** 

Act BW Adj WW Adj YW 70 641 892

BW WW YW MLK CE MCE 2.1 63.9 79.6 21.2 10.7 4.2

WS PILGRIM H182U **CCLT ALLIANCE 91C** 

**BROOKS SHINIA 1A** 

**SVF STEEL FORCE S701 RPCC RED GALA 210G** 

**RPCC RED YOURS TRULY 231Y** 

CNS DREAM ON L186 WS MARLA 276M BB BARACK 1017T **BROOKS RED HOT Y17** 

CNS DREAM ON L186 SVF SHEZA BEAUTY L901 WHF SLUGGER 244S **RPCC LADY IN RED 205N** 

Jubilee is a real sweetheart! She is clean made, has nice muscle shape, an overall pleasantly made female. Alliance sires really maternally made daughters. While her 2 yr old dam's pedigree will add valuable genetics to anything. Bred to the new red K-Ler bull that will add a fresh take on this calf.

Bred April 16, 2022 to K-Ler Basis 048J. Preg checked safe.

Consigned by: RIVER POINT CATTLE CO