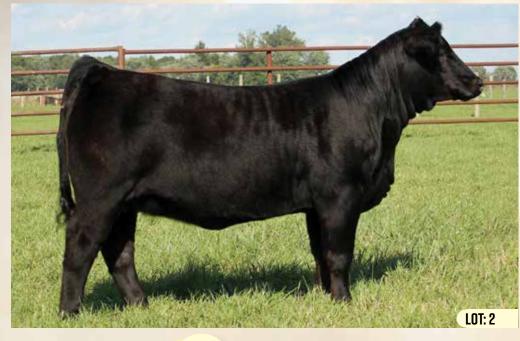

# **RPCC BLK KRYSTAL 234K**

#1394620 | JAN 23, 2022 | JANE 234K | SIMMENTAL | POLLED

HEIFER CALF

Act BW Adj WW Adj YW BW WW YW MLK CE MCE 97 739 N/A 4.7 81.2 119.4 20.4 4.5 3.9

W/C LOADED UP 1119Y **GEFF COUNTY O** 

**RUBY NFF RHYTHM 475B** 

NCB COBRA 47Y

**RVCC BLK EMERALD 13E** 

**RPCC BLK BLING 214B** 

**REMINGTON LOCK N LOAD 54U AUBREYS BLACK BLAZE III** AJE/PB MONTECITO 63W RHYTHM 418P

LFE VIPER 455U NCB MISS DREAM 22T MR HOC BROKER **RPCC RED YOURS TRULY 231Y** 

This black baldy powerhouse will catch your attention! She is hairy, extra long bodied, stout and cool. Her dam is a broody Cobra cow that goes back to some of our best bloodlines. Sired by County O brings different genetics to the table that are hot for the market. If you need to add a little sparkle to your herd, Krystal is your girl.