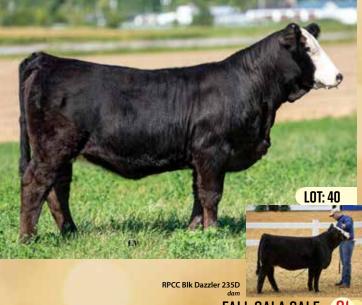

# **RPCC BLK KRYSTAL 234K**

#1394620 | JAN 23, 2022 | JANE 234K | SIMMENTAL | POLLED

HEIFER CALF

Act BW Adj WW Adj YW BW WW YW MLK CE MCE 97 739 N/A 4.7 81.2 119.4 20.4 4.5 3.9

W/C LOADED UP 1119Y **GEFF COUNTY O** 

**RUBY NFF RHYTHM 475B** 

NCB COBRA 47Y

**RVCC BLK EMERALD 13E** 

**RPCC BLK BLING 214B** 

**REMINGTON LOCK N LOAD 54U AUBREYS BLACK BLAZE III** AJE/PB MONTECITO 63W RHYTHM 418P

LFE VIPER 455U NCB MISS DREAM 22T MR HOC BROKER **RPCC RED YOURS TRULY 231Y** 

This black baldy powerhouse will catch your attention! She is hairy, extra long bodied, stout and cool. Her dam is a broody Cobra cow that goes back to some of our best bloodlines. Sired by County O brings different genetics to the table that are hot for the market. If you need to add a little sparkle to your herd, Krystal is your girl.