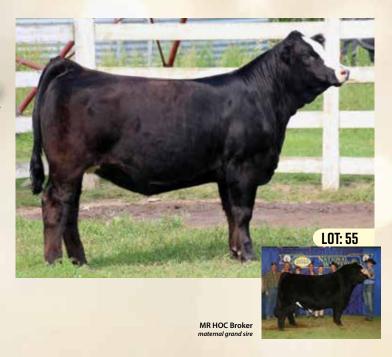

# **RPCC RED JUST A DREAM 259J**

#1355105 | FEB 11, 2021 | JANE 259J | SIMMENTAL | POLLED

**BRED HEIFER** 

Act BW Adj WW Adj YW 89 684

1031

BW WW YW MLK CE MCE 3.8 69 97.8 25.4 5.8 6

MR HOC BROKER **RF MERCHANT 481B** 

TLG FLIRTIN WITH YOU

SPRINGCREEK LOTTO 52Y

**RPCC RED CHARM ET258C** 

**RPCC RED TREASURE 212T** 

SVF STEEL FORCE S701 JM BF H25 KENCO/MF POWERLINE 204L CHUB'S FLIRT 6P

**KOP CROSBY 137W** SPRINGCREEK BLK TESS 25T HRC RED PERFECTION 20P RPCC PRETTY IN RED 206P

A proven, hardworking cow family that produces powerful females and males that do great in the show ring or front pasture. Lot 22's dam is an ET daughter of the past Royal Champ herself (Treasure). Being sired my RF Merchant brings the extra punch most desire. We bred a lot of our keeper heifers to Double Up, be ready for great things!

Bred March 25, 2022 to WHF/JS/CCS Double Up G365. Preg checked

RF Merchant 481B

WHF/JS/CCS Double Up G365

FALL GALA SALE (15)