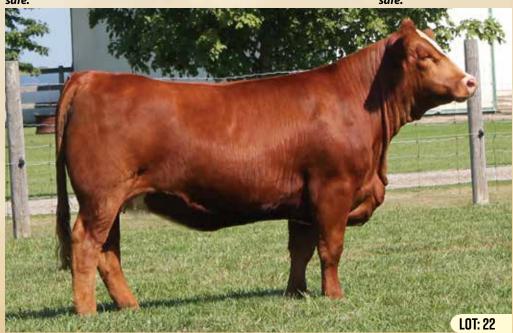

# **RPCC BLK KRYSTAL 234K**

#1394620 | JAN 23, 2022 | JANE 234K | SIMMENTAL | POLLED

HEIFER CALF

Act BW Adj WW Adj YW BW WW YW MLK CE MCE 97 739 N/A 4.7 81.2 119.4 20.4 4.5 3.9

W/C LOADED UP 1119Y **GEFF COUNTY O** 

**RUBY NFF RHYTHM 475B** 

NCB COBRA 47Y

**RVCC BLK EMERALD 13E** 

**RPCC BLK BLING 214B** 

**REMINGTON LOCK N LOAD 54U AUBREYS BLACK BLAZE III** AJE/PB MONTECITO 63W RHYTHM 418P

LFE VIPER 455U NCB MISS DREAM 22T MR HOC BROKER **RPCC RED YOURS TRULY 231Y** 

This black baldy powerhouse will catch your attention! She is hairy, extra long bodied, stout and cool. Her dam is a broody Cobra cow that goes back to some of our best bloodlines. Sired by County O brings different genetics to the table that are hot for the market. If you need to add a little sparkle to your herd, Krystal is your girl.