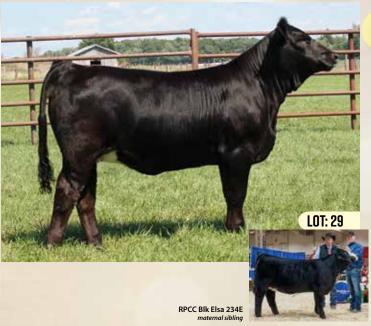

# RVCC RED KEPT FORTUNE OIK

#1400603 | JAN 1, 2022 | BREW 01K | SIMMENTAL | POLLED

**HEIFER CALF** 

Act BW Adj WW Adj YW 82 786 N/A

BW WW YW MLK CE MCE 5.6 78.4 110.8 24.8 5 2.5

**RF CAPACITY 742E SVS DYNASTY 915G** 

WFL RED SAGE 506C

**GWS EBONYS TRADEMARK 6N RVCC BLK FOUND FORTUNE 04F ET** 

**RPCC RED TREASURE 212T** 

WFL WESTCOTT 24C RF FAMOUS 409B R PLUS RELOAD 2006Z WFL RED SAGE 1003Y

WLE POWER STROKE NJC EBONY ANTOINETTE HRC RED PERFECTION 20P RPCC PRETTY IN RED 206P

Here is my favourite heifer calf this year. Deep, thick, tanky and soft made is a great way to describe this powerful calf. Dynasty has a stacked maternal pedigree combining the great Sage donor cow and Famous family from Rancier's. Her dam 04F is the result of my Pick of the Herd Flush from RPCC a few years back. I think this one has a really bright future ahead of her.

Cansigned by: RIDGEVIEW CATTLE CO

SVS Dynasty 915G