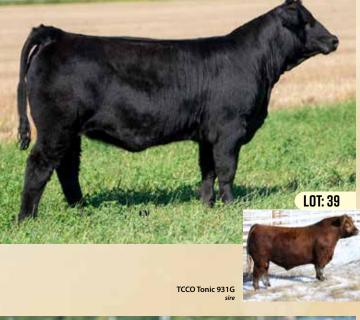

# **RPCC BLK KARMA 206K**

#1394613 | JAN 5, 2022 | JANE 206K | SIMMENTAL | POLLED

**HEIFER CALF** 

Act BW Adj WW Adj YW BW 2 75.3 111.1 22.4 7.6 4.2

W/C LOADED UP 1119Y **GEFF COUNTY O** 

**RUBY NFF RHYTHM 475B** 

MR HOC BROKER

**RPCC RED FRILLY 217F RPCC RED XTREME 228X**  **REMINGTON LOCK N LOAD 54U** AUBREYS BLACK BLAZE III AJE/PB MONTECITO 63W RHYTHM 418P

SVF STEEL FORCE S701 JM BF H25 WHF SLUGGER 244S **RPCC RED MARYJANE 207S** 

This girl has been special since day one! She may not be the biggest but she is made right; square hipped, long made, sound and feminine. Her Broker dam descends from a long line of donor quality cows. While her sire, County O, is making cattle that have that extra style and pop that attract the eye of most. Most will remember the red baldy heifer we campaigned last year..... High Light is full sister to Karma, so we know this mating works!