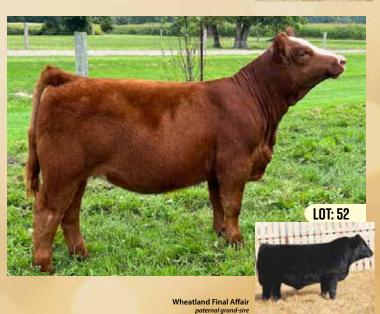

Consigned by: STEWART LIVESTOCK

#1401319 | MARCH 17, 2022 | MMSL 21K | SIMMENTAL | POLLED

**HEIFER CALF** 

52

Act BW Adj WW Adj YW Ń/Α

BW WW YW MLK CE MCE 2.6 71.2 105.4 18.4 8.6 4.3

WHEATLAND FINAL AFFAIR STEWART GUTSY MAN

STEWART CONFIDENT WOMAN

LAH SUE 604S

STEWART GENUINE BEAUTY

STEWART LAZY BEAUTY

STF ROYAL AFFAIR Z44M WHEATLAND LADY 212Z FBF1 COMBUSTIBLE JUSTABOUT WILD WOMAN

**CNS DREAM ON L186 SHAWNEE MISS 145P** JF MILESTONE 999W LAZY H CLASSY TOUCH W63

Red Kathy is a dark red baldy heifer calf we are really excited about. She has lots of eye appeal and dimension to go with it. Red Kathy has a bright future ahead.

Cansigned by: STEWART LIVESTOCK