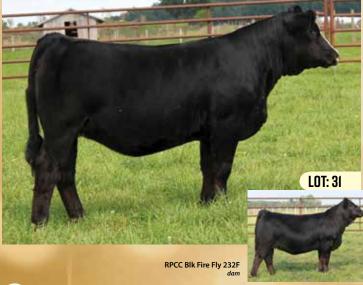

# **CF RPCC BLK KOWGIRL 253K**

#1394615 | FEB 8, 2022 | JANE 253K | SIMMENTAL | POLLED

**HEIFER CALF** 

Act BW Adj WW Adj YW BW WW YW MLK CE MCE 78 718 N/A 4.2 90.5 132.9 27.1 4.7 4.1

NCB COBRA 47Y

**NGDB STRUCTURE 34D** 

NGDB LOUISE 411 B

**HOOK'S BROADWAY 11B RPCC BLK FIRE FLY 232F RPCC BLK ABLAZE 231A** 

NCB MISS DREAM 22T **DRAKE POKER FACE 2X** NGDB 204Z

LFE VIPER 455U

MCM TOP GRADE 018X HOOK'S WATER LILY 89W LFE BS LEWIS 322U RPCC RED TREASURE 212T

Kowgirl is a deep ribbed, solid made, moderate female with that blaze everyone loves. This cow family is extremely easy doing with great udders. Mating the powerhouse Structure bull to this Broadway cow gives a unique blend of genetics. Lot 31 is just a February calf, don't pass her by.

CFFI High Class 6H

Cansigned by: RIVER POINT CATTLE CO & CHRISTOPHER FARMS