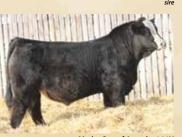

# RPCC CFFI XCEL KISMET 264K

#1401071 | FEB 16, 2022 | JANE 264K | SIMMENTAL | POLLED

HEIFER CALF

Act BW Adj WW Adj YW 89 793 N/A

BW WW YW MLK CE MCE 2.7 82.8 128.1 19.5 8.6 2.5

REMINGTON LOCK N LOAD 54U
TJSC BOONE PICKENS 46C

Lot 1 is the natural calf of the iconic LFE BS Sheila 82A herself and the proven astounding Boone Pickens bull! Kismet is just a mid February calf but she possesses body mass, thickness, great hair coat, and sound structure. She has a proven, powerhouse pedigree with full sibs topping sales and shows across the nation. Pictured below are just two full sibs that you can expect from these genes. Kismet has a very bright future, check her out sale day!