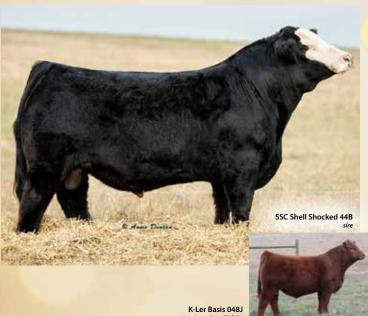

# **RPCC BLK JUNGLE JANE 208J**

#1383188 | JAN 3, 2021 | JANE 208J | SIMMENTAL | POLLED

**BRED HEIFER** 

Act BW Adj WW Adj YW

BW WW YW MLK CE MCE 1.6 61.1 91.9 20.7 10.8 4.3

547 82 893

**REMINGTONSECRETWEAPON185X** 

**SSC SHELL SHOCKED 44B** LAZY H SHEZ TOO COOL W58

**CDI AUTHORITY 77X** 

**RPCC RED JANE DOE 224D** 

**RPCC RED MARYJANE 207S** 

**GWS EBONYS TRADEMARK 6N** AUBREYS BLACKBLAZE II 5T CNS DREAM ON L186 SS/REW TOO COOL S365

NF TRUMP S582 CDI MS CROCKET 88T HRC RED PERFECTION 20P **RPCC RED ROSEMARY 201P** 

A unique pedigree here! Sired by the flashy black baldy Shell Shocked bull blended nicely with the punch of the red performance packed pedigree on the dam's side. Due in February to the CDI Trustee son, K-Ler

Bred May 5, 2022 to K-Ler Basis 048J. Preg checked safe.

Cansigned by: RIVER POINT CATTLE CO

WHL Gold Key 1619D