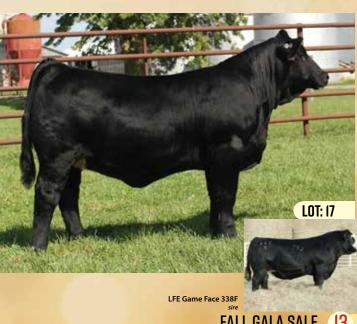

# RPCC BLK KISS & TELL 225K

#1394617 | JAN 21, 2022 | JANE 225K | SIMMENTAL | POLLED

**HEIFER CALF** 

17

Act BW Adj WW Adj YW BW WW YW MLK CE MCE 97 866 N/A 5.6 86.6 137 26.8 6.6 5.1

LFE CASH 386D **LFE GAME FACE 338F** 

LFE BS AMBER 60D

**TNGL GRAND FORTUNE Z467** 

**JHM MISS 70E** 

MISS 55 C

LFE BOUNTY 3118Z LFE BS FIRSTBASE 39B NCB COBRA 47Y LFE BS AMBER 125B

SS EBONYS GRANDMASTER AJE/HS/MBCC HOPE FLOATS WFL ABSOLUTE 51Y MAPLE KEY TUNE

Here is the weaning weight topper of the group! This massive bodied girl is thick, big butted, yet kitten quiet. Kiss & Tell has been a stand out since day one. Her dam is an easy doing, beautifully uddered cow that came from Jeff MacCrostie. While her sire is a black baldy breeding sensation from Lewis Farms. If you are needing to add extra doabilty and docility to your program Lot 17 is for you.

Cansigned by: RIVER POINT CATTLE CO

RPCC Blk Dixie 245D