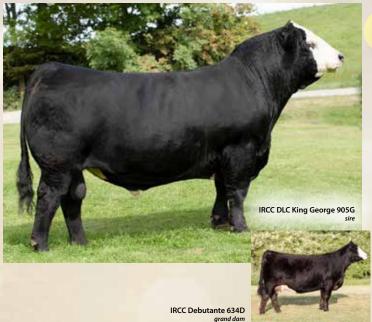

# **RPCC BLK JUANITA 247J**

#1383789 | FEB 3, 2021 | JANE 247J | SIMMENTAL | POLLED

**BRED HEIFER** 

Act BW Adj WW Adj YW 78 659 1043

BW WW YW MLK CE MCE 2 79 115.7 26.6 11.5 4.5

W/C BANKROLL 811D **IRCC DLC KING GEORGE 905G** 

IRCC DEBUTANTE 634D

WFL ABSOLUTE 51Y **IRCC NJM ECSTATIC 718E** 

**IRCC BUBBLICIOUS 447B** 

W/C LOADED UP 1119Y MISS WERNING KP 8543U IRCC BOOMSHAKALAKA 434B **IRCC BOOTY CALL 449B** 

LFE STRAIT UP 454W WFL MS BLACK FLASH 8068U IRCC ZIPLINE 210Z IRCC YOU'RE THE ONE 123Y

Juanita has momma cow written all over her. She is solid black, deep, sound and soggy with genetics behind her that are sure to impress. Lot 21's Absolute dam came from the IRCC & NJM herds, she stems back to their popular Bubblicious cow family. While her sire has the great Bankroll bull and Debbie cow behind him. Bred for an early Dew North calf that will make a new twist on a sure thing.

Bred March 26, 2022 to GSC GCCO Dew North 102C. Preg checked safe.