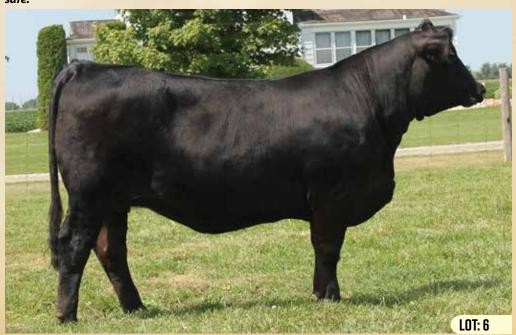

# RPCC CFFI XCEL KISMET 264K

#1401071 | FEB 16, 2022 | JANE 264K | SIMMENTAL | POLLED

HEIFER CALF

Act BW Adj WW Adj YW 89 793 N/A

BW WW YW MLK CE MCE 2.7 82.8 128.1 19.5 8.6 2.5

REMINGTON LOCK N LOAD 54U
TJSC BOONE PICKENS 46C

Lot 1 is the natural calf of the iconic LFE BS Sheila 82A herself and the proven astounding Boone Pickens bull! Kismet is just a mid February calf but she possesses body mass, thickness, great hair coat, and sound structure. She has a proven, powerhouse pedigree with full sibs topping sales and shows across the nation. Pictured below are just two full sibs that you can expect from these genes. Kismet has a very bright future, check her out sale day!