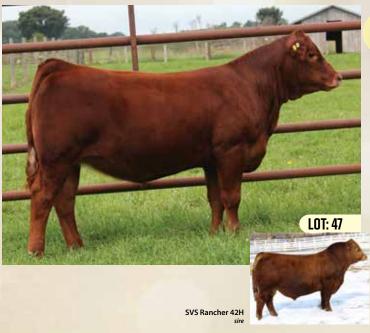

# 47 FARL MS RANCH LADY

#1396947 | JAN 26, 2022 | FARL 8K | SIMMENTAL | POLLED

**HEIFER CALF** 

Act BW Adj WW Adj YW 90 N/A N/A

BW WW YW MLK CE MCE 5.1 90 131.1 25.4 6.2 4.6

SVS BROOKS 669D

**SVS RED ANNIE 411B** 

NUG VIOLET243M

Lot 47 is the resulting calf of the beautiful MAF Pashmenia 160C cow we bought from the exemplary Meadow Acres dispersal and the new hot bull on the market, SVS Rancher 42H. Genetics from some of the top operations in Western Canada. FARL Ms Ranch Lady 8K is dark red, long bodied, smooth made, nice footed with a feminine front end. We feel this calf will be foundation type female. Tested Homo Polled as an added bonus.

Cansigned by: FAR-L FARMS

CCLT Alliance 91C