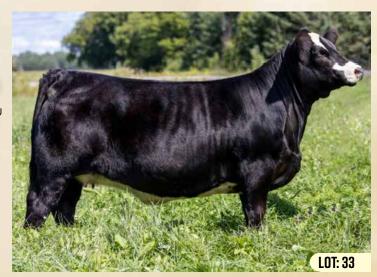

# **RPCC BLK JODEE 224J**

#1383768 | JAN 20, 2021 | JANE 224J | SIMMENTAL | POLLED

**BRED HEIFER** 

Act BW Adj WW Adj YW BW WW YW MLK CE MCE 65 700 1116 1.8 87.6 140.1 34 9.9 4.8

WBF SIGNIFICANT B132 **RUBYS TURNPIKE 771E** 

**RUBYS MISS CLEO 240Z** 

**HOOK'S BROADWAY 11B BROOKSLAND DEE 242F** 

RPCC BLK DEE DEE 242D

**GW-WBF SUBSTANCE 820Y** WBF HEBE X376 **OVAL F RINGLEADER R579 RUBYS MISS CLEO 964W** 

MCM TOP GRADE 018X HOOK'S WATER LILY 89W W/C WIDE TRACK 694Y CMS TAYLOR 830U

We had this girl pegged as a Feature Lot since last fall. The Turnpike progeny has really worked out well across North America. Her easy doing, well uddered dam stems from a cow family we bought many years ago out west from Czech-Mate, these genetics have topped the scales yearly while still possessing that look. Jodee is extremely long bodied, docile, put together in a total package. Bred to County O for a January calf that should be a great genetic breeding tool in any herd.

Bred April 1, 2022 to GEFF County O. Preg checked safe.