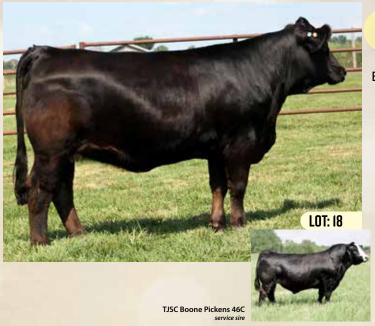

# RPCC CFFI XCEL KISMET 264K

#1401071 | FEB 16, 2022 | JANE 264K | SIMMENTAL | POLLED

HEIFER CALF

Act BW Adj WW Adj YW 89 793 N/A

BW WW YW MLK CE MCE 2.7 82.8 128.1 19.5 8.6 2.5

REMINGTON LOCK N LOAD 54U
TJSC BOONE PICKENS 46C

TJSC KNOCKOUT 121Y

LFETHE DARK NIGHT 350U

LFE BS SHEILA 82A

LFE BS SHEILA 136T

REMINGTON ON TARGET 2S BAR 15 MISS KNIGHT78E-51G TJSC OPTIMUS PRIME 12W MISS KNOCKOUT 74T

R PLUS BLACKEDGE LFE BS MS LEWIS 646R LFE MR LEWIS 462P LFE SHEILA 110K

Lot 1 is the natural calf of the iconic LFE BS Sheila 82A herself and the proven astounding Boone Pickens bull! Kismet is just a mid February calf but she possesses body mass, thickness, great hair coat, and sound structure. She has a proven, powerhouse pedigree with full sibs topping sales and shows across the nation. Pictured below are just two full sibs that you can expect from these genes. Kismet has a very bright future, check her out sale day!

TJSC Boone Pickens 46C

Mader Son of Anarchy 144H full sibling

LFE BS Sheila 82A

KJP Miss Rusylvia Sheila 21H

Consigned by:

RIVER POINT CATTLE CO.,
CLARKE FAMILY FARM INC &
XCEL LIVESTOCK

**FALL GALA SALE** 