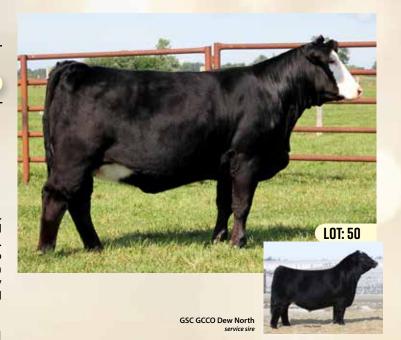

# RPCC BLK KUTIE ET 266K

#1394509 | FEB 21, 2022 | JANE 266K | SIMMENTAL | POLLED

HEIFER CALF

Act BW Adj WW Adj YW

BW WW YW MLK CE MCE 4.4 71.7 102.8 24 6.2 3.9

**SVF STEEL FORCE S701 MR HOC BROKER** JM BF H25

KS BRAVADO P68

**RPCC RED ZANITA 224Z RPCC RED XTACY 225X**  CNS DREAM ON L186 SVF SHEZA BEAUTY L901 **G&L BLACKFOOT 716D** YC MISS BIK B80

FR REZULT **RIV RED BRIGADIA 969J** WHF SLUGGER 244S **RPCC LADY TRINITY 215T** 

The only reason we are letting these flushmates go is because we have embryos left in the tank. If you are needing to add flat out good momma cows to your herd these will be sure to work. We bred our Zanita cow to Broker naturally many times and it worked every time bringing home multiple banners and sale toppers year after year so it wasn't hard to choose her when we flushed last spring. Broker still dominates across North America. Here is your chance to get some our favorite breeding pieces to date. Added feature, both Kutie and Kamila tested Homo Polled!