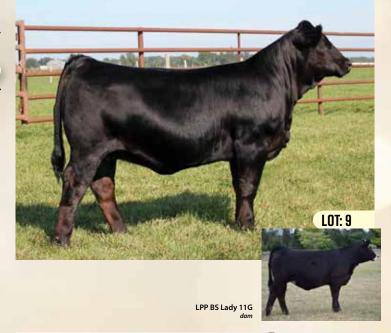

# **RPCC BLK KARMA 206K**

#1394613 | JAN 5, 2022 | JANE 206K | SIMMENTAL | POLLED

**HEIFER CALF** 

Act BW Adj WW Adj YW BW 2 75.3 111.1 22.4 7.6 4.2

W/C LOADED UP 1119Y **GEFF COUNTY O** 

**RUBY NFF RHYTHM 475B** 

MR HOC BROKER

**RPCC RED FRILLY 217F RPCC RED XTREME 228X**  **REMINGTON LOCK N LOAD 54U** AUBREYS BLACK BLAZE III AJE/PB MONTECITO 63W RHYTHM 418P

SVF STEEL FORCE S701 JM BF H25 WHF SLUGGER 244S **RPCC RED MARYJANE 207S** 

This girl has been special since day one! She may not be the biggest but she is made right; square hipped, long made, sound and feminine. Her Broker dam descends from a long line of donor quality cows. While her sire, County O, is making cattle that have that extra style and pop that attract the eye of most. Most will remember the red baldy heifer we campaigned last year..... High Light is full sister to Karma, so we know this mating works!