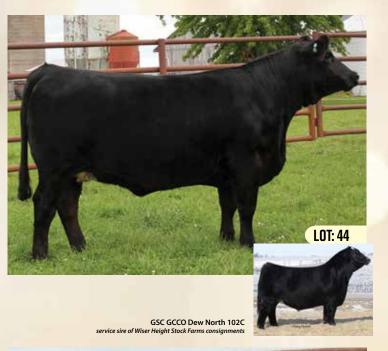

#### onsigned by: RIVER POINT CATTLE CO.

IRCC NJM Ecstatic 718E

GSC GCCO Dew North 102C

When this brood cow momma strutted into the picture pen, Reed and I both looked at each other and said "why are we selling this one?". Well our loss is your gain! Her dam is a gorgeous red baldy Broker cow and does a bang up job. Sired by Capacity just brought her to the next level. Bred early to Dew North will give you fresh genetics that will be sure to

Bred March 28, 2022 to GSC GCCO Dew North 102C. Preg checked safe.

Bred March 26, 2022 to GSC GCCO Dew North 102C. Preg checked safe.