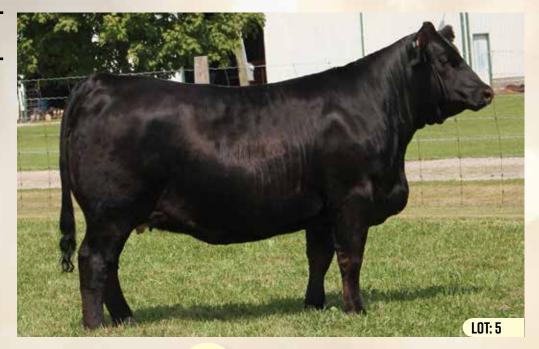

When this brood cow momma strutted into the picture pen, Reed and I both looked at each other and said "why are we selling this one?". Well our loss is your gain! Her dam is a gorgeous red baldy Broker cow and does a bang up job. Sired by Capacity just brought her to the next level. Bred early to Dew North will give you fresh genetics that will be sure to

Bred March 28, 2022 to GSC GCCO Dew North 102C. Preg checked safe.