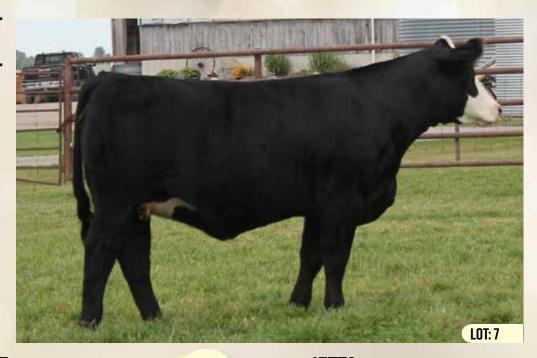

# RPCC BLK JOY RIDE 268J

#1383815 | FEB 18, 2021 | JANE 268J | SIMMENTAL | POLLED

**BRED HEIFER** 

Act BW Adj WW Adj YW 80 569 919 80

BW WW YW MLK CE MCE 2.2 74.4 108.2 21 11.6 7.2

**RPCC BLK JETTA 249J** 

This bred heifer is sure to impress. She is goosey necked, thick made, moderate, all wrapped up in a pretty black baldy package. Sired by W/C Loaded Up 1119Y gives you the extra flash and style while getting the maternal, stand true genétics from her Cowboy Cut perfect uddered dam. She has a full brother working for the Duenk family. This girl was saved to be a feature bred heifer and you will see why on sale day. Bred to the calving ease bull Night Watch for a January baby.

Bred April 4, 2022 to W/C Night Watch 84E. Preg checked safe.

CNS DREAM ON L186 **WHF SLUGGER 244S** 

WHF BLACK JASMINE 240J

WINC LIVE AMMO 420B **RPCC BLK GIA 246G** 

MUIRHEADS BEEBA 5Z

**NICHOLS LEGACY G151** CNS SHEEZA DREAM K107W WHF DESPERADO 212G **ER MISS REDLINE 40B** 