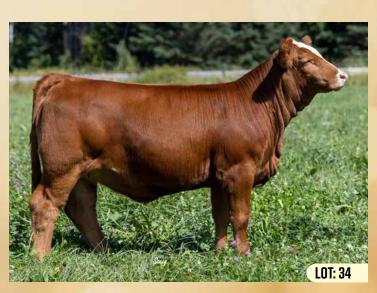

# RPCC BLK JOY RIDE 268J

#1383815 | FEB 18, 2021 | JANE 268J | SIMMENTAL | POLLED

**BRED HEIFER** 

Act BW Adj WW Adj YW 80 569 919 80

BW WW YW MLK CE MCE 2.2 74.4 108.2 21 11.6 7.2

**RPCC BLK JETTA 249J** 

#1384213 | FEB 4, 2021 | JANE 249J | SIMMENTAL | POLLED

**BRED HEIFER** 

8

Act BW Adj WW Adj YW BW WW YW MLK CE MCE 65 623 964 -1.2 57.6 83 17.3 15.1 9.7

**REMINGTON LOCK N LOAD 54U W/C LOADED UP 1119Y** 

**AUBREYS BLACK BLAZE III** 

**CCR COWBOY CUT 5048Z IRONHILL FOREVER JOY** 

PLL EBONY'S JOY 2D

**REMINGTON ON TARGET 2S** BAR 15 MISS KNIGHT78E-51G 3C MACHO M450 BZ **BLAZE IV 1P** 

TRIPLE C SINGLETARY S3H CCR MS 4045 TIME 7322T WHEATLAND TERMINATOR 202Z JF EBONY'S JOY 454B

This bred heifer is sure to impress. She is goosey necked, thick made, moderate, all wrapped up in a pretty black baldy package. Sired by W/C Loaded Up 1119Y gives you the extra flash and style while getting the maternal, stand true genétics from her Cowboy Cut perfect uddered dam. She has a full brother working for the Duenk family. This girl was saved to be a feature bred heifer and you will see why on sale day. Bred to the calving ease bull Night Watch for a January baby.

Bred April 4, 2022 to W/C Night Watch 84E. Preg checked safe.

CNS DREAM ON L186 **WHF SLUGGER 244S** 

WHF BLACK JASMINE 240J

WINC LIVE AMMO 420B **RPCC BLK GIA 246G** 

MUIRHEADS BEEBA 5Z

**NICHOLS LEGACY G151** CNS SHEEZA DREAM K107W WHF DESPERADO 212G **ER MISS REDLINE 40B** 