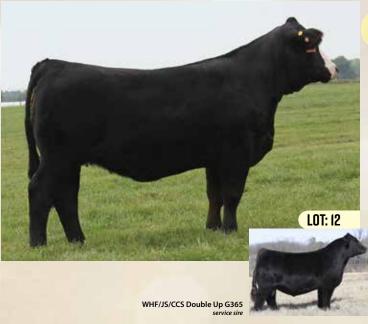

Bred April 29, 2022 to WHF/JS/CCS Double Up G365. Preg checked

Cansigned by: RIVER POINT CATTLE CO

13