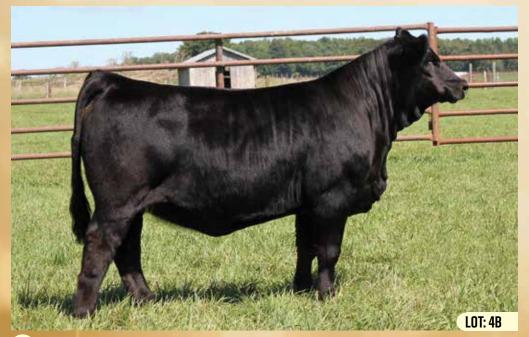

# **ZANITA 224Z X BROKER FLUSH MATES: LOTS 4A & B**

RPCC Red Geronimo 201G

The only reason we are letting these flushmates go is because we have embryos left in the tank. If you are needing to add flat out good momma cows to your herd these will be sure to work. We bred our Zanita cow to Broker naturally many times and it worked every time bringing home multiple banners and sale toppers year after year so it wasn't hard to choose her when we flushed last spring. Broker still dominates across North America. Here is your chance to get some our favorite breeding pieces to date. Added feature, both Kutie and Kamila tested Homo Polled!