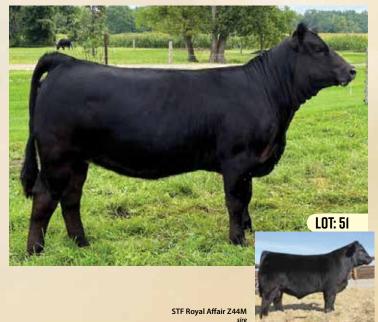

# **STEWART KALM WOMAN**

#1401114 | FEB 10, 2022 | MMSL 10K | SIMMENTAL | POLLED

**HEIFER CALF** 

Act BW Adj WW Adj YW N/A N/A N/Δ

BW WW YW MLK CE MCE 3.5 73.3 111.3 19.1 9 2.5

**REMINGTON LOCK N LOAD 54U** 

**STF ROYAL AFFAIR Z44M** 

STF ONYX 451W

W/C WIDE TRACK 694Y

STEWART EXQUISITE WOMAN

STEWART DUNC YOUNGERWOMAN

**REMINGTON ON TARGET 2S** BAR 15 MISS KNIGHT78E-51G STF DOMINANCE T171 **GCF MISS CALIENTE** 

3C W/C RIGHT TRACK W9462 MISS WERNING 694S RC CLUB KING 040R JUSTABOUT WILD WOMAN

Stewart Exquisite Woman consistently produces females that have lots of rib, excellent udders and mothering ability. This year is no different. Kalm Woman puts the parts together extremely well. She is sired by STF Royal Affair who is known for the terms "soggy and dimensional." Kalm Woman is one to look at sale day.