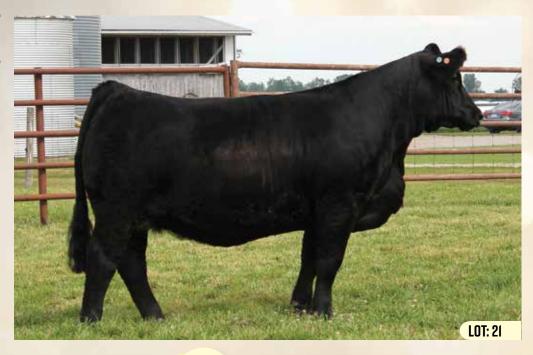

# **RPCC BLK KARMA 206K**

#1394613 | JAN 5, 2022 | JANE 206K | SIMMENTAL | POLLED

**HEIFER CALF** 

Act BW Adj WW Adj YW BW 2 75.3 111.1 22.4 7.6 4.2

W/C LOADED UP 1119Y **GEFF COUNTY O** 

**RUBY NFF RHYTHM 475B** 

MR HOC BROKER

**RPCC RED FRILLY 217F RPCC RED XTREME 228X**  **REMINGTON LOCK N LOAD 54U** AUBREYS BLACK BLAZE III AJE/PB MONTECITO 63W RHYTHM 418P

SVF STEEL FORCE S701 JM BF H25 WHF SLUGGER 244S **RPCC RED MARYJANE 207S** 

This girl has been special since day one! She may not be the biggest but she is made right; square hipped, long made, sound and feminine. Her Broker dam descends from a long line of donor quality cows. While her sire, County O, is making cattle that have that extra style and pop that attract the eye of most. Most will remember the red baldy heifer we campaigned last year..... High Light is full sister to Karma, so we know this mating works!