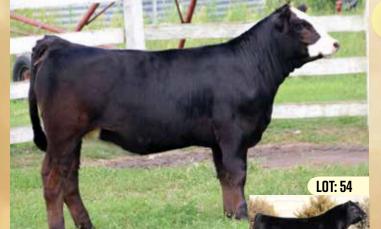

#### onsigned by: RIVER POINT CATTLE CO.

RF Capacity 742E

# RPCC BLK JAZZ DANCER 238J

#1383780 | FEB 1, 2021 | JANE 238J | SIMMENTAL | POLLED

**BRED HEIFER** 

Act BW Adj WW Adj YW BW WW YW MLK CE MCE 85 657 1041 80.8 116.9 22.2 5.8 3.8

WFL WESTCOTT 24C

**RF CAPACITY 742E** 

RF FAMOUS 409B

MR HOC BROKER

**RPCC RED BALLERINA 241B** WAYDAMAR BLACK SABRINA 38S TNT 90 PROOF Z401 WFL SWEET LICIOUS 1044X SVS CAPTAIN MORGAN 11Z **RF FAMOUS 127Y** 

SVF STEEL FORCE S701 JM BF H25 JAMAR MIDNIGHT EXPRESS22M WAYDAMAR MARYLOU 68M

When this brood cow momma strutted into the picture pen, Reed and I both looked at each other and said "why are we selling this one?". Well our loss is your gain! Her dam is a gorgeous red baldy Broker cow and does a bang up job. Sired by Capacity just brought her to the next level. Bred early to Dew North will give you fresh genetics that will be sure to

Bred March 28, 2022 to GSC GCCO Dew North 102C. Preg checked safe.