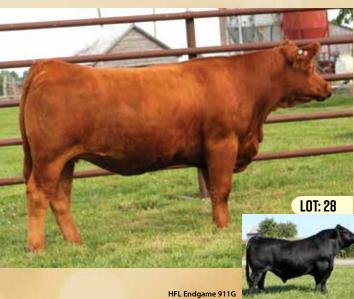

# **RPCC RED JESSA 265J**

#1383813 | FEB 16, 2021 | JANE 265J | SIMMENTAL | POLLED

**BRED HEIFER** 

Act BW Adj WW Adj YW BW WW YW MLK CE MCE 85 667 1041 3.8 79 114.4 22.4 7.3 3.9

MRL MISSILE 138C **HFL ENDGAME 911G** 

**JACKSON ROSE 23D** 

RED TEX Y3189 HR

**RPCC RED ANNA BELLE 229A RPCC RED MARYJANE 207S**  COME AS URRED ROCKET MRL MISS 2423Z SVS CAPTAIN MORGAN 11Z SPRINGCREEK LINNE 33R

STF FIXATION W155 MS RED BARON HR T168 HRC RED PERFECTION 20P **RPCC RED ROSEMARY 201P** 

If you are looking for a red powerhouse bred heifer, look no further! Jessa has the broody, meaty look to go on and be a herdsire or front pasture female maker for her new owner. Lot 20's dam is one of our favourite cows in the herd, she's easy doing with a gorgeous udder. Get ready for an exciting red baby sired by the patriarch Slugger

Bred May 6, 2022 to WHF Slugger 244S. Preg checked safe.

Boss Lake Titanium 726E