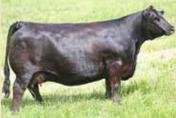

# **RPCC BLK KARMA 206K**

#1394613 | JAN 5, 2022 | JANE 206K | SIMMENTAL | POLLED

**HEIFER CALF** 

Act BW Adj WW Adj YW BW 2 75.3 111.1 22.4 7.6 4.2

W/C LOADED UP 1119Y **GEFF COUNTY O** 

**RUBY NFF RHYTHM 475B** 

This girl has been special since day one! She may not be the biggest but she is made right; square hipped, long made, sound and feminine. Her Broker dam descends from a long line of donor quality cows. While her sire, County O, is making cattle that have that extra style and pop that attract the eye of most. Most will remember the red baldy heifer we campaigned last year..... High Light is full sister to Karma, so we know this mating works!