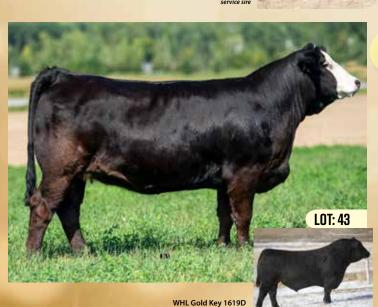

Bred May 5, 2022 to K-Ler Basis 048J. Preg checked safe.

Cansigned by: RIVER POINT CATTLE CO

WHL Gold Key 1619D

When this brood cow momma strutted into the picture pen, Reed and I both looked at each other and said "why are we selling this one?". Well our loss is your gain! Her dam is a gorgeous red baldy Broker cow and does a bang up job. Sired by Capacity just brought her to the next level. Bred early to Dew North will give you fresh genetics that will be sure to

Bred March 28, 2022 to GSC GCCO Dew North 102C. Preg checked safe.