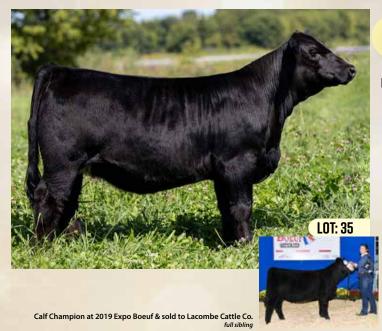

Lot 1 is the natural calf of the iconic LFE BS Sheila 82A herself and the proven astounding Boone Pickens bull! Kismet is just a mid February calf but she possesses body mass, thickness, great hair coat, and sound structure. She has a proven, powerhouse pedigree with full sibs topping sales and shows across the nation. Pictured below are just two full sibs that you can expect from these genes. Kismet has a very bright future, check her out sale day!