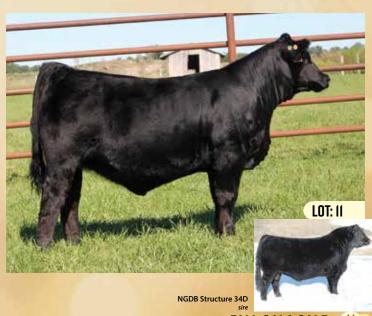

# **RPCC BLK KENNEDY 245K**

#1394621 | FEB 2, 2022 | JANE 245K | SIMMENTAL | POLLED

**HEIFER CALF** 

Act BW Adj WW Adj YW BW WW YW MLK CE MCE 73 778 N/A 1.3 81.9 118.1 23.9 10.2 6.1

NCB COBRA 47Y **NGDB STRUCTURE 34D** 

NGDB LOUISE 411 B

WS STEPPING STONE B44

**FARL MS FLAGSTONE** 

**RPCC RED DRAGON FLY 205D** 

LFE VIPER 455U NCB MISS DREAM 22T DRAKE POKER FACE 2X NGDB 204Z

W/C LOCK DOWN 206Z WS MS UPGRADE Z15 **GWS EBONYS TRADEMARK 6N** RPCC RED BUTTERSCOTCH

This black, soggy, deep bellied, free moving, voluminous, powerhouse, clean fronted, are just a few words that describe Kennedy. Thats what these Structure offspring are all about! Her black baldy dam came from the great Far-L herd, and we had a lot of fun campaigning her as a bred heifer.