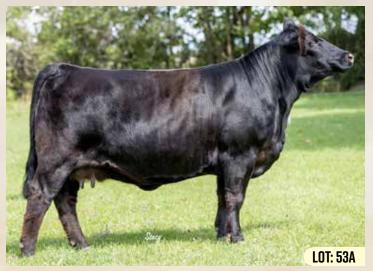

# **OUTSET HOTTIE 106H**

53a UUISEI IIUI IIE 1001. #1323783 | JAN 6, 2020 | OSCC 106H | SIMMENTAL | POLLED

Act BW Adj WW Adj YW BW WW YW MLK CE MCE 72 N/A N/A 2.3 68.8 88.4 23.7 9.3 2.2 COW

WS PILGRIM H182U **CCLT ALLIANCE 91C** 

We reached right to the top of our females to bring you this long bodied, extremely deep sided, nice uddered female. She's made two trips to town and brought home 2 Supreme Champions. We have a number of

Alliance females, all with great udders doing an exceptional job for us. 4W has left us a lot of great females that we still have working. 106H outdid herself this year with a tremendous heifer calf, and we are so excited to see her baby next year!! This is the first service to the \$200K Lewis bred bull to sell in Canada. Show rights reserved for the 2022 RAWF.