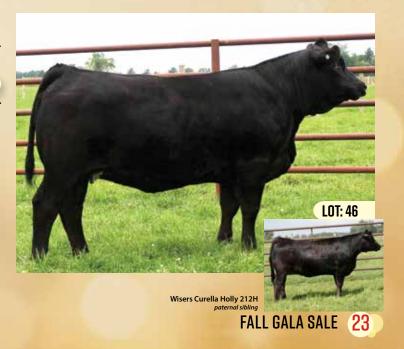

# RPCC CFFI XCEL KISMET 264K

#1401071 | FEB 16, 2022 | JANE 264K | SIMMENTAL | POLLED

HEIFER CALF

Act BW Adj WW Adj YW 89 793 N/A

BW WW YW MLK CE MCE 2.7 82.8 128.1 19.5 8.6 2.5

REMINGTON LOCK N LOAD 54U
TJSC BOONE PICKENS 46C

Lot 1 is the natural calf of the iconic LFE BS Sheila 82A herself and the proven astounding Boone Pickens bull! Kismet is just a mid February calf but she possesses body mass, thickness, great hair coat, and sound structure. She has a proven, powerhouse pedigree with full sibs topping sales and shows across the nation. Pictured below are just two full sibs that you can expect from these genes. Kismet has a very bright future, check her out sale day!

TJSC Boone Pickens 46C

Mader Son of Anarchy 144H full sibling

LFE BS Sheila 82A

KJP Miss Rusylvia Sheila 21H

Consigned by:

RIVER POINT CATTLE CO.,
CLARKE FAMILY FARM INC &
XCEL LIVESTOCK

**FALL GALA SALE** 