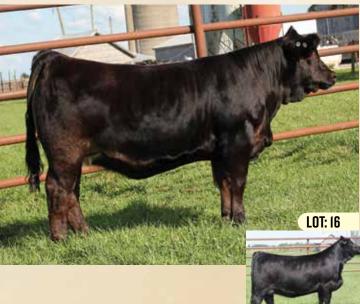

# 16 RPCC BLK KEEP SAKE 233K

#1394619 | JAN 23, 2022 | JANE 233K | SIMMENTAL | POLLED

**HEIFER CALF** 

Act BW Adj WW Adj YW 86 734 N/A

BW WW YW MLK CE MCE 3.5 66.1 101.5 17.2 8.4 4.3

3D BLK FULL THROTTLE 483X **LFE COMMISSIONER 811Z** 

LFE BS LASS 189X

MR HOC BROKER

**RPCC BLK DIXIE 245D** 

**RPCC RED YOURS TRULY 231Y** 

WHEATLAND BULL 680S CROSSROAD RAMONA 375R LFE THE DARK NIGHT 350U MARK'S MS SHOLOGAN 51R

JM BF H25 WHF SLUGGER 244S **RPCC LADY IN RED 205N** 

Since the day this beauty was born she has been a favourite of ours and visitors! Keep Sake was meant for the keeper pen...... as you can tell by her name, but we wanted to share our best with you. Lot 16 is sired by LFE Commissioner who knocks it out of the park when making both males and females. Then to add to this girl is the best cow family we have behind her! Check out this performance packed, stand out on sale day.