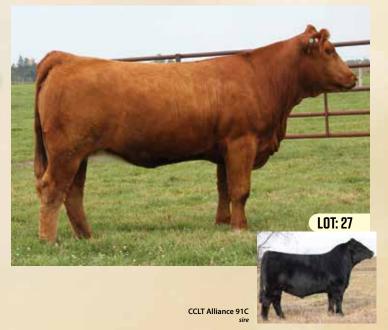

# 27 RPCC RED JUBILEE 211J #1355101 | JAN 11,2021 | JANE 211J | SIMMENTAL | SCURRED

**BRED HEIFER** 

Act BW Adj WW Adj YW 70 641 892

BW WW YW MLK CE MCE 2.1 63.9 79.6 21.2 10.7 4.2

WS PILGRIM H182U **CCLT ALLIANCE 91C** 

**BROOKS SHINIA 1A** 

**SVF STEEL FORCE S701 RPCC RED GALA 210G** 

**RPCC RED YOURS TRULY 231Y** 

CNS DREAM ON L186 WS MARLA 276M BB BARACK 1017T **BROOKS RED HOT Y17** 

CNS DREAM ON L186 SVF SHEZA BEAUTY L901 WHF SLUGGER 244S **RPCC LADY IN RED 205N** 

Jubilee is a real sweetheart! She is clean made, has nice muscle shape, an overall pleasantly made female. Alliance sires really maternally made daughters. While her 2 yr old dam's pedigree will add valuable genetics to anything. Bred to the new red K-Ler bull that will add a fresh take on this calf.

Bred April 16, 2022 to K-Ler Basis 048J. Preg checked safe.

Consigned by: RIVER POINT CATTLE CO