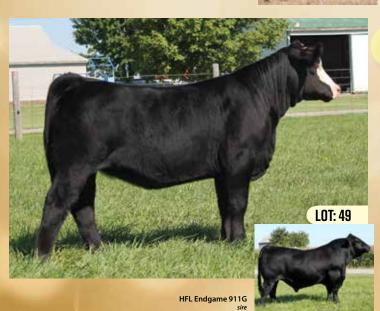

# RPCC BLK KUTIE ET 266K

#1394509 | FEB 21, 2022 | JANE 266K | SIMMENTAL | POLLED

HEIFER CALF

Act BW Adj WW Adj YW

BW WW YW MLK CE MCE 4.4 71.7 102.8 24 6.2 3.9

**SVF STEEL FORCE S701 MR HOC BROKER** JM BF H25

The only reason we are letting these flushmates go is because we have embryos left in the tank. If you are needing to add flat out good momma cows to your herd these will be sure to work. We bred our Zanita cow to Broker naturally many times and it worked every time bringing home multiple banners and sale toppers year after year so it wasn't hard to choose her when we flushed last spring. Broker still dominates across North America. Here is your chance to get some our favorite breeding pieces to date. Added feature, both Kutie and Kamila tested Homo Polled!