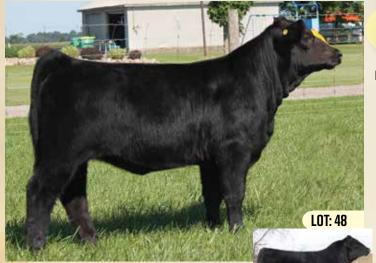

# **RPCC BLK KRYSTAL 234K**

#1394620 | JAN 23, 2022 | JANE 234K | SIMMENTAL | POLLED

HEIFER CALF

Act BW Adj WW Adj YW BW WW YW MLK CE MCE 97 739 N/A 4.7 81.2 119.4 20.4 4.5 3.9

W/C LOADED UP 1119Y **GEFF COUNTY O** 

This black baldy powerhouse will catch your attention! She is hairy, extra long bodied, stout and cool. Her dam is a broody Cobra cow that goes back to some of our best bloodlines. Sired by County O brings different genetics to the table that are hot for the market. If you need to add a little sparkle to your herd, Krystal is your girl.