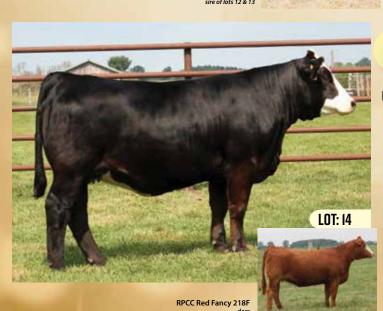

# MAPLE STONE JUST FANCY 13J

#1362326 | FEB 25, 2021 | MSF 13J | SIMMENTAL | POLLED

**BRED HEIFER** 

Act BW Adj WW Adj YW BW 2 WW YW MLK CE MCE 79 N/A N/A BW 2 70.7 103.5 22.8 10.5 6.3

W/C LOADED UP 1119Y

**IRCC GUSTO 903G** 

**IRCC EXQUISITE 724E** 

MR HOC BROKER

**RPCC RED FANCY 218F** 

**RPCC RED XTREME 228X** 

**REMINGTON LOCK N LOAD 54U** AUBREYS BLACK BLAZE III GSC ALL IN 72A IRCC CHA CHA 520C

**SVF STEEL FORCE S701** JM BF H25 WHF SLUGGER 244S RPCC RED MARYJANE 207S

Lot 14 stems from a long line of "Fancy" gals! She is the total package, she is sound, feminine and has clean lines. Paternally, she is sired by a Loaded Up son that did great things for the Ridler family. Mated to Night Watch for a special breeding piece.