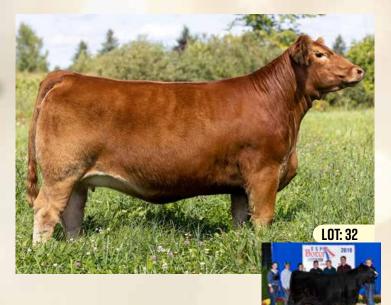

# RPCC BLK JAZZ DANCER 238J

#1383780 | FEB 1, 2021 | JANE 238J | SIMMENTAL | POLLED

**BRED HEIFER** 

Act BW Adj WW Adj YW BW WW YW MLK CE MCE 85 657 1041 80.8 116.9 22.2 5.8 3.8

WFL WESTCOTT 24C

**RF CAPACITY 742E** 

RF FAMOUS 409B

MR HOC BROKER

**RPCC RED BALLERINA 241B** WAYDAMAR BLACK SABRINA 38S TNT 90 PROOF Z401 WFL SWEET LICIOUS 1044X SVS CAPTAIN MORGAN 11Z **RF FAMOUS 127Y** 

SVF STEEL FORCE S701 JM BF H25 JAMAR MIDNIGHT EXPRESS22M WAYDAMAR MARYLOU 68M

When this brood cow momma strutted into the picture pen, Reed and I both looked at each other and said "why are we selling this one?". Well our loss is your gain! Her dam is a gorgeous red baldy Broker cow and does a bang up job. Sired by Capacity just brought her to the next level. Bred early to Dew North will give you fresh genetics that will be sure to

Bred March 28, 2022 to GSC GCCO Dew North 102C. Preg checked safe.