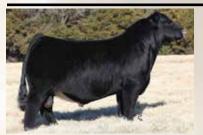

# RPCC BLK JAZZ DANCER 238J

#1383780 | FEB 1, 2021 | JANE 238J | SIMMENTAL | POLLED

**BRED HEIFER** 

Act BW Adj WW Adj YW BW WW YW MLK CE MCE 85 657 1041 80.8 116.9 22.2 5.8 3.8

WFL WESTCOTT 24C

**RF CAPACITY 742E** 

When this brood cow momma strutted into the picture pen, Reed and I both looked at each other and said "why are we selling this one?". Well our loss is your gain! Her dam is a gorgeous red baldy Broker cow and does a bang up job. Sired by Capacity just brought her to the next level. Bred early to Dew North will give you fresh genetics that will be sure to