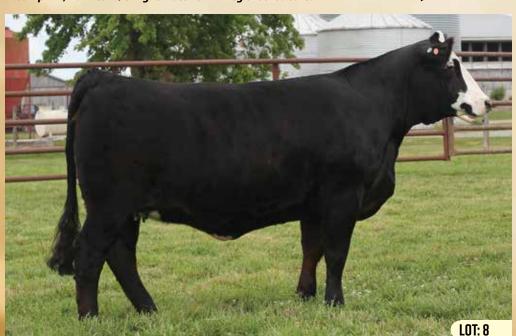

# **RPCC BLK JODEE 224J**

#1383768 | JAN 20, 2021 | JANE 224J | SIMMENTAL | POLLED

**BRED HEIFER** 

Act BW Adj WW Adj YW BW WW YW MLK CE MCE 65 700 1116 1.8 87.6 140.1 34 9.9 4.8

WBF SIGNIFICANT B132 **RUBYS TURNPIKE 771E** 

We had this girl pegged as a Feature Lot since last fall. The Turnpike progeny has really worked out well across North America. Her easy doing, well uddered dam stems from a cow family we bought many years ago out west from Czech-Mate, these genetics have topped the scales yearly while still possessing that look. Jodee is extremely long bodied, docile, put together in a total package. Bred to County O for a January calf that should be a great genetic breeding tool in any herd.

Bred April 1, 2022 to GEFF County O. Preg checked safe.