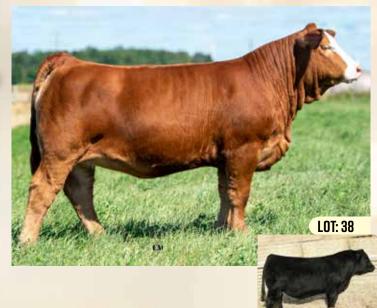

# RPCC CFFI XCEL KISMET 264K

#1401071 | FEB 16, 2022 | JANE 264K | SIMMENTAL | POLLED

HEIFER CALF

Act BW Adj WW Adj YW 89 793 N/A

BW WW YW MLK CE MCE 2.7 82.8 128.1 19.5 8.6 2.5

REMINGTON LOCK N LOAD 54U
TJSC BOONE PICKENS 46C

TJSC KNOCKOUT 121Y

LFETHE DARK NIGHT 350U

LFE BS SHEILA 82A

LFE BS SHEILA 136T

REMINGTON ON TARGET 2S BAR 15 MISS KNIGHT78E-51G TJSC OPTIMUS PRIME 12W MISS KNOCKOUT 74T

R PLUS BLACKEDGE LFE BS MS LEWIS 646R LFE MR LEWIS 462P LFE SHEILA 110K

Lot 1 is the natural calf of the iconic LFE BS Sheila 82A herself and the proven astounding Boone Pickens bull! Kismet is just a mid February calf but she possesses body mass, thickness, great hair coat, and sound structure. She has a proven, powerhouse pedigree with full sibs topping sales and shows across the nation. Pictured below are just two full sibs that you can expect from these genes. Kismet has a very bright future, check her out sale day!

TJSC Boone Pickens 46C

Mader Son of Anarchy 144H full sibling

LFE BS Sheila 82A

KJP Miss Rusylvia Sheila 21H

Consigned by:

RIVER POINT CATTLE CO.,
CLARKE FAMILY FARM INC &
XCEL LIVESTOCK

**FALL GALA SALE** 