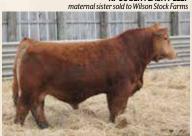

# RIVER POINT CATTLE CO.

RPCC BLK JODEE 224J
malernal sister sold to Burn's

GEFF COUNTY O sire of lots 11 & 12

FALL GALA SALE