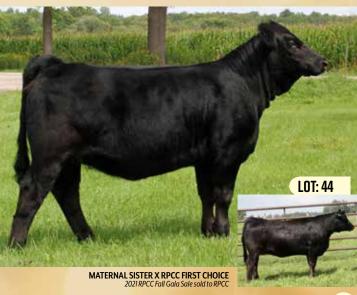

# RPCC BLK **LILY** 231L

#1434326 | 27 Jan 2023 | JANE 231L | SIMMENTAL | POLLED

 HEIFER CALF
 Act BW
 Adj WW
 Adj YW
 CE
 BW
 WW
 YW
 Milk
 MCE

 82
 826
 n/a
 9.6
 2.6
 86.2
 121.4
 17.3
 1.4

W/C DOUBLE DOWN 5014E

Power and Pizzaz! Lily was Reserve Senior Heifer Calf Champion at the National YCS Show earlier this summer and made many friends on the local show circuit as well always coming out in the top 2. The Double Up bull really clicked on her beautifully uddered 2 year old dam we selected from Mast-R as a heifer calf. Quiet as a kitten, with huge bull maker power potential. This is extremely hard for the girls to let Lily go, but the cow is bred back the same way again so they are sharing a true gem with you all.