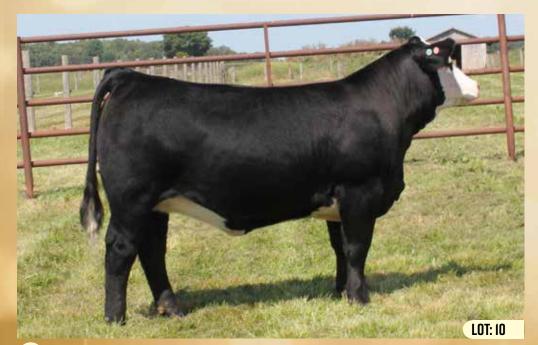

# **RPCC RED MISS KANSAS 1207K**

#1416336 | 5 Jan 2022 | JANE 1207K | SIMMENTAL | POLLED

**BRED HEIFER** 

Adj WW Adj YW n/a 76 n/a

CE BW WW YW Milk MCE 10.6 2.5 59.8 87.3 20.2

LFETRIUMPH 816A **LFE STRATTON 3094F** 

If you are looking for a red powerhouse bred heifer, look no further! Miss Kansas has the broody, sound moving, meaty look to go on and be a herdsire or front pasture maker for her new owner. Lot 2's dam is one of our favourite cows in the herd, she's easy doing with an ideal udder that also goes back to our Xtreme donor cow. Sired by LFE Stratton takes this pedigree to the next level. Get ready for an exciting red baby sired by our hot new herd

Bred to KLER Basis 048 on June 4/2023 (safe)