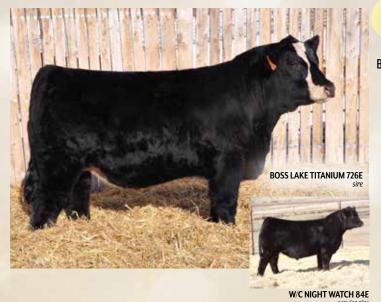

Kashmire is bred for maternal greatness! She is sweet, deep, and has nice clean lines. She stems from our most prized cow family. You may remember some maternal sibs like Bling, Cherry Whiskey, Dixie, Eye Lash, Jazzy, and Flame. Kashmire is sired by our Broker son, High Valley that adds that extra style and punch, she is the first daughter we are letting sell! Bred to the calving ease Night Watch bull from Werning will add to this genetic combo.

A.I. to W/C Night Watch 84E on March 31/2023 (safe)

Cansigned by: RIVER POINT CATTLE CO.

onsigned by: