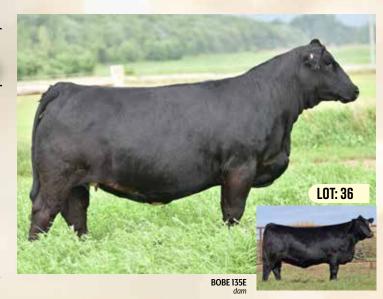

# **RPCC RED MISS KANSAS 1207K**

#1416336 | 5 Jan 2022 | JANE 1207K | SIMMENTAL | POLLED

**BRED HEIFER** 

Adj WW Adj YW n/a 76 n/a

CE BW WW YW Milk MCE 10.6 2.5 59.8 87.3 20.2

LFETRIUMPH 816A **LFE STRATTON 3094F** 

LFE RS AMBER 2140B

RED TEX Y3189 HR

**RPCC RED ARIZONA 213A** 

RPCC RED XTREME 228X

LFE BEER MONEY 811Y LFE BISS BS SUNSHINE 609X LFE SPRINGSTEEN 449Y LFE RS AMBER 41W

STF FIXATION W155 MS RED BARON HR T168 WHF SLUGGER 244S **RPCC RED MARYJANE 207S** 

If you are looking for a red powerhouse bred heifer, look no further! Miss Kansas has the broody, sound moving, meaty look to go on and be a herdsire or front pasture maker for her new owner. Lot 2's dam is one of our favourite cows in the herd, she's easy doing with an ideal udder that also goes back to our Xtreme donor cow. Sired by LFE Stratton takes this pedigree to the next level. Get ready for an exciting red baby sired by our hot new herd

Bred to KLER Basis 048 on June 4/2023 (safe)