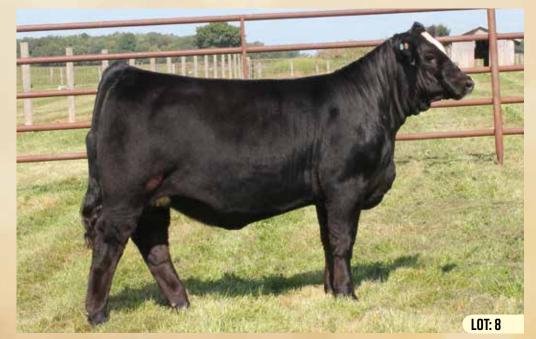

# **NGDB STRUCTURE 34D DAUGHTERS: LOTS 7 & 8**

# Cansigned by: RIVER POINT CATTLE CO.

RPCC RED HIGH LIGHT 207H

# RPCC BLK LIGHT OF MY LIFE 212L

#1434316 | 3 Jan 2023 | JANE 212L | SIMMENTAL | POLLED

HEIFER CALF

Act BW Adj WW Adj YW CE BW WW YW Milk MCE
81 766 n/a 5.1 4.1 90.2 132.1 16.7 3.2

NCB COBRA 47Y

NGDB STRUCTURE 34D

NGDB LOUISE 411 B

GEFF COUNTY O

**RPCC RED HIGH LIGHT 207H** 

**RPCC RED FRILLY 217F** 

LFE VIPER 455U NCB MISS DREAM 22T DRAKE POKER FACE 2X NGDB 204Z

W/C LOADED UP 1119Y RUBY NFF RHYTHM 475B MR HOC BROKER RPCC RED XTREME 228X

Shelby is having a hard time letting this girl go. A true special female that is near and dear to us. Light Of My Life is powerful, long bodied, extra deep bellied, hairy, yet still super attractive. Her sire is well known in the breed and you can see why in lots 7 & 8. We campaigned her dam in the showing and boy did she make friends! Her first son sold in seconds after I posted his video to Lazy MC Cattle Co., and had more calls from Canada and the U.S. Sure wish we could keep this one but we are sharing our best with you.