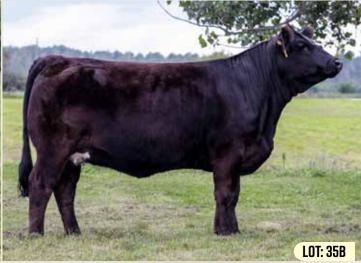

# **FULL SISTERS: LOTS 35A & 35B**

# PHCC XCEL PAINTED LADY 234K

1428067 | 3 Mar 2022 | XPC 234K | SIMMENTAL | POLLED

**BRED HEIFER** 1023 0.9 71.1 110.8 23.9

Al to WHF/JS/CCS Double Up G365 on April 4 (safe)

TLSS PAINTED LADY 24Z

JT SIXTH SENSE 32J maternal brother

WHF JS CCS DOUBLE UP G365

These two flushmates fit the brood cow mold to a tee and have the pedigree to back up that prediction. They are good footed fluid moving females, that are attractive and elegant through their front one third. These females have tremendous capacity and shape through the centre part of their bodies and with beautiful udders starting to develop. Their dam has been a cornerstone producer for Kathryn Dolliver and even in her later years was productive and striking in her appearance. A maternal brother that is JT Šixth Sence 32], that has had a successful show career and is really starting to leave his mark within his first calf crop as an Al Sire. Both heifers are bred up to calve before 24 months to the exciting Canadian Sires Bull Double Up