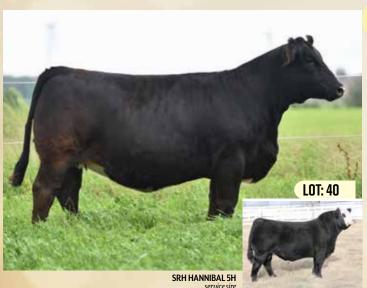

# RVCC BLK KIVA 26K

#1415180 | 20 Feb 2022 | BREW 26K | SIMMENTAL | POLLED

**BRED HEIFER** 

Adj WW Adj YW 530

CE

BW WW YW Milk MCE

2.9 83.4 116.8 21.8

WHEATLAND BENTLEY 630D **IPU BENTLEY 81F** 

**CLAYHILL FANCY LUCA 39A** 

FRIXON PIT BOSS 217

**RVCC BLK MISS DIVA 05D BLCC MISS CODE RED 138A**  WHEATLAND FINAL AFFAIR WHEATLAND LADY 72X MR NLC UPGRADE U8676 CLAYHILL FANCY PANTS 32S

HARVIE JDF WALLBANGER111X ERIXON LADY 130U BLCC CODE RED 62X **BLCC MISS RED ROCK 310Y** 

This heifer goes back to one of my first Simmentals purchased from Bonchuk's that was a never miss cow. Sired by IPU Bentley puts a neat twist on this pedigree. Moderate, deep sided and wide topped best describe Kiva. Take her home and let her do all the work for you for years to come.

Al to SRH Hannibal 5H on April 10, 2023. (safe)

Consigned by: RIDGEVIEW CATTLE CO.