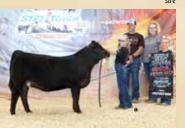

# RPCC BLK **LILY** 231L

#1434326 | 27 Jan 2023 | JANE 231L | SIMMENTAL | POLLED

 HEIFER CALF
 Act BW
 Adj WW
 Adj YW
 CE
 BW
 WW
 YW
 Milk
 MCE

 82
 826
 n/a
 9.6
 2.6
 86.2
 121.4
 17.3
 1.4

W/C DOUBLE DOWN 5014E

Power and Pizzaz! Lily was Reserve Senior Heifer Calf Champion at the National YCS Show earlier this summer and made many friends on the local show circuit as well always coming out in the top 2. The Double Up bull really clicked on her beautifully uddered 2 year old dam we selected from Mast-R as a heifer calf. Quiet as a kitten, with huge bull maker power potential. This is extremely hard for the girls to let Lily go, but the cow is bred back the same way again so they are sharing a true gem with you all.