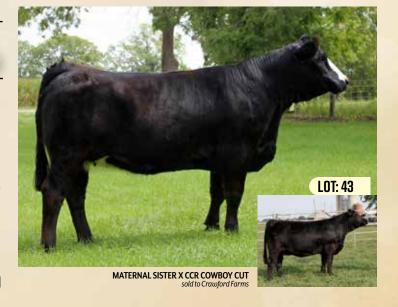

# **RPCC RED MISS KANSAS 1207K**

#1416336 | 5 Jan 2022 | JANE 1207K | SIMMENTAL | POLLED

**BRED HEIFER** 

Adj WW Adj YW n/a 76 n/a

CE BW WW YW Milk MCE 10.6 2.5 59.8 87.3 20.2

LFETRIUMPH 816A **LFE STRATTON 3094F** 

LFE RS AMBER 2140B

RED TEX Y3189 HR

**RPCC RED ARIZONA 213A** 

RPCC RED XTREME 228X

LFE BEER MONEY 811Y LFE BISS BS SUNSHINE 609X LFE SPRINGSTEEN 449Y LFE RS AMBER 41W

STF FIXATION W155 MS RED BARON HR T168 WHF SLUGGER 244S **RPCC RED MARYJANE 207S** 

If you are looking for a red powerhouse bred heifer, look no further! Miss Kansas has the broody, sound moving, meaty look to go on and be a herdsire or front pasture maker for her new owner. Lot 2's dam is one of our favourite cows in the herd, she's easy doing with an ideal udder that also goes back to our Xtreme donor cow. Sired by LFE Stratton takes this pedigree to the next level. Get ready for an exciting red baby sired by our hot new herd

Bred to KLER Basis 048 on June 4/2023 (safe)