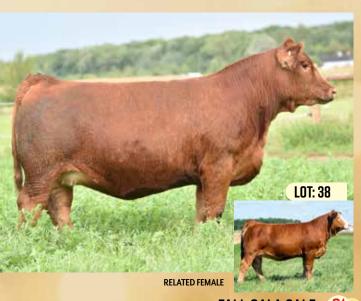

Cansigned by: RIDGEVIEW CATTLE CO.

38

# RVCC RED KINDRED FANTASY 25K

#1415179 | 20 Feb 2022 | BREW 25K | SIMMENTAL | POLLED

**BRED HEIFER** 

Adj WW Adj YW Act BW 564

CE BW WW YW Milk MCE 6.7 86.3 126

**RF CAPACITY 742E** 

**SVS DYNASTY 915G** 

WFL RED SAGE 506C

MR CCF VISION

**RPCC BLK FANTASIA 214F** 

**RPCC RED CHARM ET258C** 

WFL WESTCOTT 24C RF FAMOUS 409B R PLUS RELOAD 2006Z WFL RED SAGE 1003Y

MR NLC UPGRADE U8676 GCF MISS ELSA **SPRINGCREEK LOTTO 52Y RPCC RED TREASURE 212T** 

25K is my pick of my offering this year. Sired by SVS Dynasty and goes back to Treasure on her dam's side make her closely related to my popular red baldie calf in last years sale to Rick-Sha. No guess work in this pedigree. Deep, thick, tanky and soft made is a great way to describe this powerful bred. Bred to Shamrock brings some more exciting maternal greatness to this package.

Al to KWA Shamrock on May 15, 2023. (safe)

Consigned by: RIDGEVIEW CATTLE CO.