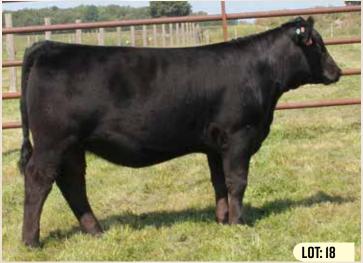

# **MATERNAL SISTERS: LOTS 18 & 19**

18

# RPCC BLK LAVONNE 235L

#1439594 | 30 Jan 2023 | JANE 235L | SIMM/ANGUS | POLLED

HEIFER CALF

Adj WW Adj YW 734

BW WW YW Milk MCE 3 68.8 105.5 14.5

**GAMBLES HOT ROD DAJS SHOCKWAVE 612** 

**DAJS BEULAH 402** 

These two females may be maternal sisters but they have very different looks! Lavonne is sired by a time tested Ángus bull, Shockwave. While Karol sired by the powerful Endgame Simmental bull. Both have genetics and attributes to exceed in this business. Their dam is a powerful Full Throttle daughter we bought from the Homer's & MacIntyre's. Make your choice sale day on which one will work for you!