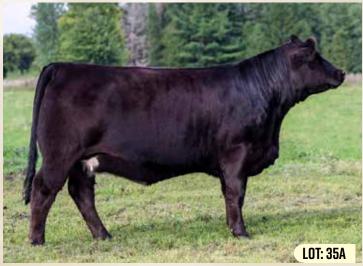

# **FULL SISTERS: LOTS 35A & 35B**

# 35a) PHCC XCEL PAINTED LADY 233K | 1428066 | 27 Feb 2022 | XPC 233K | SIMMENTAL | POLLED

Adj WW Adj YW RW WW YW Act BW CE Milk MCF **BRED HEIFER** 2.8 75.8 112.3 23.9 92 13.2

Al to WHF/JS/CCS Double Up G365 on April 10 (safe)

WHF JS CCS DOUBLE UP G365

These two flushmates fit the brood cow mold to a tee and have the pedigree to back up that prediction. They are good footed fluid moving females, that are attractive and elegant through their front one third. These females have tremendous capacity and shape through the centre part of their bodies and with beautiful udders starting to develop. Their dam has been a cornerstone producer for Kathryn Dolliver and even in her later years was productive and striking in her appearance. A maternal brother that is JT Šixth Sence 32], that has had a successful show career and is really starting to leave his mark within his first calf crop as an Al Sire. Both heifers are bred up to calve before 24 months to the exciting Canadian Sires Bull Double Up