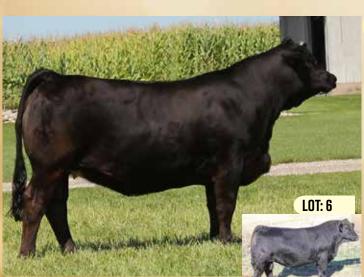

# RPCC BLK KEY TO MY HEART 250K

#1416780 | 6 Feb 2022 | JANE 250K | SIMMENTAL | POLLED CF

**BRED HEIFER** 

Act BW Adj WW Adj YW 87 n/a

BW WW YW 5.5

81.9 123

WFL WESTCOTT 24C **RF CAPACITY 742E** 

RF FAMOUS 409B

**SPRINGCREEK LOTTO 52Y** 

**RPCC RED CHARM ET258C RPCC RED TREASURE 212T**  TNT 90 PROOF Z401 WFL SWEET LICIOUS 1044X **SVS CAPTAIN MORGAN 11Z RF FAMOUS 127Y** 

**KOP CROSBY 137W** SPRINGCREEK BLK TESS 25T HRC RED PERFECTION 20P **RPCC PRETTY IN RED 206P** 

A proven, hardworking cow family that produces powerful females and males that do great in the show ring or front pasture. Lot 6's dam is an ET daughter of the past Royal Champion herself (Treasure). Being sired by RF Capacity brings that extra punch most desire. A maternal sister sold last year to Far-L. This extra long, powerful female with this pedigree is sure to impress

Bred to KLER Basis 048J on May 16/2023 (safe)

Consigned by: RIVER POINT CATTLE CO.