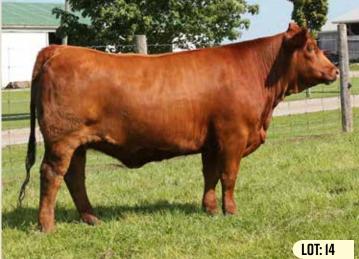

# **FULL SISTERS: LOTS 13 & 14**

# RPCC RED KASIA ET251K

#1439601 | 7 Feb 2022 | JANE 251K | SIMMENTAL | POLLED

**BRED HEIFER** 

Act BW Adj WW Adj YW

WW YW Milk MCE CE BW 6.5 3 67.8 99.3 24.8

**SVF STEEL FORCE S701** 

**MR HOC BROKER** 

JM BF H25

#### Bred to KLER Basis 048J on May 15/2023 (safe)

**BLK KUTIE 266K** full sib to lots 13 & 14 sold to Ma

RPCC RED GERONIMO 201G