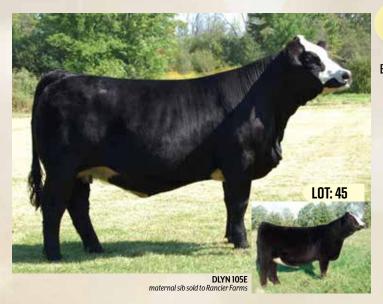

One of Jane's favourites and you can see why. Out of a hard working Commissioner daughter that has brought in top end calves each year, she goes back to our donor/show cow Treasure. Sired by the superb Merchant bull from Rancier's, we just love his daughters! This baldy is long made, nice muscled, impeccable structure. A naturally really good female bred to Night Watch should result in something special. Kalypso's maternal sister sells as Lot 9 showing validation in proven genetics.