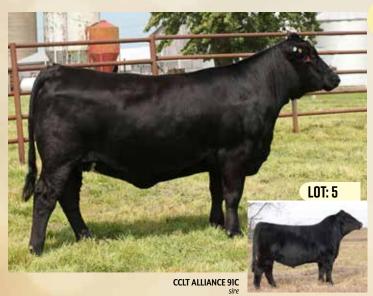

# CF RPCC BLK KESHIA 211K

#1394614 | 11 Jan 2022 | JANE 211K | SIMMENTAL | POLLED

**BRED HEIFER** 

Adj YW 710

CE BW WW YW 0.5 67.6 85.6 21.9 12.5

70 WS PILGRIM H182U

**CCLT ALLIANCE 91C** 

**BROOKS SHINIA 1A** 

WHL GOLD KEY 1619D

**CFFI HIGH CLASS 6H** 

**RPCC BLK FASHIONISTA 249F** 

CNS DREAM ON L186 WS MARLA 276M **BB BARACK 1017T BROOKS RED HOT Y17** 

HOOKS SHEAR FORCE 38K CMS SODA POP 417B W/C BULLSEYE 770D RPCC RED COVERGIRL 241C

Keisha is slick designed, long made, feminine, with that soggy momma cow look. We love how the Alliance bull makes such maternal females. Her dam came from Clarke Family Farm and boy did she turn out to be a great two year old. Lot 5 is bred to the calving ease, black baldy Dew North bull that will result in a pretty flashy baby!

Bred to GSC GCCO Dew North 102C on May 20/2023 (safe)

Cansigned by: RIVER POINT CATTLE CO.

**RF CAPACITY 742E** 