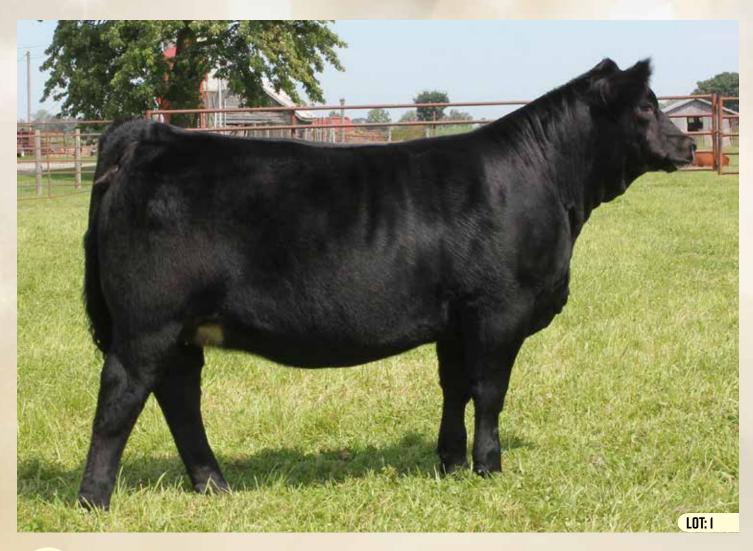

# RPCC BLK **LILY** 231L

#1434326 | 27 Jan 2023 | JANE 231L | SIMMENTAL | POLLED

 HEIFER CALF
 Act BW
 Adj WW
 Adj YW
 CE
 BW
 WW
 YW
 Milk
 MCE

 82
 826
 n/a
 9.6
 2.6
 86.2
 121.4
 17.3
 1.4

W/C DOUBLE DOWN 5014E

WHF/JS/CCS DOUBLE UP G365

WHF SUMMER 365C

R PLUS SWAYZE 7083E

MAST-R JASMINE 59J

MAST-R SEPHORA 95G

W/C EXECUTIVE ORDER 8543B W/C MISS WERNING 5014C CCR WIDE RANGE 9005A WHF ANDIE 365A

R PLUS 5015C MISS R PLUS 4059B HPF BULLSEYE 230D BLACKRIVER MS. IVANKA 95E

Power and Pizzaz! Lily was Reserve Senior Heifer Calf Champion at the National YCS Show earlier this summer and made many friends on the local show circuit as well always coming out in the top 2. The Double Up bull really clicked on her beautifully uddered 2 year old dam we selected from Mast-R as a heifer calf. Quiet as a kitten, with huge bull maker power potential. This is extremely hard for the girls to let Lily go, but the cow is bred back the same way again so they are sharing a true gem with you all.