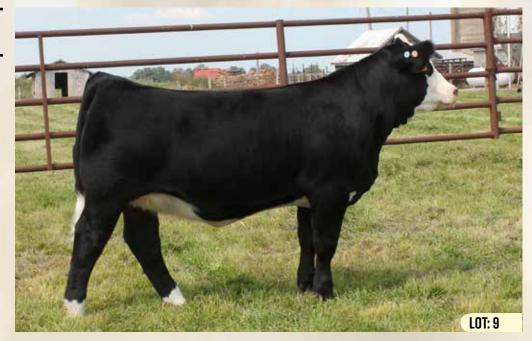

# RPCC BLK **LILY** 231L

#1434326 | 27 Jan 2023 | JANE 231L | SIMMENTAL | POLLED

 HEIFER CALF
 Act BW
 Adj WW
 Adj YW
 CE
 BW
 WW
 YW
 Milk
 MCE

 82
 826
 n/a
 9.6
 2.6
 86.2
 121.4
 17.3
 1.4

W/C DOUBLE DOWN 5014E

Power and Pizzaz! Lily was Reserve Senior Heifer Calf Champion at the National YCS Show earlier this summer and made many friends on the local show circuit as well always coming out in the top 2. The Double Up bull really clicked on her beautifully uddered 2 year old dam we selected from Mast-R as a heifer calf. Quiet as a kitten, with huge bull maker power potential. This is extremely hard for the girls to let Lily go, but the cow is bred back the same way again so they are sharing a true gem with you all.