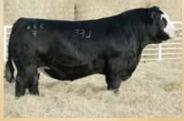

# RPCC BLK LUSTROUS 226L

#1434325 | 23 Jan 2023 | JANE 226L | SIMMENTAL | POLLED

HEIFER CALF

82 681 n/a

CE BW WW YW Milk MCE 6.3 3.3 74.5 109.2 16.3 3.5

W/C LOADED UP 1119Y

**GEFF COUNTY O** 

**RUBY NFF RHYTHM 475B** 

NCB COBRA 47Y

RVCC BLK EMERALD 13E

RPCC BLK BLING 214B

REMINGTON LOCK N LOAD 54U AUBREYS BLACK BLAZE III AJE/PB MONTECITO 63W RHYTHM 418P

LFE VIPER 455U NCB MISS DREAM 22T MR HOC BROKER RPCC RED YOURS TRULY 231Y

This black baldy will catch your attention! She is super long, clean lined, and feminine. A true prospect for the 2024 show road. Her full sister sold last year to the Stever family and is being campaigned on the show road. Her dam is a broody Cobra cow from Ridgeview that goes back to some of our best bloodlines. Sired by County O brings different genetics to the table that are hot for the market. If you need to add a little dazzle to your herd, Lustrous is your girl!