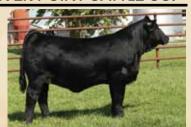

# **RPCC RED HEART LOCKET 214L**

#1439591 | 6 Jan 2023 | JANE 214L | SIMMENTAL | POLLED

**HEIFER CALF** 

Adj WW Adi YW

663

CE BW WW YW Milk MCE 3.5 73.8 107.6 22.1

LFE TRIUMPH 816A

**LFE STRATTON 3094F** 

This dark cherry red heifer calf has brood cow written all over her! She is sound, thick, deep, nice boned. The LFE Stratton bull sure knows how to produce the right kind. This cow family is no slouch either! Heart Locket's dam is a paternal sister to Shelby's 2022/2023 4-H heifer, and her dam also goes back to the past Royal Champion, Wild Fire.