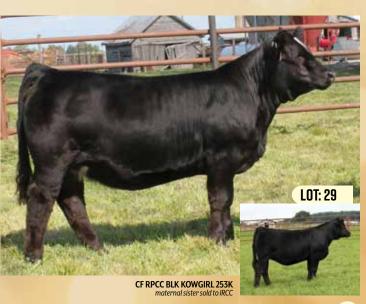

# **CF RPCC LIV'N THE DREAM 241L**

#1439595 | 2 Feb 2023 | JANE 241L | SIMMENTAL | POLLED

HEIFER CALF

Adi WW Adi YW Act BW

BW WW YW Milk MCE CF 5.1 83.9 125

**PROFIT** 

**RENEGADE** 

**DSFF COUNTESS 357D** 

**HOOK'S BROADWAY 11B** 

**RPCC BLK FIRE FLY 232F** 

RPCC BLK ABLAZE 231A

WS PILGRIM H182U WAGR PANARAMA 204Z MR TR HAMMER 308A ET **HCC0 COUNTESS 119B** 

MCM TOP GRADE 018X **HOOK'S WATER LILY 89W** LFE BS LEWIS 322U **RPCC RED TREASURE 212T** 

Liv'n The Dream is a total outcross pedigree! Just a February and quiet as can be. She has nice muscle dimension, sound, beautiful sweep of rib. Lot 29's maternal sister sold to Indian River Cattle Co. last year. Her dam is a stunning, easy doing black baldy cow with a gorgeous udder that is picked out by many on tours. This Renegade daughter is black with a nice white star on her face making her easy to find

Consigned by: RIVER POINT CATTLE CO. & CHRISTOPHER FARMS