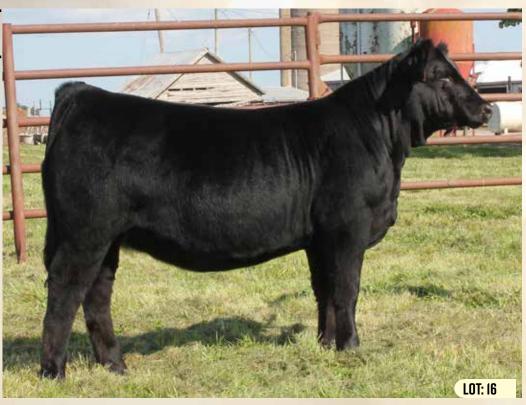

# RPCC BLK **LILY** 231L

#1434326 | 27 Jan 2023 | JANE 231L | SIMMENTAL | POLLED

 HEIFER CALF
 Act BW
 Adj WW
 Adj YW
 CE
 BW
 WW
 YW
 Milk
 MCE

 82
 826
 n/a
 9.6
 2.6
 86.2
 121.4
 17.3
 1.4

W/C DOUBLE DOWN 5014E

Power and Pizzaz! Lily was Reserve Senior Heifer Calf Champion at the National YCS Show earlier this summer and made many friends on the local show circuit as well always coming out in the top 2. The Double Up bull really clicked on her beautifully uddered 2 year old dam we selected from Mast-R as a heifer calf. Quiet as a kitten, with huge bull maker power potential. This is extremely hard for the girls to let Lily go, but the cow is bred back the same way again so they are sharing a true gem with you all.