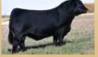

# **RPCC RED MISS KANSAS 1207K**

#1416336 | 5 Jan 2022 | JANE 1207K | SIMMENTAL | POLLED

**BRED HEIFER** 

Adj WW Adj YW n/a 76 n/a

CE BW WW YW Milk MCE 10.6 2.5 59.8 87.3 20.2

LFETRIUMPH 816A **LFE STRATTON 3094F** 

If you are looking for a red powerhouse bred heifer, look no further! Miss Kansas has the broody, sound moving, meaty look to go on and be a herdsire or front pasture maker for her new owner. Lot 2's dam is one of our favourite cows in the herd, she's easy doing with an ideal udder that also goes back to our Xtreme donor cow. Sired by LFE Stratton takes this pedigree to the next level. Get ready for an exciting red baby sired by our hot new herd