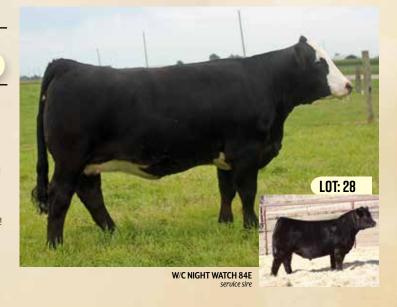

Kashmire is bred for maternal greatness! She is sweet, deep, and has nice clean lines. She stems from our most prized cow family. You may remember some maternal sibs like Bling, Cherry Whiskey, Dixie, Eye Lash, Jazzy, and Flame. Kashmire is sired by our Broker son, High Valley that adds that extra style and punch, she is the first daughter we are letting sell! Bred to the calving ease Night Watch bull from Werning will add to this genetic combo.

A.I. to W/C Night Watch 84E on March 31/2023 (safe)

Cansigned by: RIVER POINT CATTLE CO.

onsigned by: