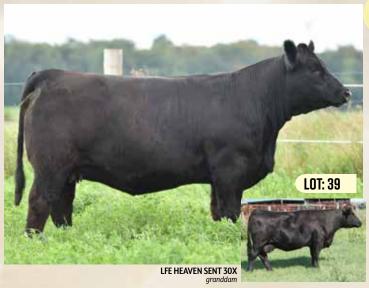

# RVCC BLK HEAVEN KEPT 28K ET

#1422050 | 4 Mar 2022 | BREW 28K | SIMMENTAL | POLLED

**BRED HEIFER** 

Act BW Adi WW Adi YW 106 n/a n/a

CE

RW WW YW 3.4 110.1

Milk

18.5

WS PILGRIM H182U **CCLT ALLIANCE 91C** 

**BROOKS SHINIA 1A** 

3D BLK FULL THROTTLE 483X

**LFE BS HEAVEN SENT 89A** 

LFE HEAVEN SENT 30X

CNS DREAM ON L186 WS MARLA 276M **BB BARACK 1017T BROOKS RED HOT Y17** 

WHEATLAND BULL 680S CROSSROAD RAMONA 375R LFEBISS BLACKADVANCE 426U LFE BS MISS LEWIS 614S

28K is the result of a package of embryos I purchased from Swan Lake. I have always admired the Heaven Sent family from Lewis's, so was very excited to get these embryos. Nice wide topped heifer, setting a great udder. Sired by the popular Alliance bull and bred to Hannibal for an exciting January baby.

Al to SRH Hannibal 5H on April 12, 2023. (safe)

Cansigned by: RIDGEVIEW CATTLE CO.