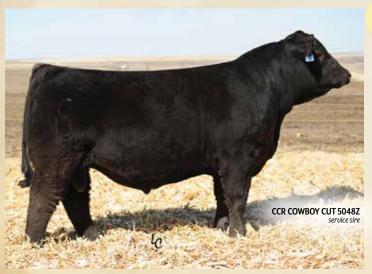

This black beauty won't be hard to find sale day. Kaylynn is a super nice made female yet still has loads of power, with never fail genes backing her up. She is sired by RF Merchant who has left us with some pretty cool young cows. Her dam is a very quiet, easy doing, great uddered Cowboy Cut daughter we bought from Foley Simmentals. We think the mating to Dew North should give this calf that extra punch we all like.

Bred to GSC GCCO Dew North 102C on March 30/2023 (safe)

Cansigned by: RIVER POINT CATTLE CO.