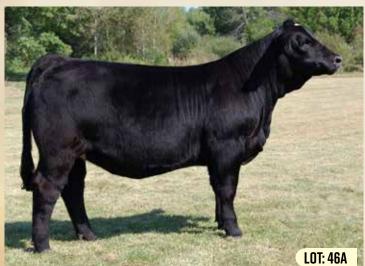

# 46a DYLN LIME AND TONIC IOIL #1436483 | 1 Jan 2023 | DYLN 101L | SIMMENTAL | POLLED

**HEIFER CALF** 

Act BW Adj WW Adj YW n/a

CE BW WW YW Milk 79.4 108.4 19.9 3.7 5.1

**TCCO BIG SPENDER 659D TCCO TONIC 931G** 

**TCCO TIGHT PANTS 155Y** 

LFE POKER FACE 399Z

MDR/RUST/CD CENTERFOLD 52 LFE BS SHEILA 82A

TCCO BLACK KOKO 2X KBR/TCCO BUCK CHERRY 901W TCCO HOT KITTEN 730T

**DRAKE POKER FACE 2X** LFE BS KATARINA 146X LFE THE DARK NIGHT 350U LFE BS SHEILA 136T

Centerfold seems to stamp her females the same way each time. Destined for maternal cow power. 101L and 102L are following in these footsteps with an exciting outcross sire backing them. Centerfold 52C a \$15,000 homo polled and homo black female coming from 45th Agribition Sale. Coming off a successful show season with her dam LFE BS Sheila 82A who has made her mark on numerous programs as well. Centerfold females have no trouble rising to the top of the pen. 105 a maternal sib gathered some attention in the sale runs at the 2022 Gala. Now working hard in the herd at Dunmac Farms. Perfect combo of production and style with these ladies. Long bodied, clean fronted and made right.