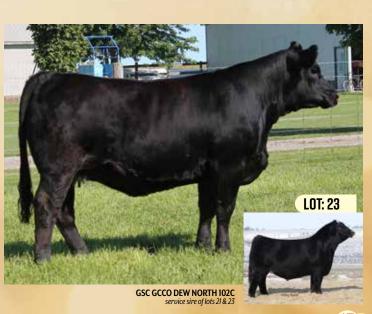

Keisha is slick designed, long made, feminine, with that soggy momma cow look. We love how the Alliance bull makes such maternal females. Her dam came from Clarke Family Farm and boy did she turn out to be a great two year old. Lot 5 is bred to the calving ease, black baldy Dew North bull that will result in a pretty flashy baby!

Bred to GSC GCCO Dew North 102C on May 20/2023 (safe)

Cansigned by: RIVER POINT CATTLE CO.

**RF CAPACITY 742E** 