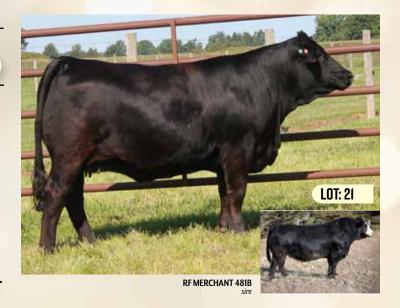

# RPCC BLK **KAYLYNN** 256K

#1416788 | 9 Feb 2022 | JANE 256K | SIMMENTAL | POLLED

**BRED HEIFER** 

Adj WW Adj YW n/a

BW WW YW Milk MCE CF 4.1 85.9 122.6 22.2 7.8

MR HOC BROKER

**RF MERCHANT 481B** 

TLG FLIRTIN WITH YOU

CCR COWBOY CUT 5048Z

**DYLN EQUALIZER 106E** 

RPCC BLK APPLE OF MY EYE

SVF STEEL FORCE S701 JM BF H25 KENCO/MF POWERLINE 204L **CHUB'S FLIRT 6P** 

TRIPLE C SINGLETARY S3H CCR MS 4045 TIME 7322T LFE BS LEWIS 322U **RPCC BLK TIGER EYE 204T** 

This black beauty won't be hard to find sale day. Kaylynn is a super nice made female yet still has loads of power, with never fail genes backing her up. She is sired by RF Merchant who has left us with some pretty cool young cows. Her dam is a very quiet, easy doing, great uddered Cowboy Cut daughter we bought from Foley Simmentals. We think the mating to Dew North should give this calf that extra punch we all like.

Bred to GSC GCCO Dew North 102C on March 30/2023 (safe)

Cansigned by: RIVER POINT CATTLE CO.