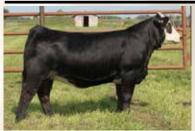

R PLUS 5015C MISS R PLUS 4059B HPF BULLSEYE 230D BLACKRIVER MS. IVANKA 95E

Power and Pizzaz! Lily was Reserve Senior Heifer Calf Champion at the National YCS Show earlier this summer and made many friends on the local show circuit as well always coming out in the top 2. The Double Up bull really clicked on her beautifully uddered 2 year old dam we selected from Mast-R as a heifer calf. Quiet as a kitten, with huge bull maker power potential. This is extremely hard for the girls to let Lily go, but the cow is bred back the same way again so they are sharing a true gem with you all.





WHF/JS/CCS DOUBLE UP G365



NATIONAL YCS SHOW RES. SR. HEIFER CALF CHAMPION



MATERNAL GREAT GRANDDAM & GRANDDAM



# **LFE STRATTON 3094F DAUGHTERS: LOTS 2 & 3**

# onsigned by: RIVER POINT CATTLE CO.



**RPCC BLK FLASHY 222F** 







# **RPCC RED MISS KANSAS 1207K**

#1416336 | 5 Jan 2022 | JANE 1207K | SIMMENTAL | POLLED

**BRED HEIFER** 

Adj WW Adj YW n/a 76 n/a

CE BW WW YW Milk MCE 10.6 2.5 59.8 87.3 20.2

LFETRIUMPH 816A **LFE STRATTON 3094F** 

LFE RS AMBER 2140B

RED TEX Y3189 HR

**RPCC RED ARIZONA 213A** 

RPCC RED XTREME 228X

LFE BEER MONEY 811Y LFE BISS BS SUNSHINE 609X LFE SPRINGSTEEN 449Y LFE RS AMBER 41W

STF FIXATION W155 MS RED BARON HR T168 WHF SLUGGER 244S **RPCC RED MARYJANE 207S** 

If you are looking for a red powerhouse bred heifer, look no further! Miss Kansas has the broody, sound moving, meaty look to go on and be a herdsire or front pasture maker for her new owner. Lot 2's dam is one of our favourite cows in the herd, she's easy doing with an ideal udder th