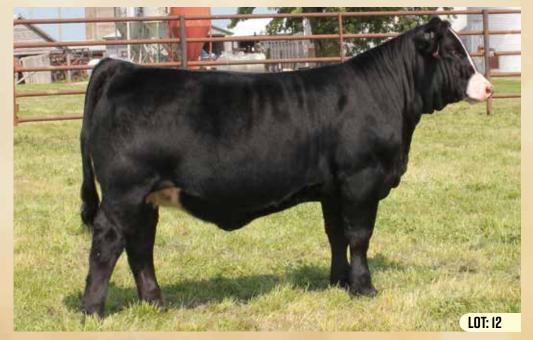

12

# RPCC BLK LYNDEE 236L

#1434327 | 1 Feb 2023 | JANE 236L | SIMMENTAL | POLLED

**HEIFER CALF** 

Act BW Adj WW Adj YW 89 735 n/a CE BW WW YW Milk MG 4.8 3.6 79.6 121.5 22.2 1

W/C LOADED UP 1119Y

**GEFF COUNTY O** 

RUBY NFF RHYTHM 475B

**HOOK'S BROADWAY 11B** 

**BROOKSLAND DEE 242F** 

RPCC BLK DEE DEE 242D

REMINGTON LOCK N LOAD 54U AUBREYS BLACK BLAZE III AJE/PB MONTECITO 63W RHYTHM 418P

MCM TOP GRADE 018X HOOK'S WATER LILY 89W W/C WIDE TRACK 694Y CMS TAYLOR 830U

Lyndee is a black baldy that is soggy, deep bellied, free moving, voluminous, powerhouse. The County O offspring always rise to the top. Lyndee's dam is a really good Hooks Broadway daughter that does a bang up job, she stems from a cow family we bought years ago out west from Czech-Mate. Lot 12's maternal sister sold last year to Burns Cattle Co. as a feature lot. Lyndee has momma cow written all over her.