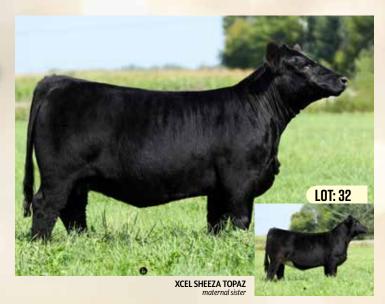

# **XCEL SHEEZA EMERALD 402L**

#1434260 | 3 Jan 2023 | XCEL 402L | SIMMENTAL | POLLED

**HEIFER CALF** 

Act BW Adj WW Adj YW 81 n/a n/a CE BW WW YW Milk MCE 12.6 1.2 85.6 131.1 18.3 4.9

JASS/JS OPTIMIZER 58X

**HPF OPTIMIZER A512** 

**HPF RACHELS DREAM X590** 

SS/PRS TAIL GATER 6217

XCEL SHEEZA JADE 403D

**XCEL SHEEZA GEM 407A** 

SVF/NJC MO TOWN M216 JS TINSEL 39T S436 HR ANGUS/ANGUS

HTP/SVF DURACELL T52 KENCO MILEY COTTONTAIL XCEL EBONYS INFLUENCE RUBY'S DREAM 130X

Emerald is made for the showring. Her chrome, neck and head carriage, and sweet disposition make her a dream showmanship heifer. She is a really attractive, cool made Optimizer daughter who possesses excellent rib shape and is very attractive through the front end. While show heifers are nice, they still need to be cows and she stems from one of our strongest cow families.