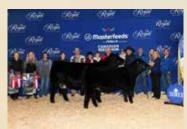

MAST-R JASMINE 59J

MAST-R SEPHORA 95G

W/C EXECUTIVE ORDER 8543B W/C MISS WERNING 5014C CCR WIDE RANGE 9005A WHF ANDIE 365A

R PLUS 5015C MISS R PLUS 4059B HPF BULLSEYE 230D BLACKRIVER MS. IVANKA 95E

Power and Pizzaz! Lily was Reserve Senior Heifer Calf Champion at the National YCS Show earlier this summer and made many friends on the local show circuit as well always coming out in the top 2. The Double Up bull really clicked on her beautifully uddered 2 year old dam we selected from Mast-R as a heifer calf. Quiet as a kitten, with huge bull maker power potential. This is extremely hard for the girls to let Lily go, but the cow is bred back the same way again so they are sharing a true gem with you all.





WHF/JS/CCS DOUBLE UP G365



NATIONAL YCS SHOW RES. SR. HEIFER CALF CHAMPION



MATERNAL GREAT GRANDDAM & GRANDDAM



# **LFE STRATTON 3094F DAUGHTERS: LOTS 2 & 3**

# onsigned by: RIVER POINT CATTLE CO.



**RPCC BLK FLASHY 222F** 







# **RPCC RED MISS KANSAS 1207K**

#1416336 | 5 Jan 2022 | JANE 1207K | SIMMENTAL | POLLED

**BRED HEIFER** 

Adj WW Adj YW n/a 76 n/a

CE BW WW YW Milk MCE 10.6 2.5 59.8 87.3 20.2

LFETRIUMPH 816A **LFE STRATTON 3094F** 

LFE RS AMBER 2140B

RED TEX Y3189 HR

**RPCC RED ARIZONA 213A** 

RPCC RED XTREME 228X

LFE BEER MONEY 811Y LFE BISS BS SUNSHINE 609X LFE SPRINGSTEEN 449Y LFE RS AMBER 41W

STF FIXATION W155 MS RED BARON HR T168 WHF SLUGGER 244S **RPCC RED MARYJANE 207S** 

If you are looking for a red powerhouse bred heifer, look no further! Miss Kansas has the broody, sound moving, meaty look to go on and be a herdsire or front