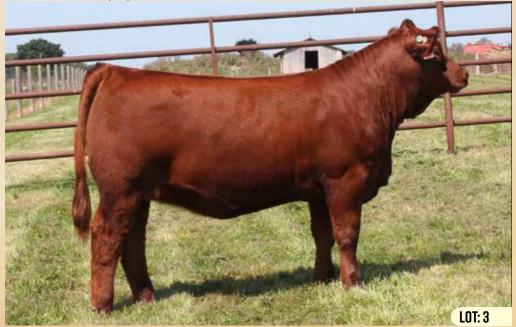

# **LFE STRATTON 3094F DAUGHTERS: LOTS 2 & 3**

# **RPCC RED MISS KANSAS 1207K**

#1416336 | 5 Jan 2022 | JANE 1207K | SIMMENTAL | POLLED

**BRED HEIFER** 

Adj WW Adj YW n/a 76 n/a

CE BW WW YW Milk MCE 10.6 2.5 59.8 87.3 20.2

LFETRIUMPH 816A **LFE STRATTON 3094F** 

LFE RS AMBER 2140B

RED TEX Y3189 HR

**RPCC RED ARIZONA 213A** 

RPCC RED XTREME 228X

LFE BEER MONEY 811Y LFE BISS BS SUNSHINE 609X LFE SPRINGSTEEN 449Y LFE RS AMBER 41W

STF FIXATION W155 MS RED BARON HR T168 WHF SLUGGER 244S **RPCC RED MARYJANE 207S** 

If you are looking for a red powerhouse bred heifer, look no further! Miss Kansas has the broody, sound moving, meaty look to go on and be a herdsire or front pasture maker for her new owner. Lot 2's dam is one of our favourite cows in the herd, she's easy doing with an ideal udder that also goes back to our Xtreme donor cow. Sired by LFE Stratton takes this pedigree to the next level. Get ready for an exciting red baby sired by our hot new herd

Bred to KLER Basis 048 on June 4/2023 (safe)