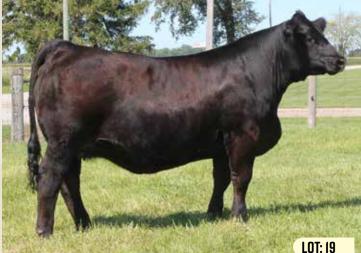

# RPCC BLK **LILY** 231L

#1434326 | 27 Jan 2023 | JANE 231L | SIMMENTAL | POLLED

 HEIFER CALF
 Act BW
 Adj WW
 Adj YW
 CE
 BW
 WW
 YW
 Milk
 MCE

 82
 826
 n/a
 9.6
 2.6
 86.2
 121.4
 17.3
 1.4

W/C DOUBLE DOWN 5014E

Power and Pizzaz! Lily was Reserve Senior Heifer Calf Champion at the National YCS Show earlier this summer and made many friends on the local show circuit as well always coming out in the top 2. The Double Up bull really clicked on her beautifully uddered 2 year old dam we selected from Mast-R as a heifer calf. Quiet as a kitten, with huge bull maker power potential. This is extremely hard for the girls to let Lily go, but the cow is bred back the same way again so they are sharing a true gem with you all.