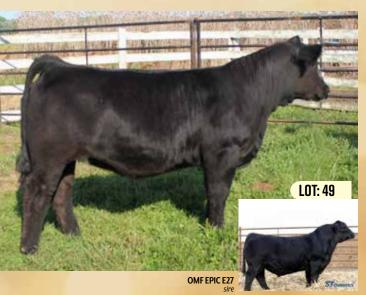

Cansigned by: WATSON CATTLE CO.

50 HCC ACTIN UP

#1404146 | 2 Apr 2022 | HCC 1K | SIMMENTAL | POLLED

**BRED HEIFER** 

Act BW Adj WW Adj YW 82

BW WW YW Milk MCE 13.5 70.7 98.7 25.3 1

LFE CASH 386D

**LFE GAME FACE 338F** 

LFE BS AMBER 60D

SFI LOAD CELL E2

**IRCC GLISTEN 945G** 

**IRCC ETERNITY 756E** 

LFE BOUNTY 3118Z LFE BS FIRSTBASE 39B NCB COBRA 47Y LFE BS AMBER 125B

LLSF PAYS TO BELIEVE ZU194 SFI MISS STROKE OF LOVE INDIAN RIVER SANDMAN IRCC YIPPEE 104Y

In 2019 HCC purchased a heifer from IRCC believing there would be a show season for 2020. Well COVID ruined IRCC Glisten's show career but did not stop her from raising a phenominal yearling. Glisten goes back to the SFI Load Cell bull which has been turning heads both in the showring and donor pen. HCC Actin Up is sired by the well known LFE Game Face bull.

Exposed to RPCC Black Garth 205G April 1 - May 10. (safe for early February)

Consigned by: HOWE CATTLE CO.

51