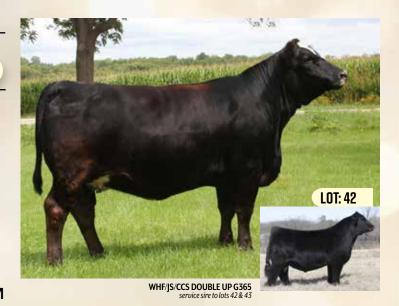

# RPCC BLK **LILY** 231L

#1434326 | 27 Jan 2023 | JANE 231L | SIMMENTAL | POLLED

 HEIFER CALF
 Act BW
 Adj WW
 Adj YW
 CE
 BW
 WW
 YW
 Milk
 MCE

 82
 826
 n/a
 9.6
 2.6
 86.2
 121.4
 17.3
 1.4

W/C DOUBLE DOWN 5014E

WHF/JS/CCS DOUBLE UP G365

WHF SUMMER 365C

R PLUS SWAYZE 7083E

MAST-R JASMINE 59J

MAST-R SEPHORA 95G

W/C EXECUTIVE ORDER 8543B W/C MISS WERNING 5014C CCR WIDE RANGE 9005A WHF ANDIE 365A

R PLUS 5015C MISS R PLUS 4059B HPF BULLSEYE 230D BLACKRIVER MS. IVANKA 95E

Power and Pizzaz! Lily was Reserve Senior Heifer Calf Champion at the National YCS Show earlier this summer and made many friends on the local show circuit as well always coming out in the top 2. The Double Up bull really clicked on her beautifully uddered 2 year old dam we selected from Mast-R as a heifer calf. Quiet as a kitten, with huge bull maker power potential. This is extremely hard for the girls to let Lily go, but the cow is bred back the same way again so they are sharing a true gem with you all.