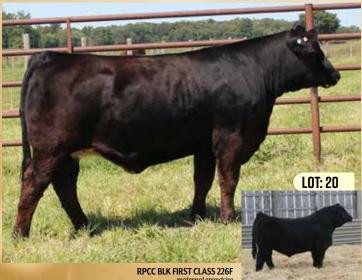

# WISERS XOTIC KRISTALL 202K

#1393597 | 8 Jan 2022 | BVA 202K | SIMMENTAL | POLLED

**BRED HEIFER** 

Act BW Adi WW Adi YW 80 n/a

CE BW WW YW Milk MCE 1.9 83.4 112.9

HTP/SVF DURACELL T52 **GSC GCCO DEW NORTH 102C** 

WELSH'S SCARLET 161Z

**RPCC BLK FIRST CLASS 226F** 

**WISERS XOTIC HONEY 206H** 

WISERS XOTIC BLOSSOM 206B

CNS DREAM ON L186 HTP SVF HONEYDEW WELSHS DEW IT RIGHT067T WELSHS ROXIE 103W

SPRINGCREEK OLYMPIAN 66A **RF CHOCOLATE ROSE 230Z MAPLEROSE MR 28Y ROBSON ACRES XOTICA** 

This powerful baldy heifer may not be the flashiest female in the pen, but she has the genetics and power to produce the offspring you desire. The Xotic cow family has a strong presence in our herd producing foundation females and scale topping steers. This easy doing functional female will make an impact in her new owner's program. Ultrasound safe to WHF/JS/CCS Double UP G365 for the end of January calf. Kristall is halter broke, kid and chaos proof.

Al to WHF/JS/CCS Double Up G365 on April 15, 2023 (safe) Exposed to EMF 04K (WS Proclamation E202) May 4 - Sept. 1, 2023

\_onsigned by: WISER HEIGHTS STOCK FARM

# WISERS BLK ECLIPSE KIKI 217K

#1393601 | 30 Jan 2022 | BVA 217K | SIMMENTAL | POLLED

**BRED HEIFER** 

Adj WW Adj YW Act BW 85

BW WW YW Milk MCE CE 2.9 74.3 99.1 16.7

SPRINGCREEK OLYMPIAN 66A

**RPCC BLK FIRST CLASS 226F** 

**RF CHOCOLATE ROSE 230Z** 

**DUNCS FLASHPOINT 4C** 

**WISERS BLK ECLIPSE 204E** 

**RPCC BLK CRUELLA 214C** 

SPRINGCREEK ALL IN 155Y SPRINGCREEK LINNE 33R RF DOUBLE UP 37W RF CHOCOLATE ROSE 7R

FBF1 COMBUSTIBLE **IRCC BR INDIAN KISSES 101** SS/PRS HIGH VOLTAGE 244X **RPCC RED ZOLA 225Z** 

Kiki is an attractive female that combines style and balance. She is a moderate frame, deep body, with a splash of chrome. She just keeps getting better as she matures. The never miss Curella cow family, sired by the RPCC Blk First Class bull (Spring Creek Olympian 66A x RF Chocolate Rose 230Z) has given us some exceptional females that have produced functional replacement heifers and market topping steers. Ultra sound safe to WHF/JS/CCS Double Up G365 for an end of January calf. Kiki is halter broke, kid and chaos proof.

Al to WHF/JS/CCS Double Up G365 on April 13, 2023 (safe) Exposed to EMF 04K (WS Proclamation E202) May 4 - Sept. 1, 2023

onsigned by: WISER HEIGHTS STOCK FARM