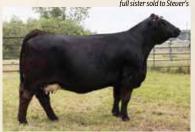

# RPCC BLK LUSTROUS 226L

#1434325 | 23 Jan 2023 | JANE 226L | SIMMENTAL | POLLED

HEIFER CALF

82 681 n/a

CE BW WW YW Milk MCE 6.3 3.3 74.5 109.2 16.3 3.5

W/C LOADED UP 1119Y

**GEFF COUNTY O** 

**RUBY NFF RHYTHM 475B** 

This black baldy will catch your attention! She is super long, clean lined, and feminine. A true prospect for the 2024 show road. Her full sister sold last year to the Stever family and is being campaigned on the show road. Her dam is a broody Cobra cow from Ridgeview that goes back to some of our best bloodlines. Sired by County O brings different genetics to the table that are hot for the market. If you need to add a little dazzle to your herd, Lustrous is your girl!