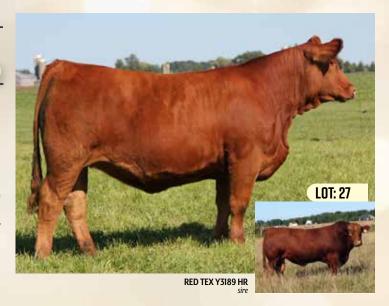

# 27 RPCC RED KORRA 298K

#1416908 | 1 Jun 2022 | JANE 298K | SIMMENTAL | POLLED

**BRED HEIFER** 

Act BW Adj WW Adj YW 84 n/a

CE BW WW YW Milk 9.8 2.8 54.8 76.2 22.3 6.2

STF FIXATION W155

**RED TEX Y3189 HR** 

MS RED BARON HR T168

WHF SLUGGER 244S

**RPCC RED ZORRA 248Z** 

**RPCC RED PRETTYWOMAN 211W** 

STF DOMINANCE T171 GCF MISS CALIENTE **RED BARON HR P101 ANKONY MISS EQUARTA P168** 

CNS DREAM ON L186 WHF BLACK JASMINE 240J HRC RED PERFECTION 20P RPCC PRETTY IN RED 206P

Korra is by far the youngest bred heifer in the sale, but she is made so well and has some of our favourite genetics so Reed made me share her with you all. The last naturally bred calf by our old bull Tex, and out of the sweetest Slugger cow. Korra is deep, sound, nice fronted, and structurally correct. Let this heifer move up in calving each year and you will be extremely pleased. Bred for a Spring baby to our new Basis bull, be ready for great things! Bred to KLER Basis 048J on June 20/2023 (safe)