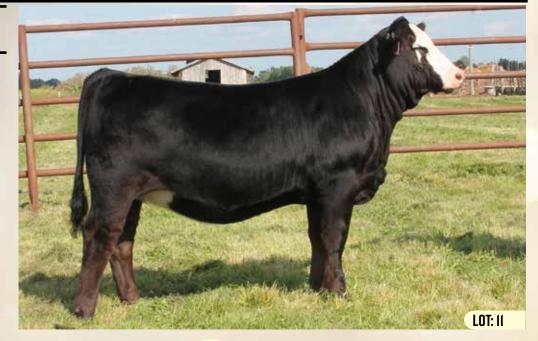

# **GEFF COUNTY O DAUGHTERS: LOTS 11 & 12**

# Consigned by: RIVER POINT CATTLE CO.

RPCC BLK KRYSTAL 234K

Adj WW Adj YW

11

# RPCC BLK LUSTROUS 226L

#1434325 | 23 Jan 2023 | JANE 226L | SIMMENTAL | POLLED

HEIFER CALF

82 681 n/a

CE BW WW YW Milk MCE 6.3 3.3 74.5 109.2 16.3 3.5

W/C LOADED UP 1119Y

**GEFF COUNTY O** 

**RUBY NFF RHYTHM 475B** 

NCB COBRA 47Y

RVCC BLK EMERALD 13E

RPCC BLK BLING 214B

REMINGTON LOCK N LOAD 54U AUBREYS BLACK BLAZE III AJE/PB MONTECITO 63W RHYTHM 418P

LFE VIPER 455U NCB MISS DREAM 22T MR HOC BROKER RPCC RED YOURS TRULY 231Y

This black baldy will catch your attention! She is super long, clean lined, and feminine. A true prospect for the 2024 show road. Her full sister sold last year to the Stever family and is being campaigned on the show road. Her dam is a broody Cobra cow from Ridgeview that goes back to some of our best bloodlines. Sired by County O brings different genetics to the table that are hot for the market. If you need to add a little dazzle to your herd, Lustrous is your girl!