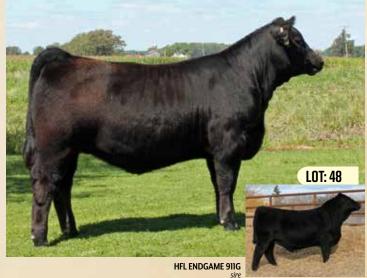

# RPCC BLK KAROL 277K

#1416828 | 1 Mar 2022 | JANE 277K | SIMMENTAL | POLLED

**BRED HEIFER** 

Adj WW Adj YW n/a n/a

CE BW WW YW 3.9 85.6 132.1 18 4.2

7.3 COME AS UR RED ROCKET

**HFL ENDGAME 911G** 

**JACKSON ROSE 23D** 

Act BW

81

MRL MISSILE 138C

3D BLK FULL THROTTLE 483X

PHCC XCEL GODDESS 904G PHCC XCEL BOMBSHELL 405B MRL MISS 2423Z SVS CAPTAIN MORGAN 11Z SPRINGCREEK LINNE 33R

WHEATLAND BULL 680S **CROSSROAD RAMONA 375R** MR HOC BROKER SS EBONYS DREAM LADY

A.I. to GSC GCCO Dew North 102C on April 2/2023 (safe)

GSC GCCO DEW NORTH 102C