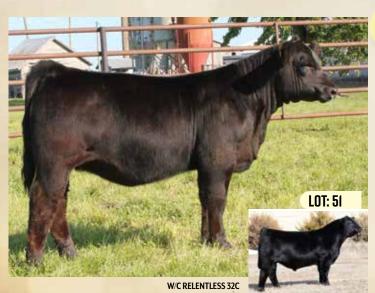

#### #1439338 | 4 Feb 2023 | JCF 15L | SIMMENTAL | POLLED

**HEIFER CALF** 

Act BW Adj WW Adj YW 70

CE BW WW YW Milk MCE 2.6 75.2 115.1 10.2

W/C RELENTLESS 32C

**JSUL SOMETHING ABOUT MARY 8421** JBSF PROUD MARY

**BOSS LAKE TITANIUM 726E RPCC RED HIGH HEELS 262H** RPCC 'X' MARKS THE SPORT

YARDLEY UTAH Y361 MISS WERNING KP 8543U YARDLEY HIGH REGARD W242 **BROOKS STEELMAGNOLIA X57** 

**SVF STEEL FORCE S701** IPU 169P MS 5-STAR 148T GWS EBONYS TRADEMARK 6N **RPCC RED TREASURE 212T** 

This February S.A.M. (Something About Mary) heifer has everything you are looking for in a show prospect and a replacement heifer in your herd. This little girl has a sweet disposition, she has style, length of body and soundness. We are so excited to watch this heifer mature into something special in the future.