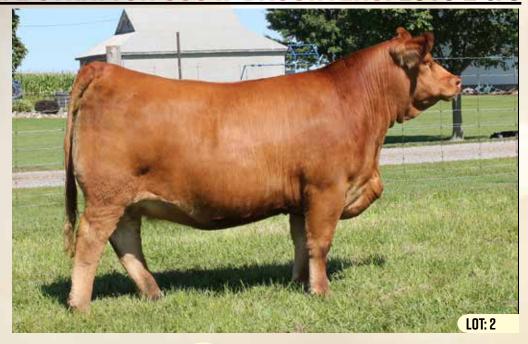

# **RPCC RED MISS KANSAS 1207K**

#1416336 | 5 Jan 2022 | JANE 1207K | SIMMENTAL | POLLED

**BRED HEIFER** 

Adj WW Adj YW n/a 76 n/a

CE BW WW YW Milk MCE 10.6 2.5 59.8 87.3 20.2

LFETRIUMPH 816A **LFE STRATTON 3094F** 

LFE RS AMBER 2140B

RED TEX Y3189 HR

**RPCC RED ARIZONA 213A** 

RPCC RED XTREME 228X

LFE BEER MONEY 811Y LFE BISS BS SUNSHINE 609X LFE SPRINGSTEEN 449Y LFE RS AMBER 41W

STF FIXATION W155 MS RED BARON HR T168 WHF SLUGGER 244S **RPCC RED MARYJANE 207S** 

If you are looking for a red powerhouse bred heifer, look no further! Miss Kansas has the broody, sound moving, meaty look to go on and be a herdsire or front pasture maker for her new owner. Lot 2's dam is one of our favourite cows in the herd, she's easy doing with an ideal udder that also goes back to our Xtreme donor cow. Sired by LFE Stratton takes this pedigree to the next level. Get ready for an exciting red baby sired by our hot new herd

Bred to KLER Basis 048 on June 4/2023 (safe)