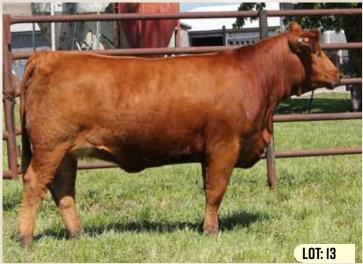

# **FULL SISTERS: LOTS 13 & 14**

# RPCC RED KAYLA ET269K

#1439600 | 25 Feb 2022 | JANE 269K | SIMMENTAL | POLLED

**BRED HEIFER** 

Adj WW Adj YW 88 n/a

WW YW 3 67.8 99.3 24.8 6.5

**SVF STEEL FORCE S701** 

**MR HOC BROKER** JM BF H25

KS BRAVADO P68

#### Bred to KLER Basis 048J on May 13/2023 (safe)

The only reason we are letting these flushmates go is because we have more embryos in the tank. If you are needing to add really good momma cow genetics to your herd these ladies will sure work. We bred our Zanita cow Broker naturally many times and it worked every time bringing home multiple banners and sale toppers year after year so it wasn't hard to choose her when we flushed. Broker still dominates across North America. Here is your chance to get some of our favourite genetics. Both of these ladies are bred to our new herd bull from K-Ler Cattle to bring fresh genetics to Canada.