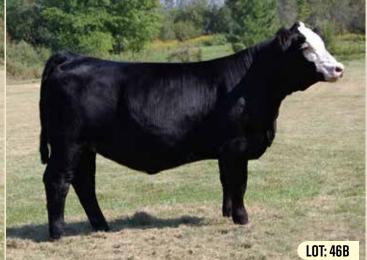

# 466 DYLN LEMON DROP 102L #1436485 | 4 Jan 2023 | DYLN 102L | SIMMENTAL | POLLED

HEIFER CALF

Act BW Adj WW Adj YW 92

n/a

CE BW WW YW 3.7 79.4 108.4 19.9

**TCCO BIG SPENDER 659D** TCCO TONIC 931G

**TCCO TIGHT PANTS 155Y** 

LFE POKER FACE 399Z

MDR/RUST/CD CENTERFOLD 52 LFE BS SHEILA 82A

**PROFIT** TCCO BLACK KOKO 2X KBR/TCCO BUCK CHERRY 901W TCCO HOT KITTEN 730T

DRAKE POKER FACE 2X LFE BS KATARINA 146X LFE THE DARK NIGHT 350U LFE BS SHEILA 136T

Centerfold seems to stamp her females the same way each time. Destined for maternal cow power. 101L and 102L are following in these footsteps with an exciting outcross sire backing them. Centerfold 52C a \$15,000 homo polled and homo black female coming from 45th Agribition Sale. Coming off a successful show season with her dam LFE BS Sheila 82A who has made her mark on numerous programs as well. Centerfold females have no trouble rising to the top of the pen. 105 a maternal sib gathered some attention in the sale runs at the 2022 Gala. Now working hard in the herd at Dunmac Farms. Perfect combo of production and style with these ladies. Long bodied, clean fronted and made right.