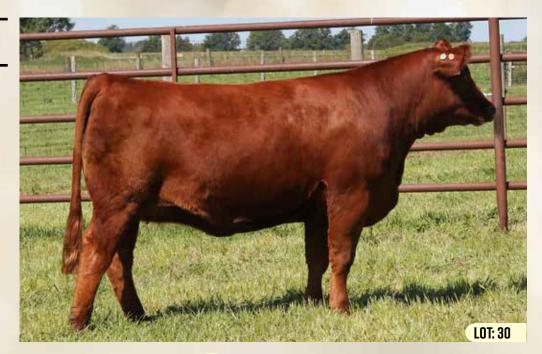

#### **Xcel Livestock**

Kevin, Tracy & Morgan MacIntyre Russell, ON xcellivestock@gmail.com Kevin Cell: 613-223-6826 Tracy Cell: 613-850-6684 Morgan Cell: 613-720-6684

# RPCC BLK **LILY** 231L

#1434326 | 27 Jan 2023 | JANE 231L | SIMMENTAL | POLLED

 HEIFER CALF
 Act BW
 Adj WW
 Adj YW
 CE
 BW
 WW
 YW
 Milk
 MCE

 82
 826
 n/a
 9.6
 2.6
 86.2
 121.4
 17.3
 1.4

W/C DOUBLE DOWN 5014E

Power and Pizzaz! Lily was Reserve Senior Heifer Calf Champion at the National YCS Show earlier this summer and made many friends on the local show circuit as well always coming out in the top 2. The Double Up bull really clicked on her beautifully uddered 2 year old dam we selected from Mast-R as a heifer calf. Quiet as a kitten, with huge bull maker power potential. This is extremely hard for the girls to let Lily go, but the cow is bred back the same way again so they are sharing a true gem with you all.