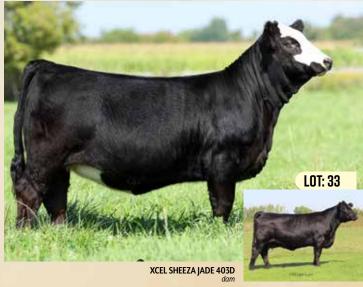

# XCEL SHEEZA RHINESTONE 415K

#1429644 | 3 Mar 2022 | XCEL 415K | SIMMENTAL | POLLED

**BRED HEIFER** 

Act BW Adj WW Adj YW 70 n/a n/a CE BW WW YW Milk MCE 10.6 2 74 95.3 20.8 3.3

WS PILGRIM H182U
CCLT ALLIANCE 91C

**BROOKS SHINIA 1A** 

W/C LOADED UP 1119Y

XCEL SHEEZA BLK PEARL 406H XCEL SHEEZA RUBY 407Z CNS DREAM ON L186 WS MARLA 276M BB BARACK 1017T BROOKS RED HOT Y17

REMINGTON LOCK N LOAD 54U AUBREYS BLACK BLAZE III XCEL EBONYS INFLUENCE RUBY'S DREAM 130X

This bred heifer is powerful at every angle. Rhinestone is a stout, bold ribbed female while still remaining good at the ground with an exquisite front 1/3. The young 3 year old dam of this heifer is rapidly distinguishing herself as one of the top females in our herd and we have no doubt Rhinestone is headed in the same direction. Bred to County O, we have a lot of faith in this female when she hits production.

Al to Geff County O on March 29, 2023 (sexed female) (safe)

33