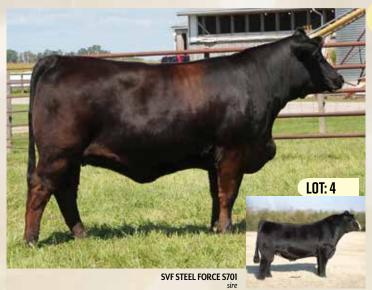

# **RPCC BLK KQUARTA 205K**

#1416332 | 2 Jan 2022 | JANE 205K | SIMMENTAL | POLLED

**BRED HEIFER** 

Act BW Adj WW Adj YW 82 n/a n/a

CE BW WW YW Milk 12.5 1.3 72 103.9 18.5

**CNS DREAM ON L186 SVF STEEL FORCE S701** 

**SVF SHEZA BEAUTY L901** 

**RED BARON HR P101** 

**MS EQUARTA HR W974** 

**ANKONY MISS EQUARTA P174** 

**NICHOLS LEGACY G151** CNS SHEEZA DREAM K107W PVF-BF BF26 BLACK JOKER SVF SHEZA LADY J900

6.4

CNS DREAM ON L186 HS REFLECTIONS J34 BOZ REDCOAT STF E'QUARTA'

This heifer was destined for the keeper pen! This is the last daughter of our original Ms Equarta HR W974 cow, and to make it harder..... a direct daughter of the famous SVF Steel Force bull. Here's a chance to get some great maternal genetics. Kgaurta has a beautiful designed structure and will go on to do great things I'm sure. Bred to the Double Up bull that we used heavily in our herd this spring.

A.I. to WHF/JS/CCS Double Up G365 on April 25/2023 (safe)

Cansigned by: RIVER POINT CATTLE CO.