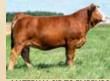

# **RPCC RED HEART LOCKET 214L**

#1439591 | 6 Jan 2023 | JANE 214L | SIMMENTAL | POLLED

**HEIFER CALF** 

Adj WW Adi YW

663

CE BW WW YW Milk MCE 3.5 73.8 107.6 22.1

LFE TRIUMPH 816A

**LFE STRATTON 3094F** 

This dark cherry red heifer calf has brood cow written all over her! She is sound, thick, deep, nice boned. The LFE Stratton bull sure knows how to produce the right kind. This cow family is no slouch either! Heart Locket's dam is a paternal sister to Shelby's 2022/2023 4-H heifer, and her dam also goes back to the past Royal Champion, Wild Fire.