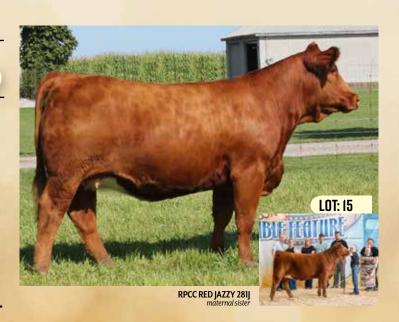

# **RPCC RED MISS KANSAS 1207K**

#1416336 | 5 Jan 2022 | JANE 1207K | SIMMENTAL | POLLED

**BRED HEIFER** 

Adj WW Adj YW n/a 76 n/a

CE BW WW YW Milk MCE 10.6 2.5 59.8 87.3 20.2

LFETRIUMPH 816A **LFE STRATTON 3094F** 

LFE RS AMBER 2140B

RED TEX Y3189 HR

**RPCC RED ARIZONA 213A** 

RPCC RED XTREME 228X

LFE BEER MONEY 811Y LFE BISS BS SUNSHINE 609X LFE SPRINGSTEEN 449Y LFE RS AMBER 41W

STF FIXATION W155 MS RED BARON HR T168 WHF SLUGGER 244S **RPCC RED MARYJANE 207S** 

If you are looking for a red powerhouse bred heifer, look no further! Miss Kansas has the broody, sound moving, meaty look to go on and be a herdsire or front pasture maker for her new owner. Lot 2's dam is one of our favourite cows in the herd, she's easy doing with an ideal udder that also goes back to our Xtreme donor cow. Sired by LFE Stratton takes this pedigree to the next level. Get ready for an exciting red baby sired by our hot new herd

Bred to KLER Basis 048 on June 4/2023 (safe)