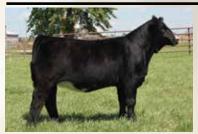

# RPCC BLK LYNDEE 236L

#1434327 | 1 Feb 2023 | JANE 236L | SIMMENTAL | POLLED

**HEIFER CALF** 

Act BW Adj WW Adj YW 89 735 n/a CE BW WW YW Milk MG 4.8 3.6 79.6 121.5 22.2 1

W/C LOADED UP 1119Y

**GEFF COUNTY O** 

RUBY NFF RHYTHM 475B

**HOOK'S BROADWAY 11B** 

**BROOKSLAND DEE 242F** 

RPCC BLK DEE DEE 242D

REMINGTON LOCK N LOAD 54U AUBREYS BLACK BLAZE III AJE/PB MONTECITO 63W RHYTHM 418P

MCM TOP GRADE 018X HOOK'S WATER LILY 89W W/C WIDE TRACK 694Y CMS TAYLOR 830U

Lyndee is a black baldy that is soggy, deep bellied, free moving, voluminous, powerhouse. The County O offspring always rise to the top. Lyndee's dam is a really good Hooks Broadway daughter that does a bang up job, she stems from a cow family we bought years ago out west from Czech-Mate. Lot 12's maternal sister sold last year to Burns Cattle Co. as a feature lot. Lyndee has momma cow written all over her.