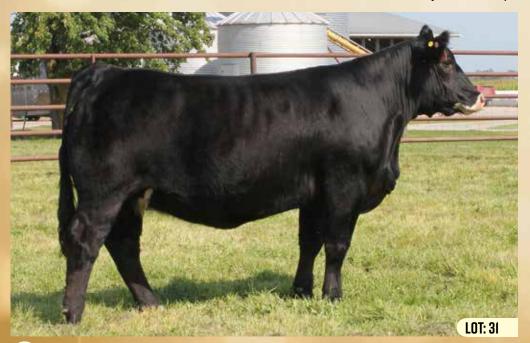

S365

TRIPLE C SINGLETARY S3H CCR MS 4045 TIME 7322T **ERIXON DEALER 63Z REMINGTON HONEY 46X** 

This baldy bred heifer comes to you in a really productive cow package with a smooth shoulder and tons of mass and power when you get behind her. Honey goes back to the infamous HPF Honey R007. Along side RPCC, we purchased a granddaughter of this legendary cow from Erixon Simmentals. She turned into a stunning powerful cow that produced bulls and one heifer over her lifetime. Honeycomb will be the first time we have had an opportunity to showcase this great cow family. Bred to Double Up, we are so excited to see this female in production and future

**XCEL RPCC HONEYCOMB 411K** 

#1429645 | 2 Feb 2022 | XCEL 411K | SIMMENTAL | POLLED

Al to WHF/JS/CCS Double Up G365 on March 27, 2023 (safe)



# Consigned by: RIVER POINT CATTLE CO. & XCEL LIVESTOCK



SSC SHELL SHOCKED 44B



WHF/JS/CCS DOUBLE UP



# XCEL SHEEZA RHINESTONE 415K

#1429644 | 3 Mar 2022 | XCEL 415K | SIMMENTAL | POLLED

**BRED HEIFER** 

Act BW Adj WW Adj YW 70 n/a n/a CE BW WW YW Milk MCE 10.6 2 74 95.3 20.8 3.3

WS PILGRIM H182U
CCLT ALLIANCE 91C

**BROOKS SHINIA 1A** 

W/C LOADED UP 1119Y

XCEL SHEEZA BLK PEARL 406H XCEL SHEEZA RUBY 407Z CNS DREAM ON L186 WS MARLA 276M BB BARACK 1017T BROOKS RED HOT Y17

REMINGTON LOCK N LOAD 54U AUBREYS BLACK BLAZE III XCEL EBONYS INFLUENCE RUBY'S DREAM 130X

This bred heifer is powerful at every angle. Rhinestone is a stout, bold ribbed female while still remaining good at the ground with an exquisite front 1/3. The young 3 year old dam of this heifer is rapidly distinguish