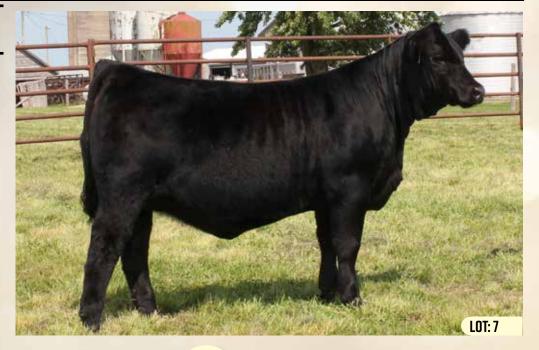

# **NGDB STRUCTURE 34D DAUGHTERS: LOTS 7 & 8**

# Cansigned by: RIVER POINT CATTLE CO.

RPCC RED HIGH LIGHT 207H